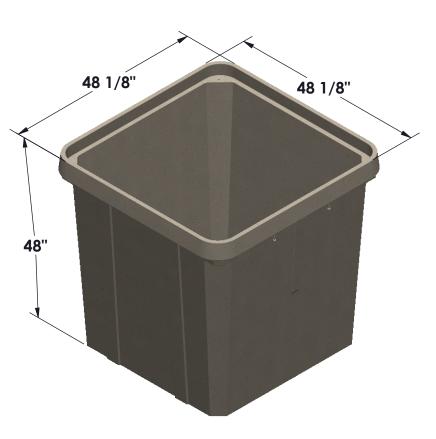

# **Body**

Dimensions\* 48 1/8" x 48 1/8" x 48" Material Polymer Concrete

Additional body depths available