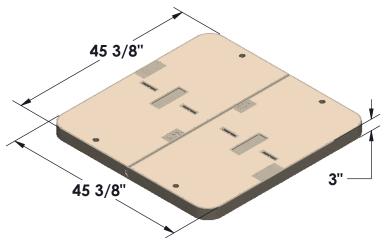

### **COVER**

Dimensions\* 45 3/8" x 45 3/8" x 3" Material Polymer Concrete

Style Flush Split

Fasteners 3/8-16 x 3" SS Hex Bolt

Lift points 1/4" SS Rod

Custom logo available