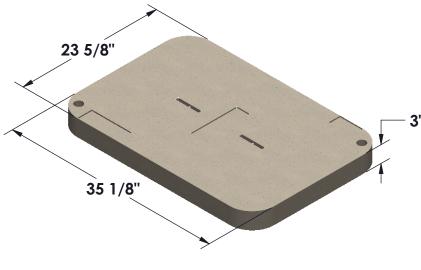

#### **COVER**

Dimensions\* 35 1/8" x 23 5/8" x 3"

Material Polymer Concrete

Style Single Piece

Style Single Piece

Fasteners 3/8-16 x 3" SS Hex Bolt

Lift points 1/4" SS Rod

Custom logo available