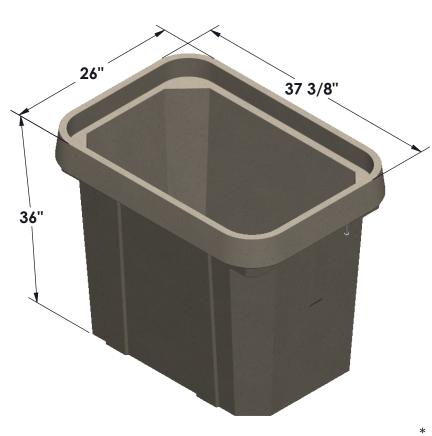

# **Body**

Dimensions\* 37 3/8" x 26" x 36" Material Polymer Concrete

Additional body depths available