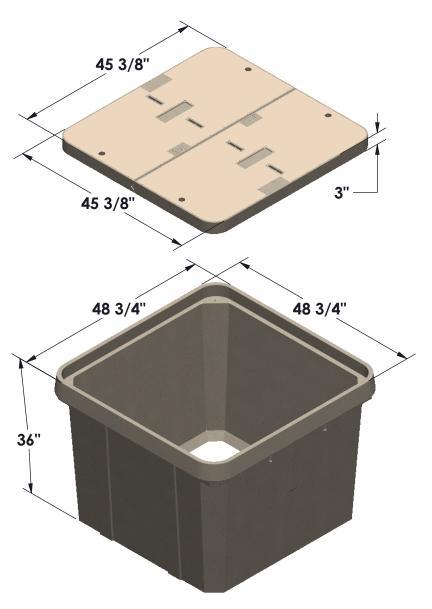

#### **COVER**

Dimensions\* 45 3/8" x 45 3/8" x 3" Material Polymer Concrete

Style Flush Split

Fasteners 3/8-16 x 3" SS Hex Bolt

Lift points 1/4" SS Rod

Custom logo available

#### **Body**

Dimensions\* 48 3/4" x 48 3/4" x 36" Material Polymer Concrete

Additional body depths available