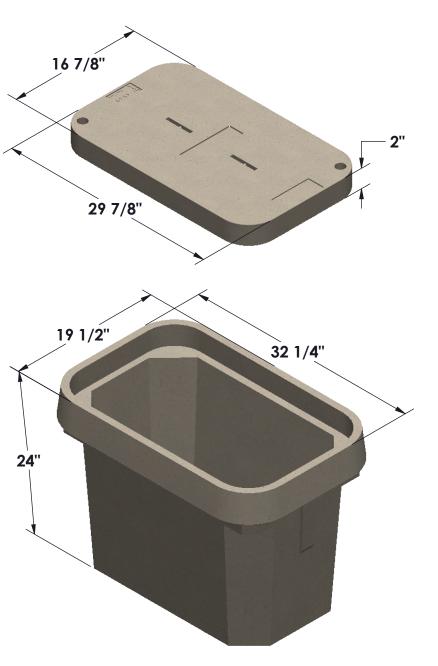

# COVER

Dimensions\*29-7/8" x 16-7/8" x 2"MaterialPolymer ConcreteStyleSingle PieceFasteners3/8-16 x 3" SS Hex BoltLift points1/4" SS Rod

Custom logo available

## <u>Body</u>

Dimensions\* 32 1/4" x 19 1/2" x 24" Material Polymer Concrete

Additional body depths available

Notes Rating Tier 22

\* All dimensions & weights are approximate.