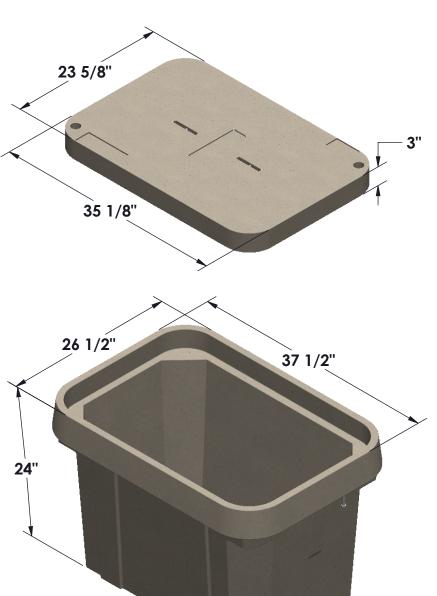

### **COVER**

Dimensions\* 35 1/8" x 23 5/8" x 3"

Material Polymer Concrete

Style Single Piece

Fasteners 3/8-16 x 3" SS Hex Bolt

Lift points 1/4" SS Rod

Custom logo available

## **Body**

Dimensions\* 37 1/2" x 26 1/2" x 24"

Material Polymer Concrete

Additional body depths available