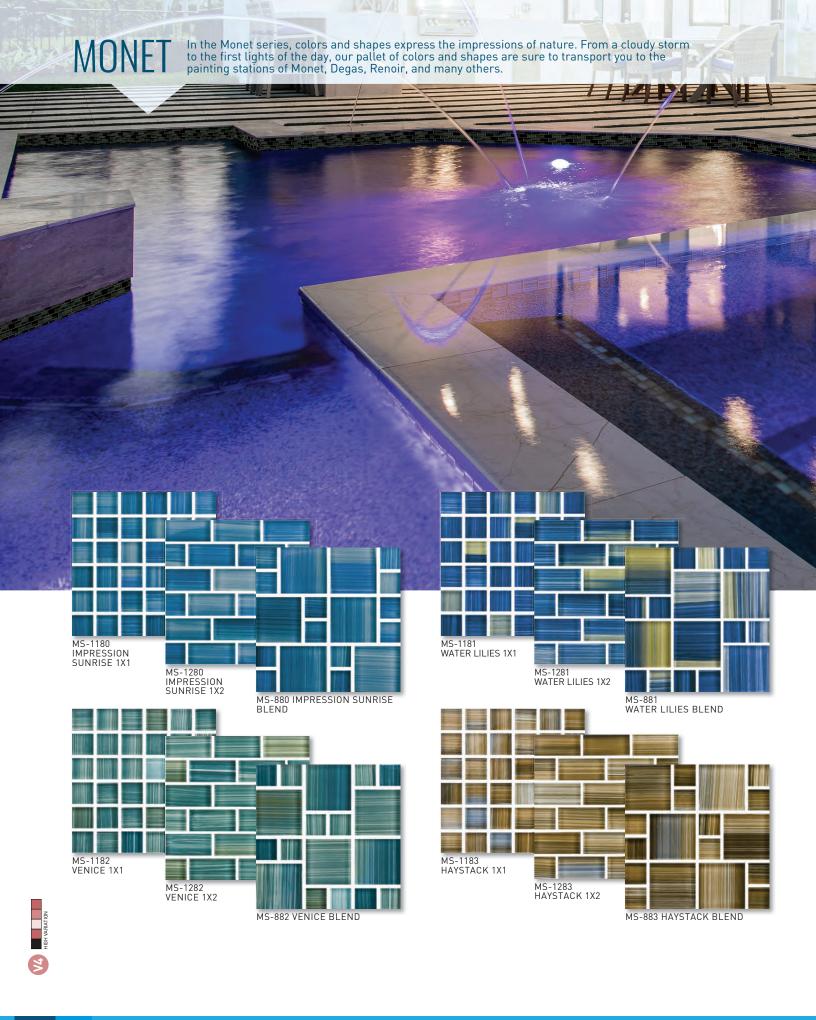

#### COLOR AND SHADE VARIATION:

PLEASE NOTE: Glass and ceramic tile can feature shifts in color and tone - from smooth and subtle, to wide swings and variations. Any naturally occurring shifts are part of the inherent beauty of our tile. Please be sure to inspect physical samples to ensure the correct tile selection. Tiles can be graded on the following guide:

**V2 = SLIGHT VARIATION:** Clearly distinguishable differences in texture and/or pattern within similar colors.

**V3 = MODERATE VARIATION:** While the colors present on a single piece of tile will be indicative of the colors to be expected on the other tiles, the amount of colors on each piece may vary significantly. For example "that little bit of color" on one piece of tile may be the primary color on the next piece.

**V4 = RANDOM VARIATION:** Random color differences from tile to tile, so that one tile may have totally different colors from that on other tiles. Thus, the final installation will be unique.

Also available in 6"x6" Single Bullnose