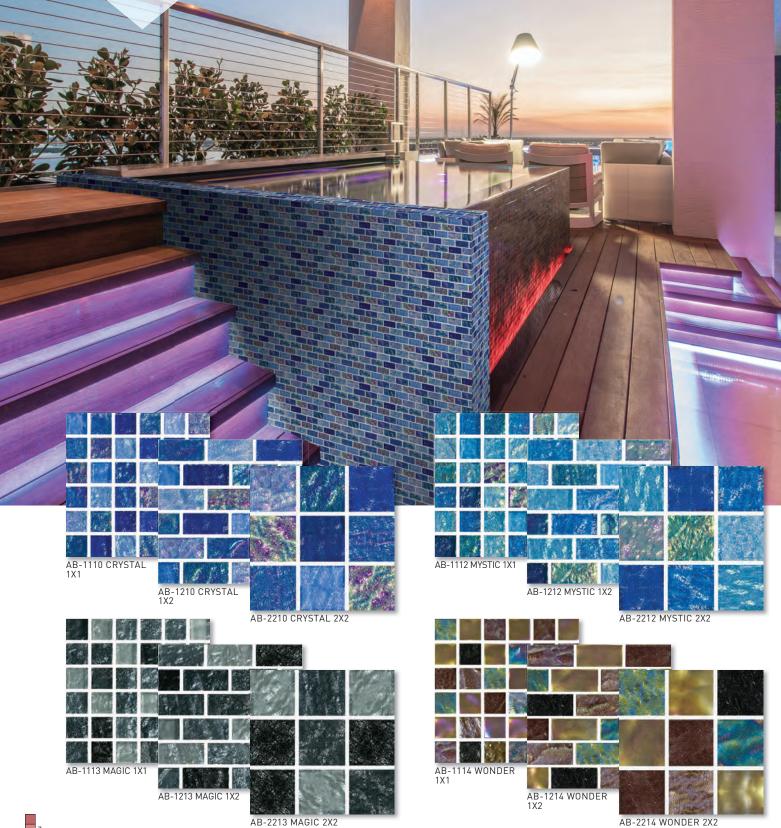

# **AURORA BOREALIS**

The magic of the Northern Lights permeates the design of the Aurora Borealis Series. The striking colors and shimmer of this glass tile will remind you of the beauty of this natural phenomenon.