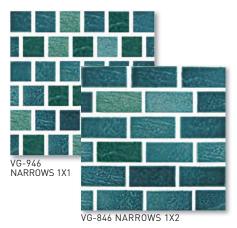

-834 SOUL BLOCK RANDOM

## FJORD SERIES















NOTE: THIS TILE IS NOT WARRANTED AS A SLIP RESISTANT SURFACE FOR FOOT TRAFFIC.

Inviting and elegant spaces are created with a simple pallet, including pale greys and blues in our Riviera Series. The calm and soothing colors, mimicking the coastal areas, will bring a delicate balance to your designs.

#### RIVIERA







# **AURORA BOREALIS**

The magic of the Northern Lights permeates the design of the Aurora Borealis Series. The striking colors and shimmer of this glass tile will remind you of the beauty of this natural phenomenon.



# VOYAGE

Classic and modern combine in our Voyage Series. The colors of this series provide warmth and fresh feeling, with touches of energetic vibes, resulting in relaxing and beautiful designs.













### **SOUTHERN ISLES**



SIS-1206 MIX 6 1X2 SIS-1206 UDEN MIX 6 1X2 SHOWN INSTALLED