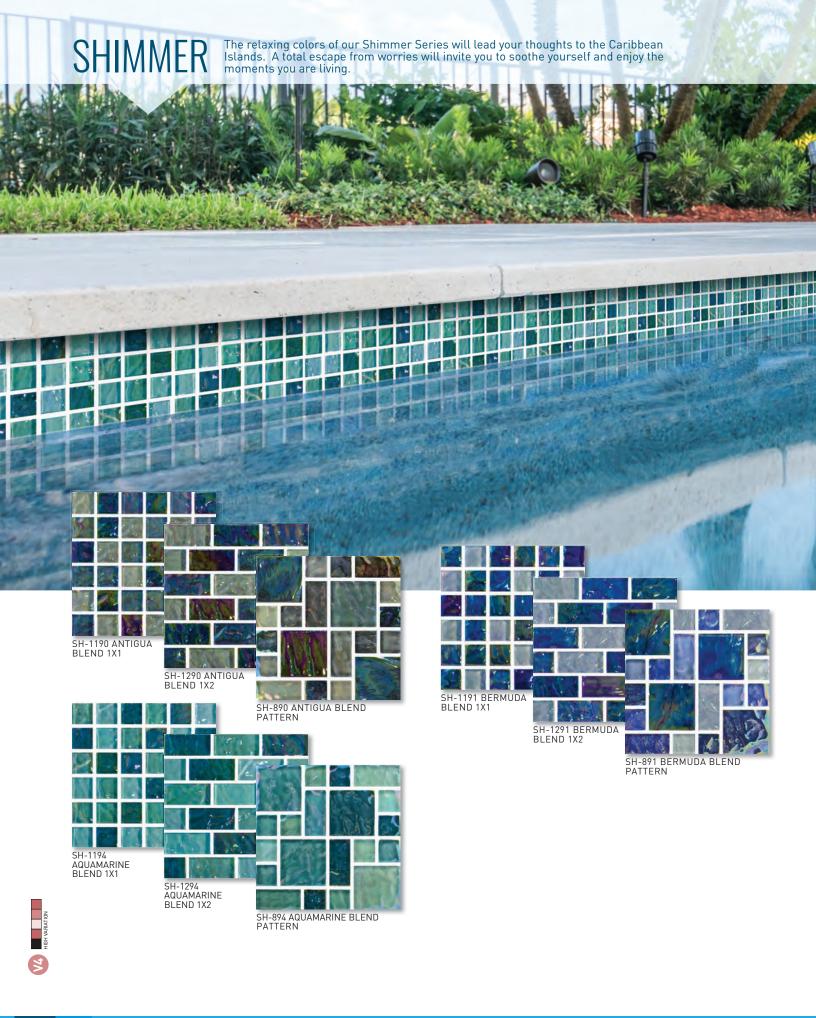

#### COLOR AND SHADE VARIATION:

PLEASE NOTE: Glass and ceramic tile can feature shifts in color and tone - from smooth and subtle, to wide swings and variations. Any naturally occurring shifts are part of the inherent beauty of our tile. Please be sure to inspect physical samples to ensure the correct tile selection. Tiles can be graded on the following guide:

**V2 = SLIGHT VARIATION:** Clearly distinguishable differences in texture and/or pattern within similar colors.

**V3 = MODERATE VARIATION:** While the colors present on a single piece of tile will be indicative of the colors to be expected on the other tiles, the amount of colors on each piece may vary significantly. For example "that little bit of color" on one piece of tile may be the primary color on the next piece.

**V4 = RANDOM VARIATION:** Random color differences from tile to tile, so that one tile may have totally different colors from that on other tiles. Thus, the final installation will be unique.

Also available in 6"x6" Single Bullnose