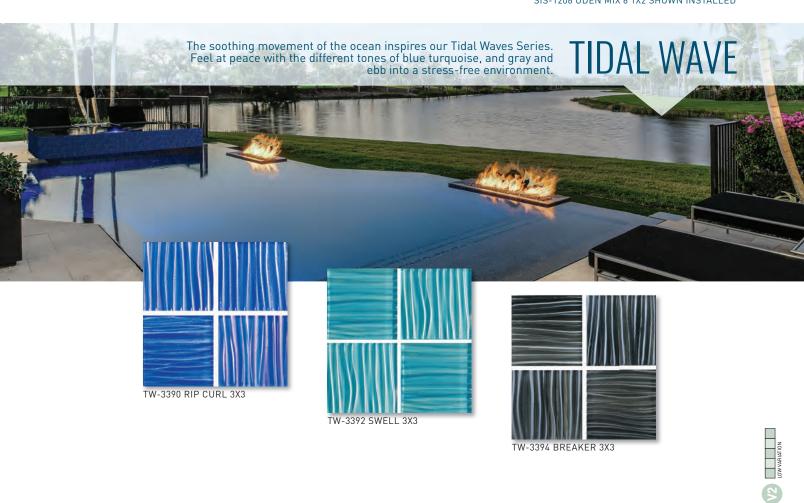

LIP RESISTANT SURFACE FOR FOOT TRAFFIC.

Inviting and elegant spaces are created with a simple pallet, including pale greys and blues in our Riviera Series. The calm and soothing colors, mimicking the coastal areas, will bring a delicate balance to your designs.

#### RIVIERA







# **AURORA BOREALIS**

The magic of the Northern Lights permeates the design of the Aurora Borealis Series. The striking colors and shimmer of this glass tile will remind you of the beauty of this natural phenomenon.



# VOYAGE

Classic and modern combine in our Voyage Series. The colors of this series provide warmth and fresh feeling, with touches of energetic vibes, resulting in relaxing and beautiful designs.













### **SOUTHERN ISLES**



SIS-1206 MIX 6 1X2 SIS-1206 UDEN MIX 6 1X2 SHOWN INSTALLED