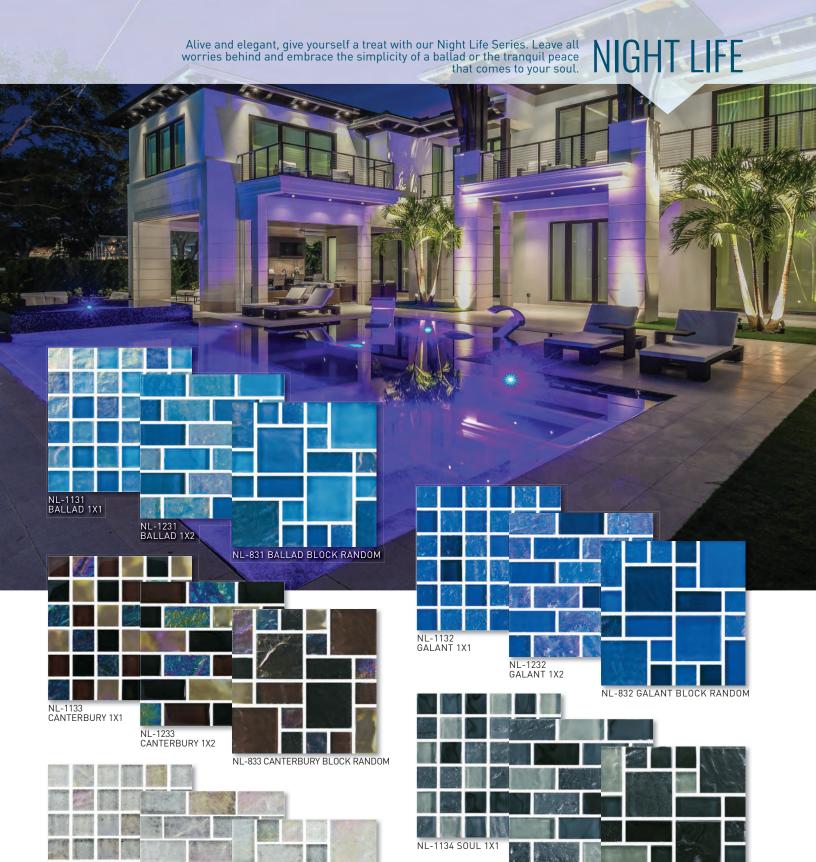

PS-2367 DIVINE 2X3

NL-838 MELODY BLOCK RANDOM

NL-1234 SOUL 1X2

NL-1238 MELODY 1X2

NL-1138 MELODY 1X1

NL-834 SOUL BLOCK RANDOM