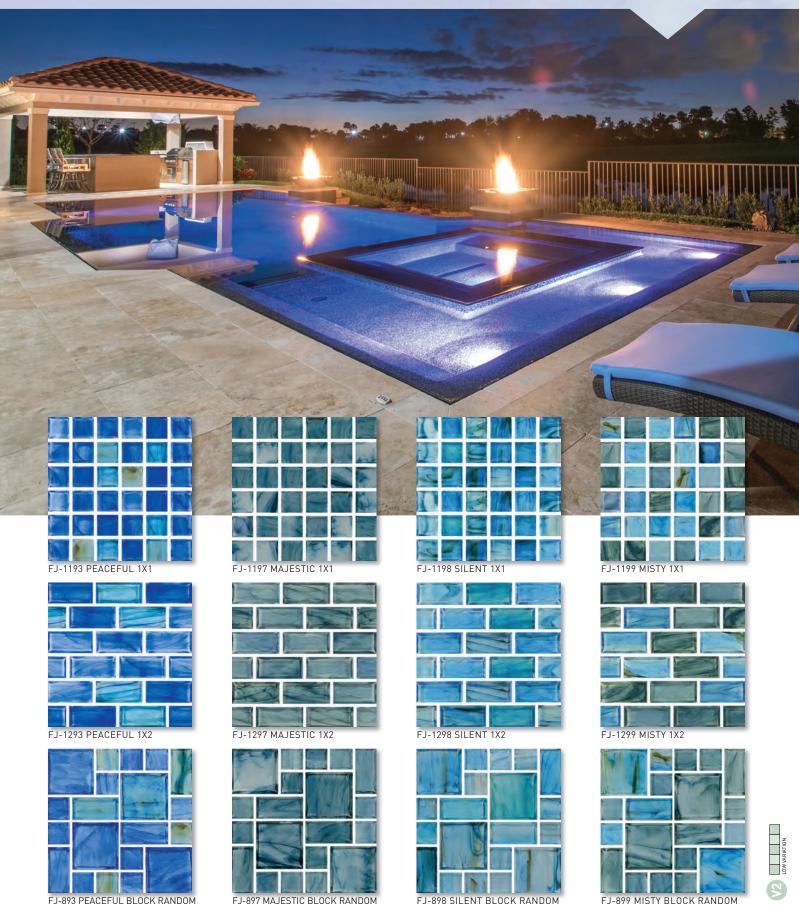

## FJORD SERIES

NOTE: THIS TILE IS NOT WARRANTED AS A SLIP RESISTANT SURFACE FOR FOOT TRAFFIC.

Inviting and elegant spaces are created with a simple pallet, including pale greys and blues in our Riviera Series. The calm and soothing colors, mimicking the coastal areas, will bring a delicate balance to your designs.