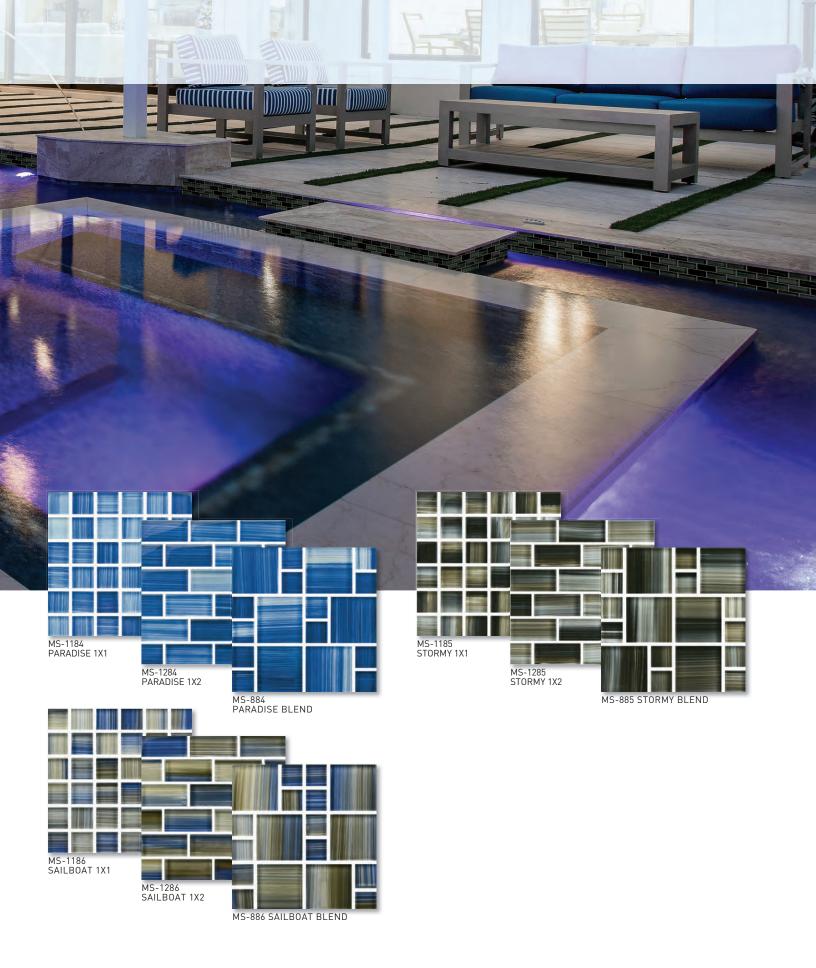

#### COLOR AND SHADE VARIATION:

PLEASE NOTE: Glass and ceramic tile can feature shifts in color and tone - from smooth and subtle, to wide swings and variations. Any naturally occurring shifts are part of the inherent beauty of our tile. Please be sure to inspect physical samples to ensure the correct tile selection. Tiles can be graded on the following guide:

**V2 = SLIGHT VARIATION:** Clearly distinguishable differences in texture and/or pattern within similar colors.

**V3 = MODERATE VARIATION:** While the colors present on a single piece of tile will be indicative of the colors to be expected on the other tiles, the amount of colors on each piece may vary significantly. For example "that little bit of color" on one piece of tile may be the primary color on the next piece.

**V4 = RANDOM VARIATION:** Random color differences from tile to tile, so that one tile may have totally different colors from that on other tiles. Thus, the final installation will be unique.

Also available in 6"x6" Single Bullnose