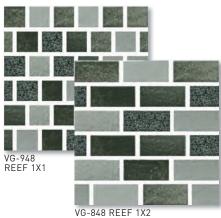

## FJORD SERIES

NOTE: THIS TILE IS NOT WARRANTED AS A SLIP RESISTANT SURFACE FOR FOOT TRAFFIC.

Inviting and elegant spaces are created with a simple pallet, including pale greys and blues in our Riviera Series. The calm and soothing colors, mimicking the coastal areas, will bring a delicate balance to your designs.