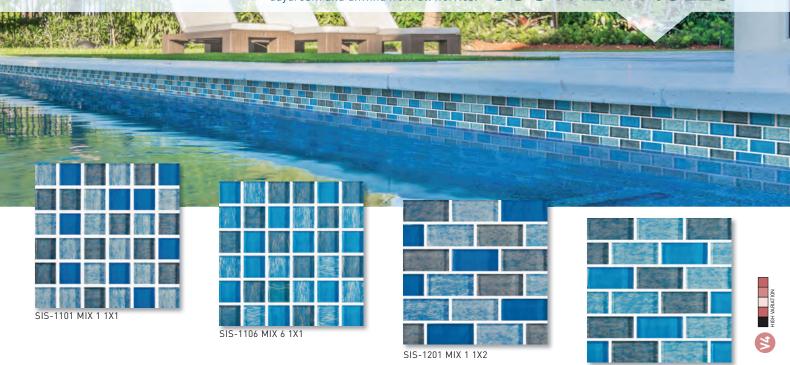

### **SOUTHERN ISLES**

SIS-1206 MIX 6 1X2 SIS-1206 UDEN MIX 6 1X2 SHOWN INSTALLED