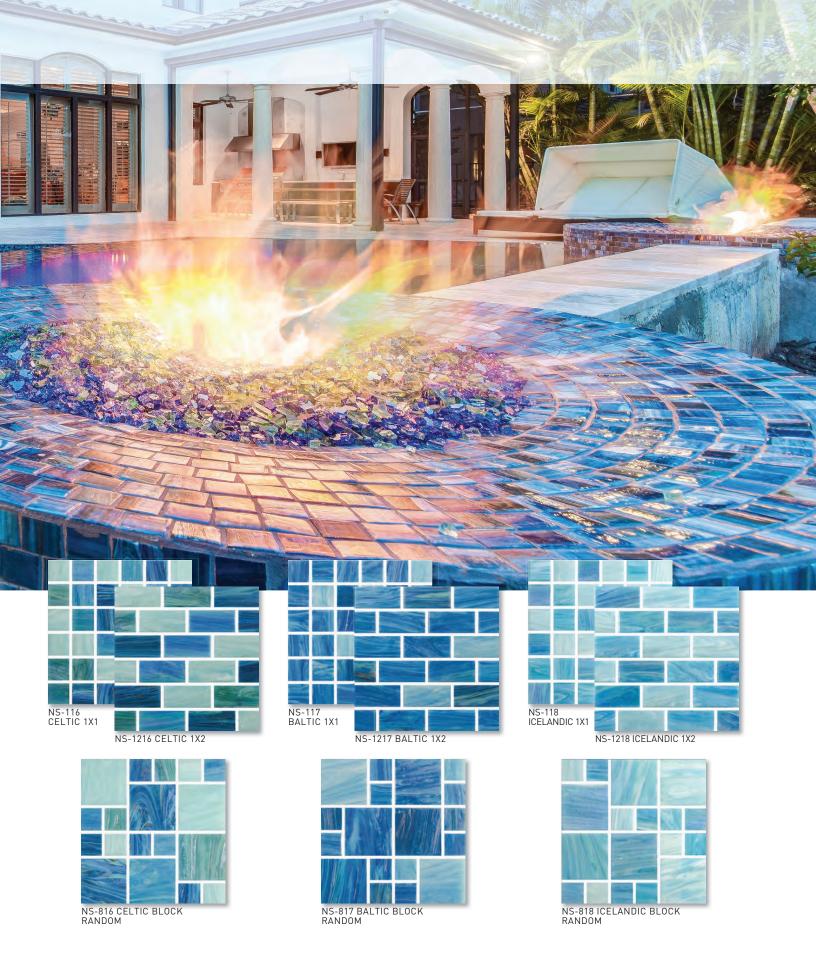

# **AURORA BOREALIS**

The magic of the Northern Lights permeates the design of the Aurora Borealis Series. The striking colors and shimmer of this glass tile will remind you of the beauty of this natural phenomenon.