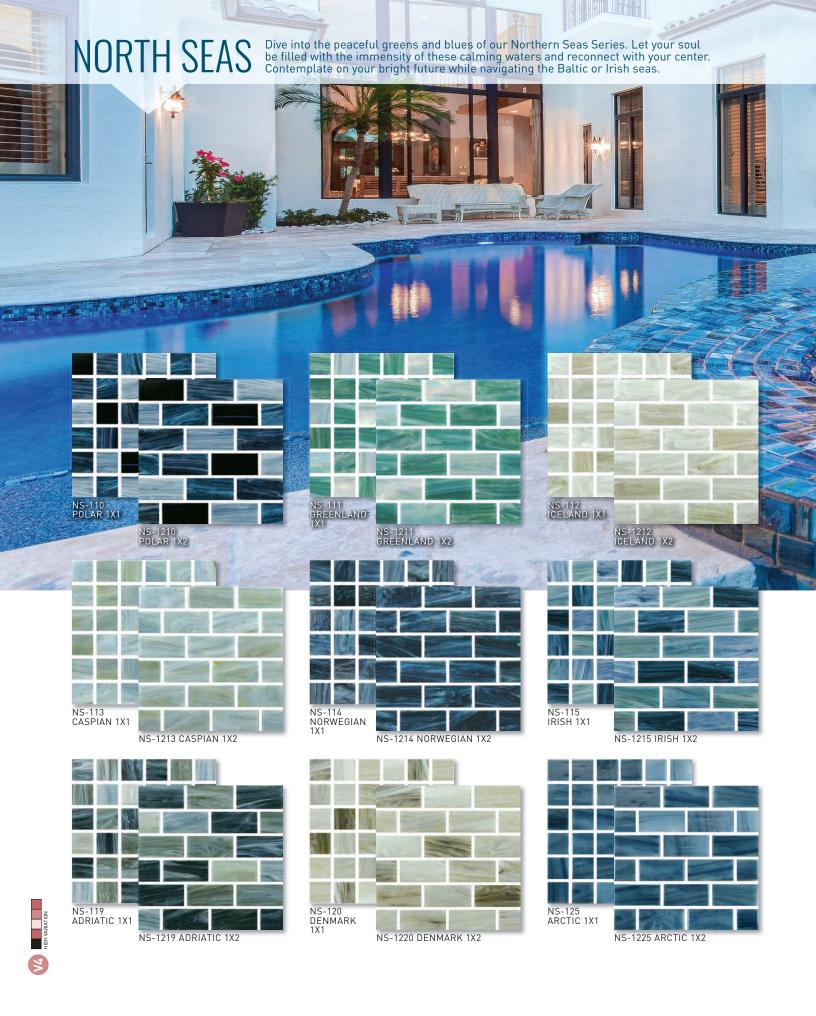

#### COLOR AND SHADE VARIATION:

PLEASE NOTE: Glass and ceramic tile can feature shifts in color and tone - from smooth and subtle, to wide swings and variations. Any naturally occurring shifts are part of the inherent beauty of our tile. Please be sure to inspect physical samples to ensure the correct tile selection. Tiles can be graded on the following guide:

**V2 = SLIGHT VARIATION:** Clearly distinguishable differences in texture and/or pattern within similar colors.

**V3 = MODERATE VARIATION:** While the colors present on a single piece of tile will be indicative of the colors to be expected on the other tiles, the amount of colors on each piece may vary significantly. For example "that little bit of color" on one piece of tile may be the primary color on the next piece.

**V4 = RANDOM VARIATION:** Random color differences from tile to tile, so that one tile may have totally different colors from that on other tiles. Thus, the final installation will be unique.

Also available in 6"x6" Single Bullnose