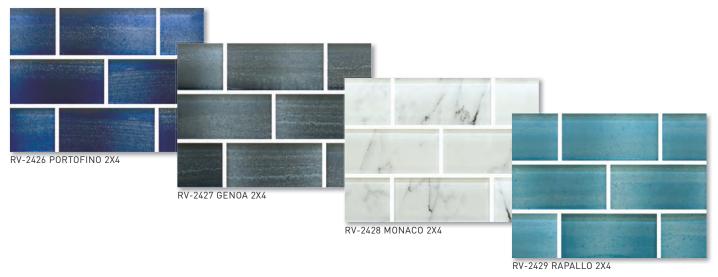

# VOYAGE

Classic and modern combine in our Voyage Series. The colors of this series provide warmth and fresh feeling, with touches of energetic vibes, resulting in relaxing and beautiful designs.