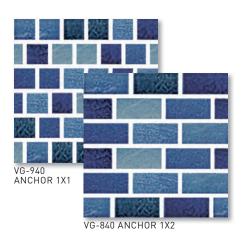

NL-834 SOUL BLOCK RANDOM

## FJORD SERIES















NOTE: THIS TILE IS NOT WARRANTED AS A SLIP RESISTANT SURFACE FOR FOOT TRAFFIC.

Inviting and elegant spaces are created with a simple pallet, including pale greys and blues in our Riviera Series. The calm and soothing colors, mimicking the coastal areas, will bring a delicate balance to your designs.

#### RIVIERA







# **AURORA BOREALIS**

The magic of the Northern Lights permeates the design of the Aurora Borealis Series. The striking colors and shimmer of this glass tile will remind you of the beauty of this natural phenomenon.



# VOYAGE

Classic and modern combine in our Voyage Series. The colors of this series provide warmth and fresh feeling, with touches of energetic vibes, resulting in relaxing and beautiful designs.













### **SOUTHERN ISLES**



SIS-1206 MIX 6 1X2 SIS-1206 UDEN MIX 6 1X2 SHOWN INSTALLED