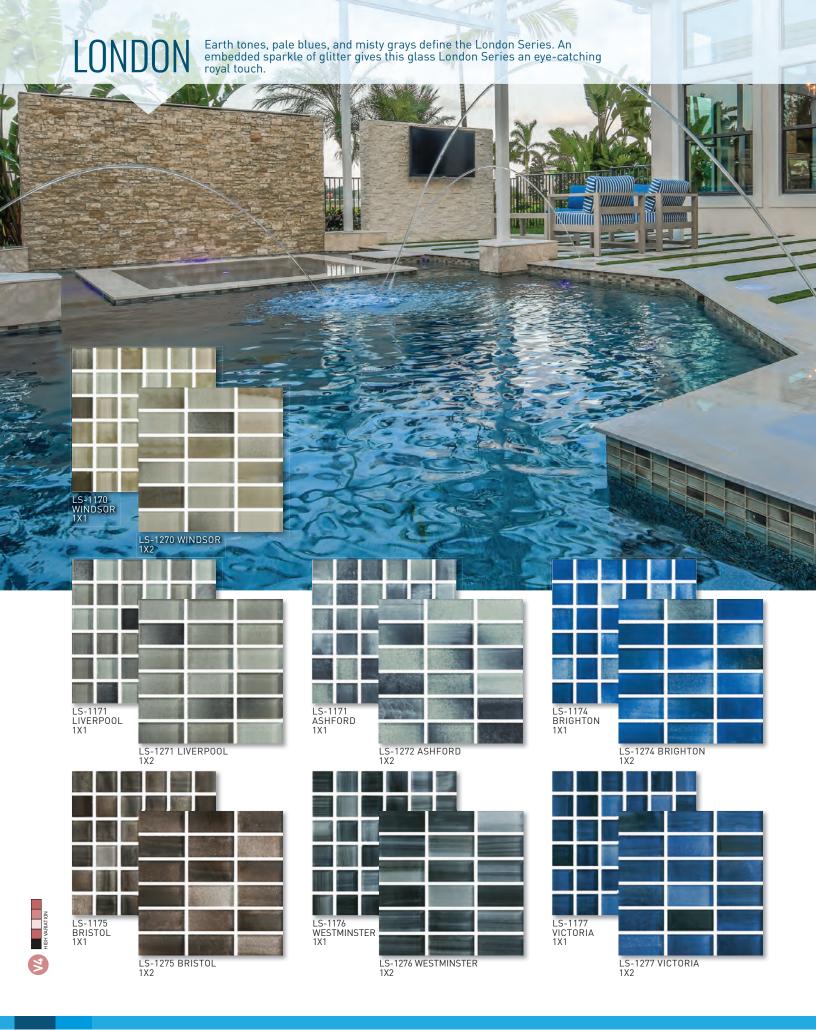

* Clearly distinguishable differences in texture and/or pattern within similar colors.



**V3 = MODERATE VARIATION:** While the colors present on a single piece of tile will be indicative of the colors to be expected on the other tiles, the amount of colors on each piece may vary significantly. For example "that little bit of color" on one piece of tile may be the primary color on the next piece.



**V4 = RANDOM VARIATION:** Random color differences from tile to tile, so that one tile may have totally different colors from that on other tiles. Thus, the final installation will be unique.



Also available in 6"x6" Single Bullnose



PS-2367 DIVINE 2X3







NL-838 MELODY BLOCK RANDOM

NL-1234 SOUL 1X2

NL-1238 MELODY 1X2

NL-1138 MELODY 1X1

NL-834 SOUL BLOCK RANDOM

## FJORD SERIES















NOTE: THIS TILE IS NOT WARRANTED AS A SLIP RESISTANT SURFACE FOR FOOT TRAFFIC.

Inviting and elegant spaces are created with a simple pallet, including pale greys and blues in our Riviera Series. The calm and soothing colors, mimicking the coastal areas, will bring a delicate balance to your designs.

#### RIVIERA







# **AURORA BOREALIS**

The magic of the Northern Lights permeates the design of the Aurora Borealis Series. The striking colors and shimmer of this glass tile will remind you of the beauty of this natural phenomenon.



# VOYAGE

Classic and modern combine in our Voyage Series. The colors of this series provide warmth and fresh feeling, with touches of energetic vibes, resulting in relaxing and beautiful designs.













### **SOUTHERN ISLES**



SIS-1206