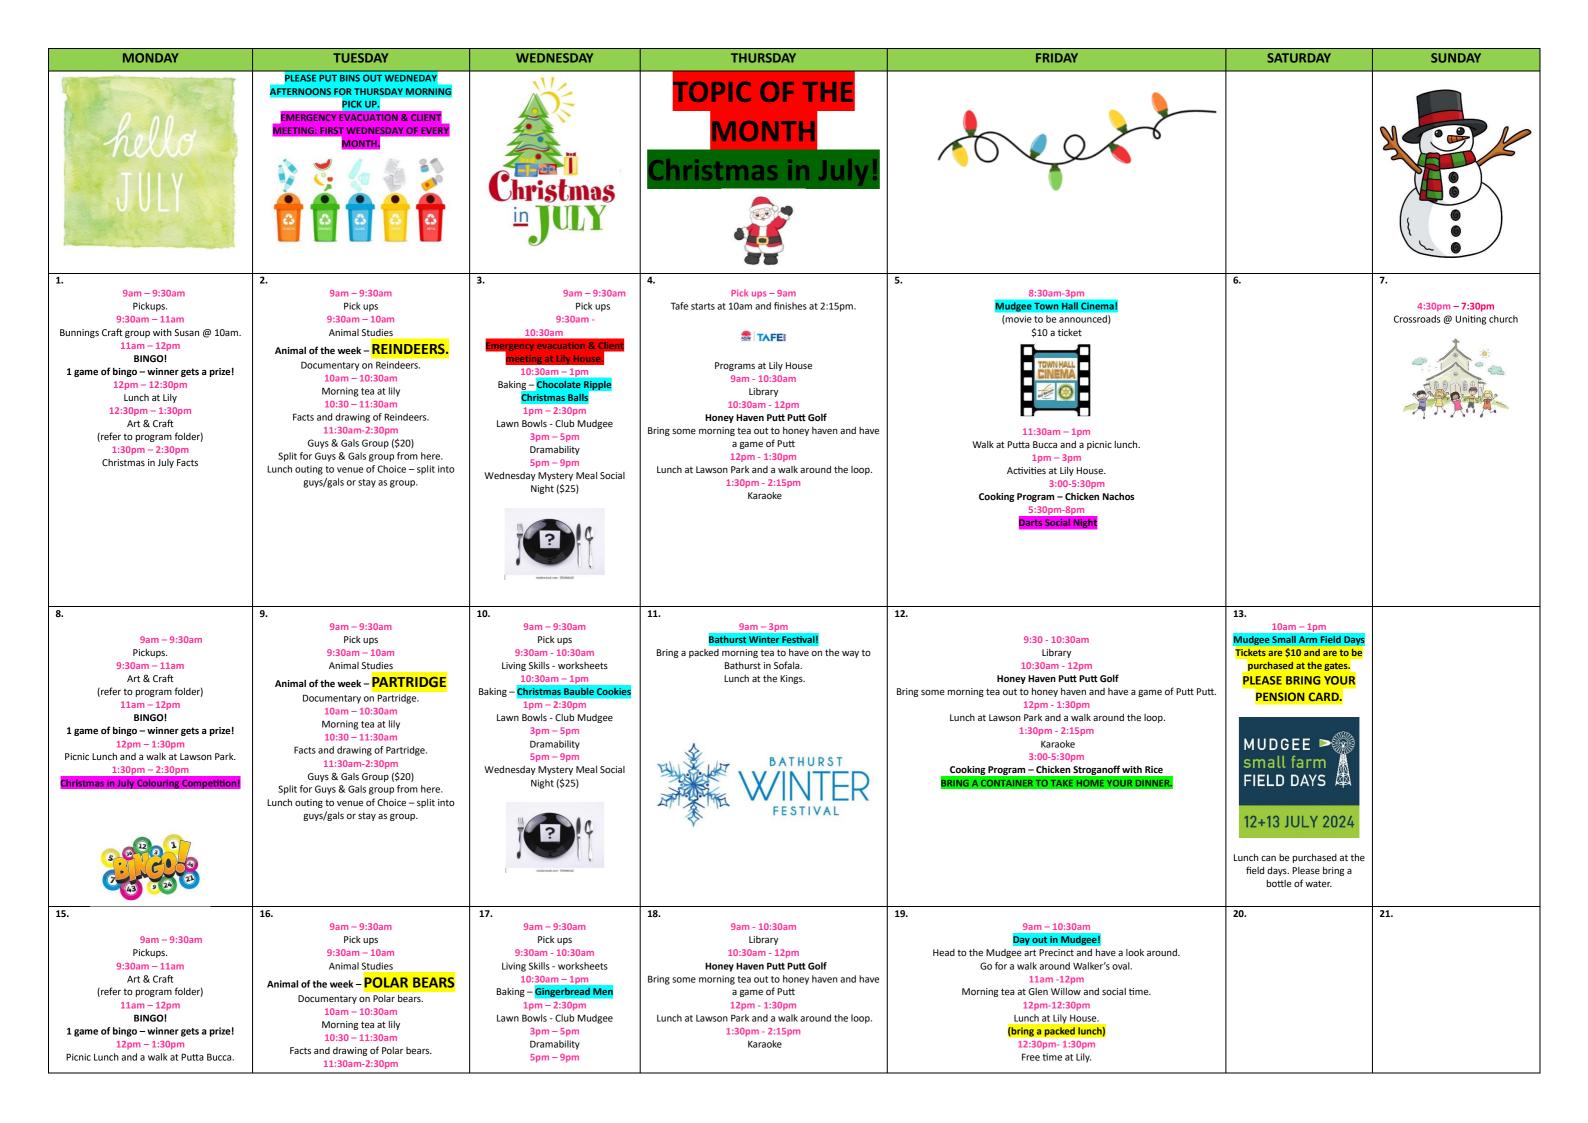

| 1:30pm – 2:30pm  Announcement for winner of colouring competition!  Board/card games at Lily House                                                                                                                                      | Guys & Gals Group (\$20) Split for Guys & Gals group from here. Lunch outing to venue of Choice – split into guys/gals or stay as group.                                                                                                                                                                                                                   | Wednesday Mystery Meal Social Night (\$25)                                                                                                                                                                                  |                                                                                                                                                                                                                                                                                                                     | (Clients can utilise free time activity folder)  1:30pm-2:30pm  3:00-5:30pm  Cooking Program – Curry Sausages and Mash  BRING A CONTAINER TO TAKE HOME YOUR DINNER.                                   |     |     |
|-----------------------------------------------------------------------------------------------------------------------------------------------------------------------------------------------------------------------------------------|------------------------------------------------------------------------------------------------------------------------------------------------------------------------------------------------------------------------------------------------------------------------------------------------------------------------------------------------------------|-----------------------------------------------------------------------------------------------------------------------------------------------------------------------------------------------------------------------------|---------------------------------------------------------------------------------------------------------------------------------------------------------------------------------------------------------------------------------------------------------------------------------------------------------------------|-------------------------------------------------------------------------------------------------------------------------------------------------------------------------------------------------------|-----|-----|
| 9am – 9:30am Pickups. 9:30am – 11am Art & Craft (refer to program folder) 11am – 12pm BINGO 1 game of bingo – winner gets a prize! 12pm – 1:30pm Picnic Lunch and a walk at Lawson Park. 1:30pm – 2:30pm Board/card games at Lily House | 23.  9am – 9:30am Pick ups 9:30am – 10am Animal Studies  Animal of the week – PENGUINS  Documentary on Penguins. 10am – 10:30am Morning tea at lily 10:30 – 11:30am Facts and drawing of Penguins. 11:30am-2:30pm Guys & Gals Group (\$20) Split for Guys & Gals group from here. Lunch outing to venue of Choice – split into guys/gals or stay as group. | 9am – 9:30am Pick ups 9:30am - 10:30am Living Skills - worksheets 10:30am – 1pm Baking – Christmas Cookies 1pm – 2:30pm Lawn Bowls - Club Mudgee 3pm – 5pm Dramability 5pm – 9pm Wednesday Mystery Meal Social Night (\$25) | Pick ups – 9am  Tafe starts at 10am and finishes at 2:15pm.  TAFE!  Programs at Lily House 9am - 10:30am Library 10:30am - 12pm Honey Haven Putt Putt Golf Bring some morning tea out to honey haven and have a game of Putt 12pm - 1:30pm Lunch at Lawson Park and a walk around the loop. 1:30pm - 2:15pm Karaoke | 9am - 3pm Bowling in Dubbo! \$16 for 1 game of bowling. Picnic Lunch at Japanese Gardens.  3:00-5:30pm Cooking Program – Grilled fish with Homemade chips BRING A CONTAINER TO TAKE HOME YOUR DINNER. | 27. | 28. |
| 9am – 9:30am Pickups. 9:30am – 11am Art & Craft (refer to program folder) 11am – 12pm BINGO 1 game of bingo – winner gets a prize! 12pm – 1:30pm Picnic Lunch and a walk at Putta Bucca. 1:30pm – 2:30pm Board/card games at Lily House | 9am – 9:30am Pick ups 9:30am – 10am Animal Studies  Animal of the week – HUSKIE Documentary on Huskies. 10am – 10:30am Morning tea at lily 10:30 – 11:30am Facts and drawing of Huskies. 11:30am-2:30pm Guys & Gals Group (\$20) Split for Guys & Gals group from here. Lunch outing to venue of Choice – split into guys/gals or stay as group.           | 9am – 9:30am Pick ups 9:30am - 10:30am Living Skills - worksheets 10:30am – 1pm Baking – Christmas cake 1pm – 2:30pm Lawn Bowls - Club Mudgee 3pm – 5pm Dramability 5pm – 9pm Wednesday Mystery Meal Social Night (\$25)    |                                                                                                                                                                                                                                                                                                                     |                                                                                                                                                                                                       |     |     |