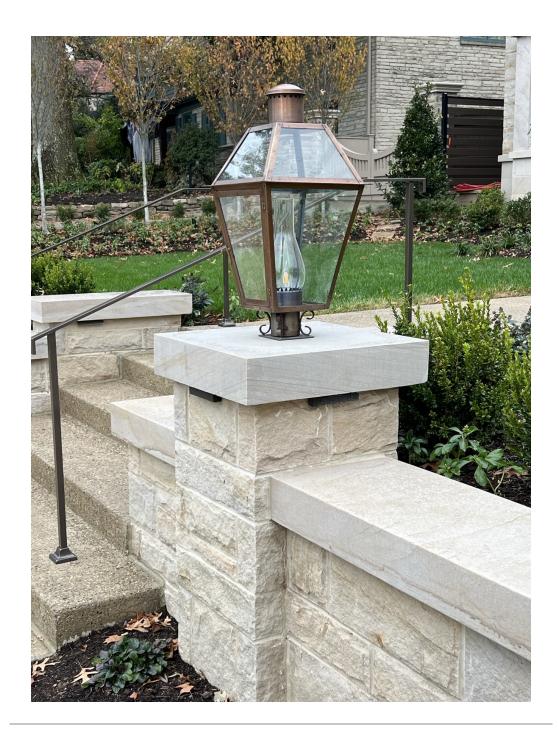

Walls were added as part of the landscape design.

Garage and outdoor grilling area

Remember, no project is too big or too small. We can handle your project of any size with our world renowned team. Call us today with questions or ideas you might have for any upcoming projects.