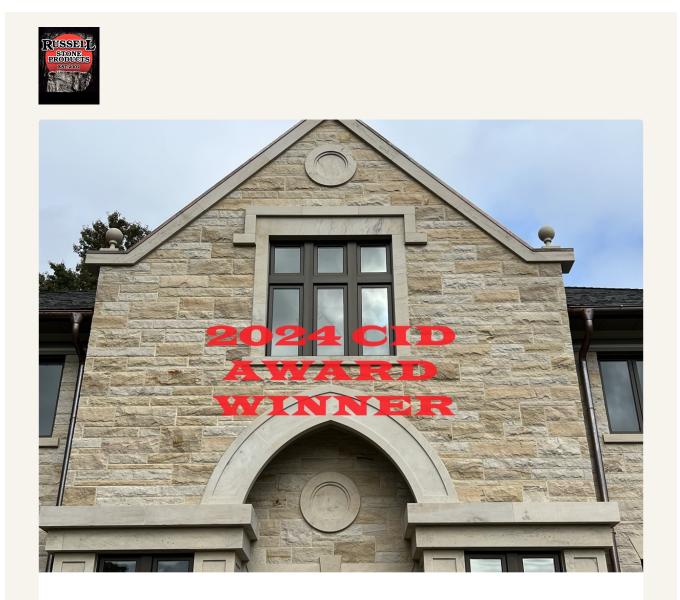

## RUSSELL STONE PRODUCTS -- CLASS II APPROVED SANDSTONE and TYPE III EPD STONE

We are proud to announce that we were the award winner for the category of Residential Stone Installation-Large Budget at The Coverings 2024 event recently held in Atlanta, Georgia. The event recognizes exceptional projects for the tile and natural stone industry in North America.

The awards are based on the Ingenuity, craftsmanship, and technical proficiency in the use of tile and natural stone. The award winners are selected for exemplary work with stone and tile in various settings including residential, commercial, and institutional settings. Ours was for residential use of Pennsylvania sandstone.