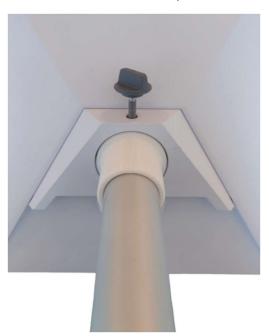

- Remove the existing Vision Plus pole and unscrew the locking screw from the Vision Plus Antenna.
- Push the Starlink Cable up and through the Vision Plus Pole and then through the adapter fitting.

• Push the Adapter Fitting onto the end of the Vision Plus Pole and align the hole with the capsulated stainless-steel nut inside the Adapter.

Replace and tighten the locking screw onto the Vision Plus Pole.

• Feed the Starlink cable through the Starlink Pole Mount and connect to the Starlink.

Clip the Starlink Mount into the Starlink.

• Fit the Vision Plus Pole Adapter into the Starlink Mini mount, and tighten up the screw on the Mini Mount until the pole is secure.

• Fit the Vision Plus Pole back into your Caravan or Motorhome.

• Adjust the positing of the Starlink by twisting the Vison Plus Pole in the usual way.