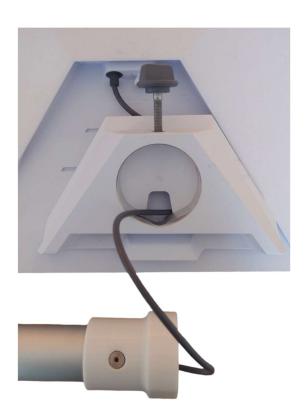

Replace and tighten the locking screw onto the Vision Plus Pole.

• Feed the Starlink cable through the Starlink Pole Mount and connect to the Starlink.

Clip the Starlink Mount into the Starlink.

• Fit the Vision Plus Pole Adapter into the Starlink Mini mount, and tighten up the screw on the Mini Mount until the pole is secure.

• Fit the Vision Plus Pole back into your Caravan or Motorhome.

• Adjust the positing of the Starlink by twisting the Vison Plus Pole in the usual way.