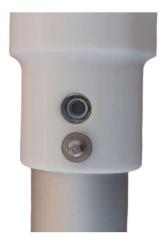

- Remove the existing Vision Plus pole and unscrew the locking screw from the Vision Plus Antenna.
- Push the Starlink Cable up and through the Vision Plus Pole and then through the adapter fitting.

• Push the Adapter Fitting onto the end of the Vision Plus Pole and align the hole with the capsulated stainless-steel nut inside the Adapter.

Replace and tighten the locking screw onto the Vision Plus Pole.

• Feed the Starlink cable through the Starlink Pole Mount and connect to the Starlink.

Clip the Starlink Mount into the Starlink.

• Fit the Vision Plus Pole Adapter into the Starlink Mini mount, and tighten up the screw on the Mini Mount until the pole is secure.