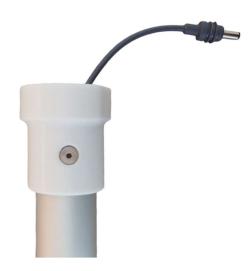

- Remove the existing Vision Plus pole and unscrew the locking screw from the Vision Plus Antenna.
- Push the Starlink Cable up and through the Vision Plus Pole and then through the adapter fitting.

• Push the Adapter Fitting onto the end of the Vision Plus Pole and align the hole with the capsulated stainless-steel nut inside the Adapter.

Replace and tighten the locking screw onto the Vision Plus Pole.

• Feed the Starlink cable through the Starlink Pole Mount and connect to the Starlink.

Clip the Starlink Mount into the Starlink.

• Fit the Vision Plus Pole Adapter into the Starlink Mini mount, and tighten up the screw on the Mini Mount until the pole is secure.