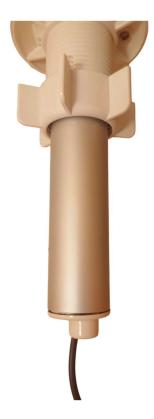

- Remove the existing Vision Plus pole and unscrew the locking screw from the Vision Plus Antenna.
- Push the Starlink Cable up and through the Vision Plus Pole and then through the adapter fitting.

• Push the Adapter Fitting onto the end of the Vision Plus Pole and align the hole with the capsulated stainless-steel nut inside the Adapter.

Replace and tighten the locking screw onto the Vision Plus Pole.

• Feed the Starlink cable through the Starlink Pole Mount and connect to the Starlink.

Clip the Starlink Mount into the Starlink.

• Fit the Vision Plus Pole Adapter into the Starlink Mini mount, and tighten up the screw on the Mini Mount until the pole is secure.