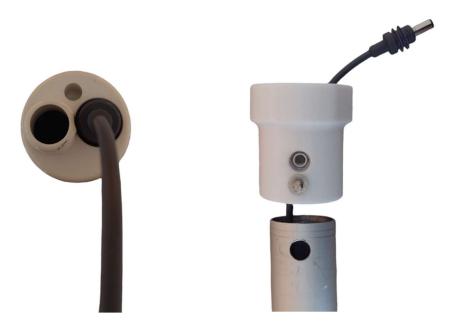

- Remove the existing Vision Plus pole and unscrew the locking screw from the Vision Plus Antenna.
- Push the Starlink Cable up and through the Vision Plus Pole and then through the adapter fitting.

• Push the Adapter Fitting onto the end of the Vision Plus Pole and align the hole with the capsulated stainless-steel nut inside the Adapter.

Replace and tighten the locking screw onto the Vision Plus Pole.

• Feed the Starlink cable through the Starlink Pole Mount and connect to the Starlink.

Clip the Starlink Mount into the Starlink.

• Fit the Vision Plus Pole Adapter into the Starlink Mini mount, and tighten up the screw on the Mini Mount until the pole is secure.