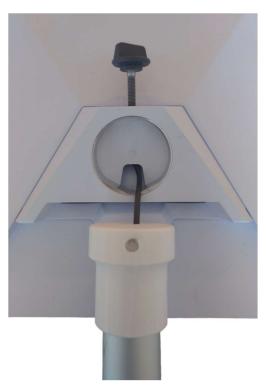

Replace and tighten the locking screw onto the Vision Plus Pole.

• Feed the Starlink cable through the Starlink Pole Mount and connect to the Starlink.

Clip the Starlink Mount into the Starlink.

• Fit the Vision Plus Pole Adapter into the Starlink Mini mount, and tighten up the screw on the Mini Mount until the pole is secure.

• Fit the Vision Plus Pole back into your Caravan or Motorhome.

• Adjust the positing of the Starlink by twisting the Vison Plus Pole in the usual way.