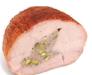

## ROAST TURKEY BREAST WITH **PISTACHIO & FIG** Free range, stuffed with chicken mince,

gluten free breadcrumbs, onions, chives, pepper, pistachio & figs. APPROX 1.5-2KG SERVES APPROX. 6-8

Ъ

\$45.95/kg QTY ROASTED FREE RANGE CHICKEN WITH HONEYED

breast centre filled with chicken mince, gluten free breadcrumbs and honeyed

MACADAMIAS

HALF FREE RANGE HAM ON BONE Using Certified Australian Free range pork, naturally double smoked using real wood chips and our 30 year old family recipe.