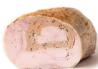

breast centre filled with chicken mince, gluten free breadcrumbs and honeyed

MACADAMIAS

HALF FREE RANGE HAM ON BONE Using Certified Australian Free range pork, naturally double smoked using real wood chips and our 30 year old family recipe.

APPROX 5-6 KG SERVES APPROX. 12-15 \$26.95/kg QTY

our own maple and orange reduction. APPROX 2.5-3 KG SERVES APPROX. 8-10 \$29.95/kg QTY

|         | -     |    |   |  |
|---------|-------|----|---|--|
| and the | 3     |    |   |  |
| See.    |       | 4  | ł |  |
| all the |       |    |   |  |
| 5.0°    | ς,    | 2  |   |  |
| 115     | 1 des | ¢. |   |  |