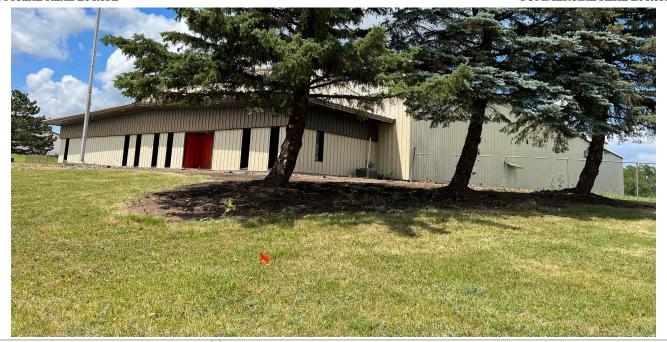

## 651 Columbus Drive West Branch, MI

INDUSTRIAL REAL ESTATE

COMMERCIAL REAL ESTATI

27,125

square foot Facility

Phone: 989-386-4663

Email:property@nocor.net

## **BUILDING FEATURES**

27,125 sq. ft. available for lease

2,125 sq. ft. office

25,000 sq. ft. Shop

1 dock with edge of dock leveler

1 12x14 overhead door

1 12x12 overhead door

2 7.5 ton bridge cranes