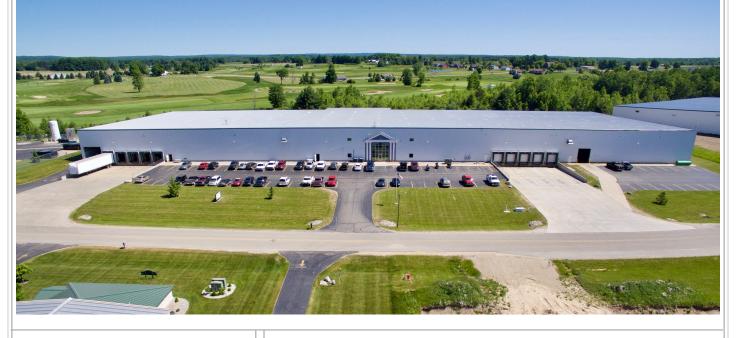

## 1250 Commerce dr. Farwell, MI 48622

INDUSTRIAL REAL ESTATE

COMMERCIAL REAL ESTATE

125,700 square foot Facility

Phone: 989-386-4663 Email:<u>property@nocor.net</u>

## BUILDING FEATURES

125,700 sq. ft. facility
5900. sq. ft. office
122,900 sq. ft. Shop
10 9 x 10 docks high doors
2 12x14 overhead doors
1 12x16 overhead door
Big 480 3 phase power
Secure and fenced yard
All utilities for Industrial use
Great location in the Farwell industrial park
Great location off US-10 and M-115