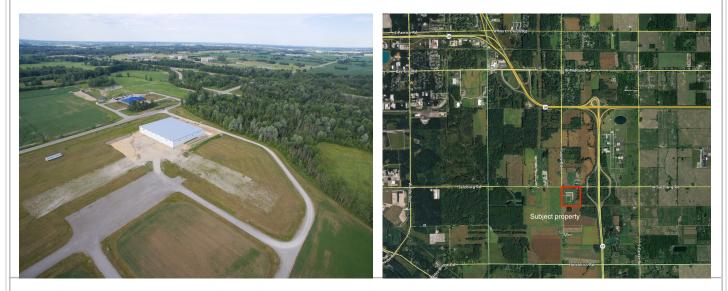

# **ATLAS INDUSTRIAL PARK**

### NORTHERN COMMERCIAL REAL ESTATE

504 North McEwan Street Clare, Michigan 48617 Industrial Park located on the Salzburg M-47 exit 1 mile south of the US-10, M-47 Interchange 10 minutes west of the US-10, I-75 interchange 35 acres of build ready industrial sites sites from less than an acre up to 20 acres Municipal services Business friendly local government 3 miles East of Dow Chemical on Salzburg Rd. Land available for sale Build to suit available