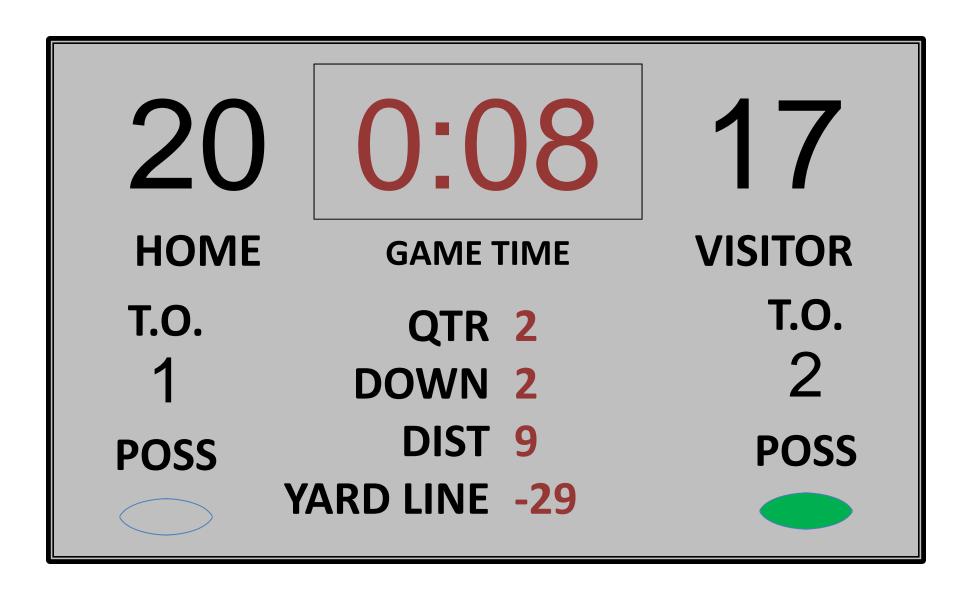

FST, 5-yard penalty, 10 second runoff, half is over

Clock running, offense has 12 men in formation

ILS, 5-yard penalty, 10 second runoff, A takes timeout to prevent runoff, snap

Passer #12 in the pocket, throws incomplete to an area with no eligible receiver