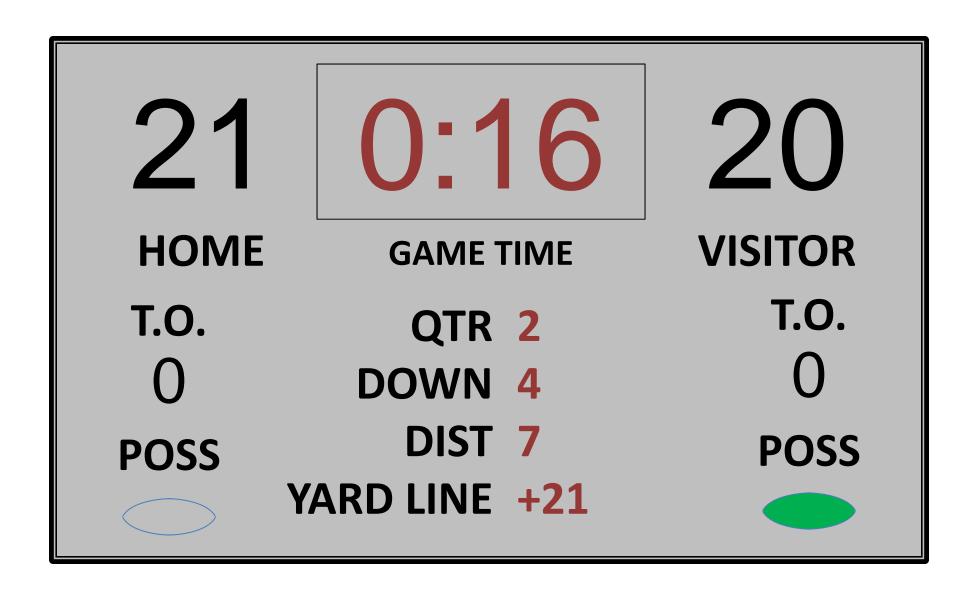

FST, 5-yard penalty, 10 second runoff, half is over

Clock running, offense has 12 men in formation

ILS, 5-yard penalty, 10 second runoff, A takes timeout to prevent runoff, snap

Passer #12 in the pocket, throws incomplete to an area with no eligible receiver