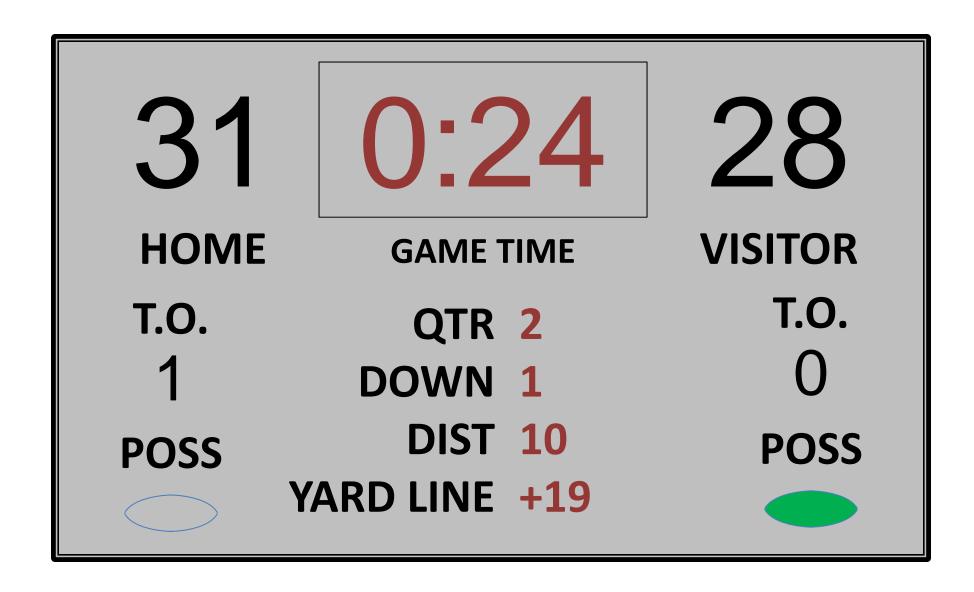

IFP, 5-yard penalty with LOD, 10 second runoff, ready

Half-the-distance penalty, 10 second runoff, A declines runoff, snap

5-yard penalty, 10 second runoff, Team B takes timeout to prevent runoff, snap

Run ends inbounds short of LTG, dead ball UNR on offense #55