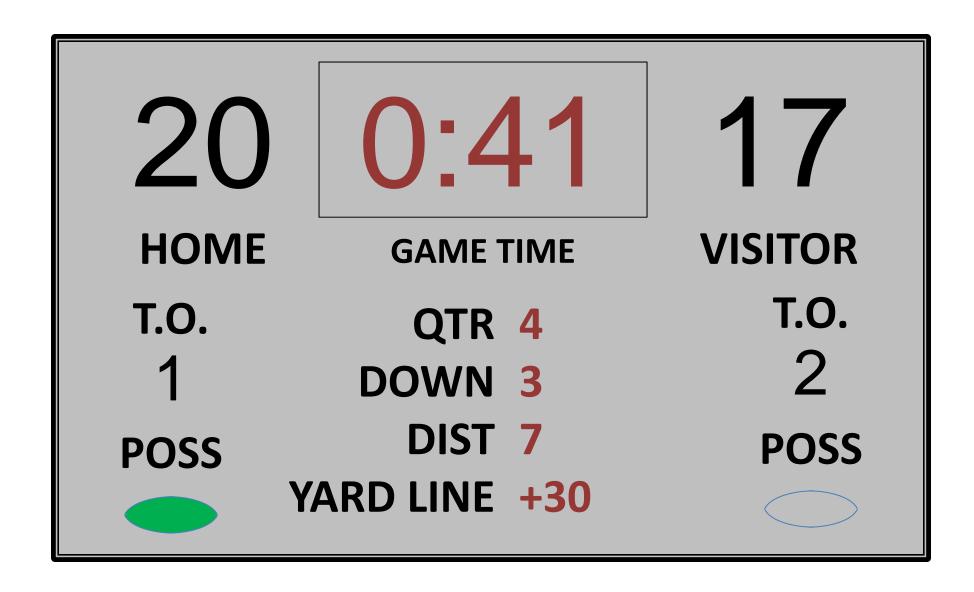

15-yard penalty, 10 second runoff, A takes timeout to prevent runoff, snap

Clock running, Team A setup for FG, play clock expires

5-yard penalty, 10 second runoff, ready

5-yard penalty, 10 second runoff, A declines runoff, snap