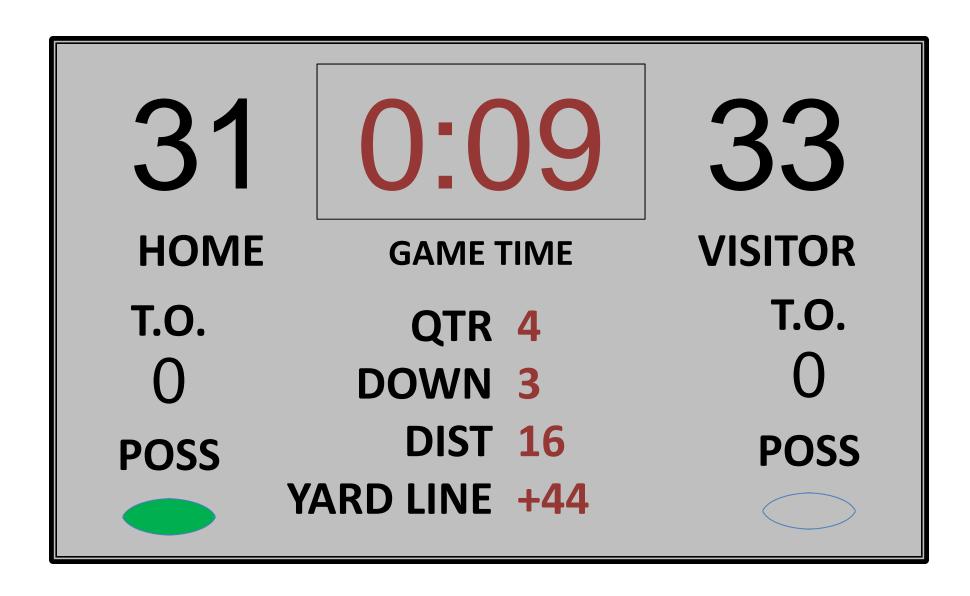

ING, LOD penalty at spot of pass, 10 second runoff, ready

Passer #16 throws beyond LOS, complete to #88, runs out-of-bounds

IFP, 5-yard penalty with LOD, no 10 second runoff, snap

Passer #12 throws beyond LOS, incomplete