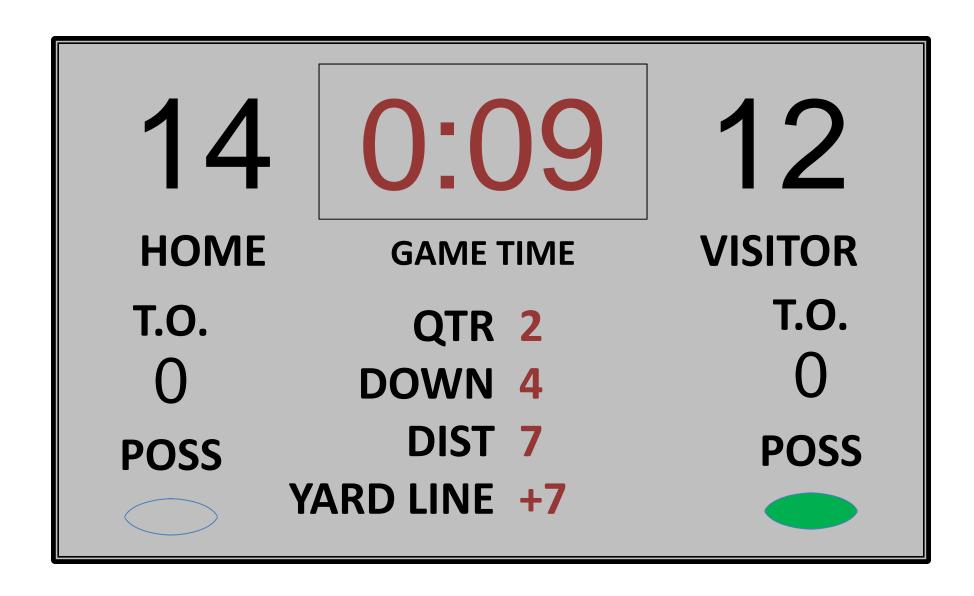

FST, 5-yard penalty, 10 second runoff, half is over

Clock running, offense has 12 men in formation

ILS, 5-yard penalty, 10 second runoff, A takes timeout to prevent runoff, snap

Passer #12 in the pocket, throws incomplete to an area with no eligible receiver