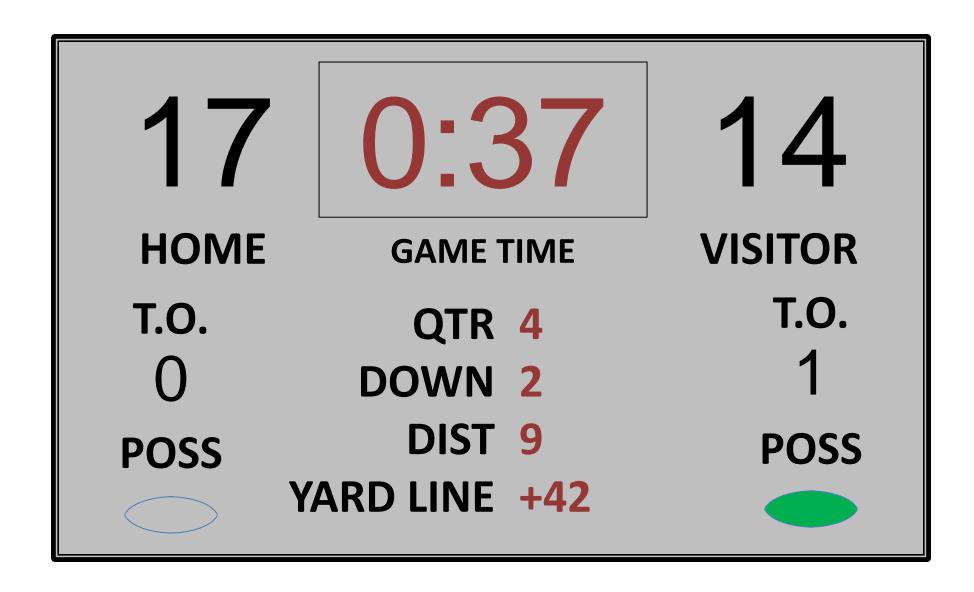

Clock running, B #71 in NZ at snap, passer #12 illegally dumps ball incomplete

Offsetting fouls, no 10 second runoff, snap

Clock running, play clock expires before Team A snaps

DOG, 5-yard penalty, 10 second runoff, B takes timeout to prevent runoff, snap