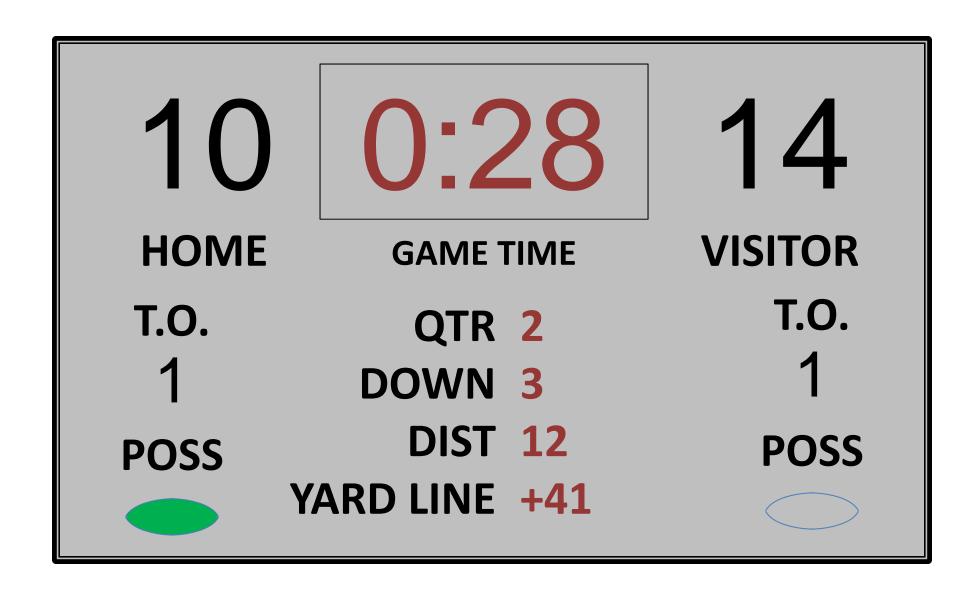

FST, 5-yard penalty, 10 second runoff, half is over

Clock running, offense has 12 men in formation

ILS, 5-yard penalty, 10 second runoff, A takes timeout to prevent runoff, snap

Passer #12 in the pocket, throws incomplete to an area with no eligible receiver