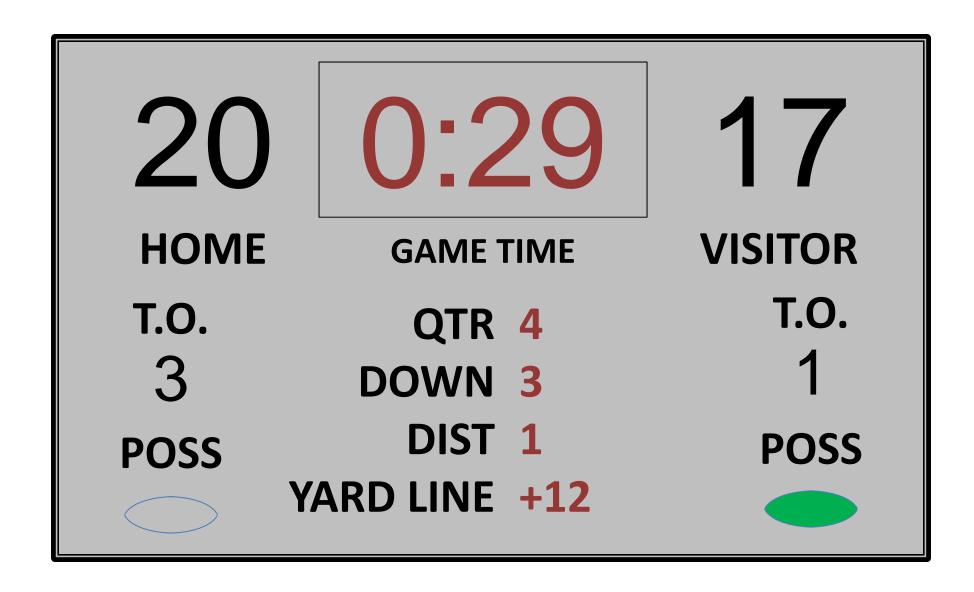

Team A run ends inbounds short of LTG, dead ball UNR on A #66

15-yard penalty, 10 second runoff, A takes timeout to prevent runoff, snap (NB: by taking timeout, Team A doesn't start 2<sup>nd</sup> half with 15-yard penalty)