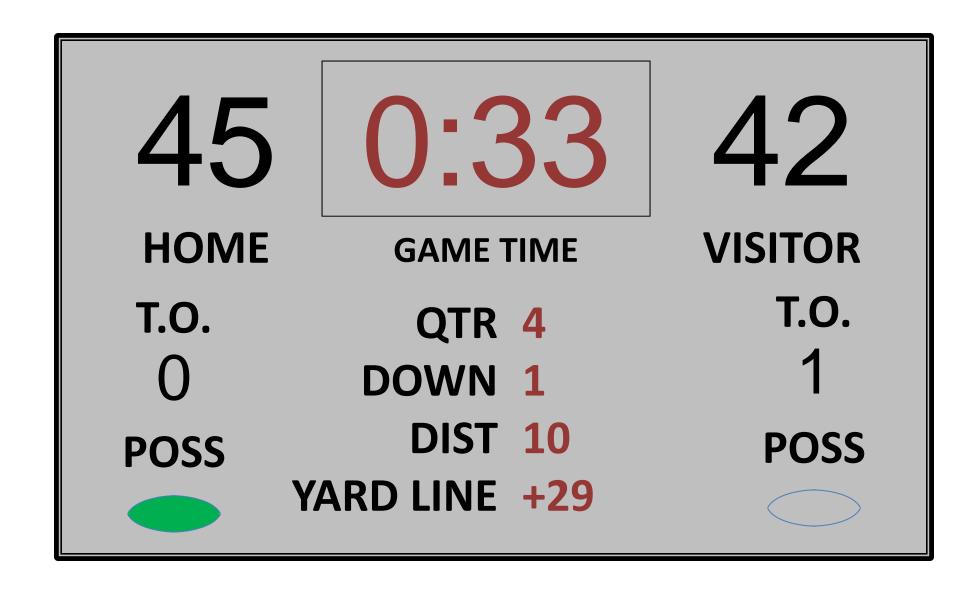

Team A run ends inbounds short of LTG, dead ball UNR on A #66

15-yard penalty, 10 second runoff, A takes timeout to prevent runoff, snap (NB: by taking timeout, Team A doesn't start 2<sup>nd</sup> half with 15-yard penalty)