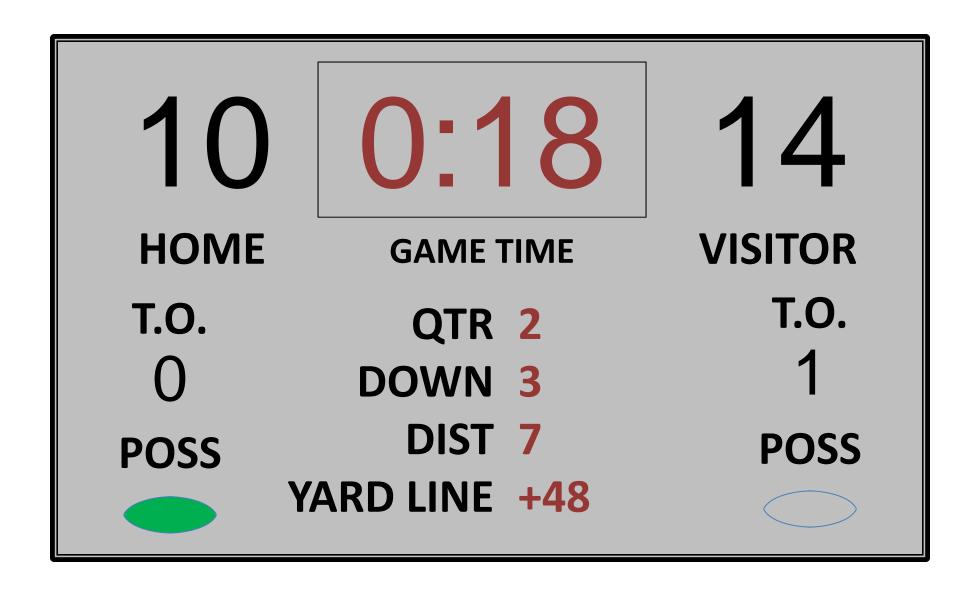

15-yard penalty, 10 second runoff, A takes timeout to prevent runoff, snap

Clock running, Team A setup for FG, play clock expires

5-yard penalty, 10 second runoff, ready

5-yard penalty, 10 second runoff, A declines runoff, snap