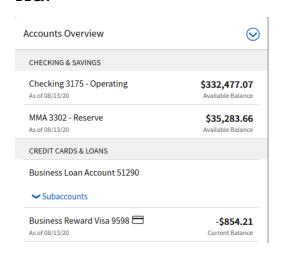

## **Checking Account; Reserve Account & Debit Account:**

### BB&T-

## Since last month: < \$20,225>

# Large Debit Transactions since last reporting period (June 4, 2020):

- \$ 1,538 Insurance (D&O)
- \$ 2,750 Credit Card
- \$ 1,046 Fla. Dept. of Revenue
- \$ 4,008 Credit Card
- \$ 1,286 Alina Sportswear
- \$ 27,997 3 pay periods (Wage + Tax)