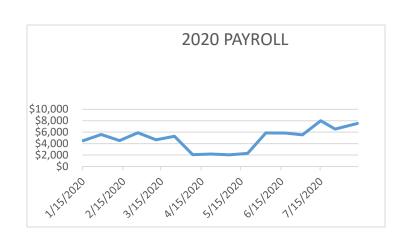

## **Pending Expenses:**

- 4 inside doors (outside north; inside between office & gym; kitchen bi-fold; outside south kitchen)
- Sewer Hookup?

| Date      | ADP Wage |       | ADP Tax |       |
|-----------|----------|-------|---------|-------|
| 7/15/2020 | \$       | 8,005 | \$      | 2,332 |
| 7/29/2020 | \$       | 6,555 | \$      | 1,668 |
| 8/12/2020 | \$       | 7,512 | \$      | 1,925 |