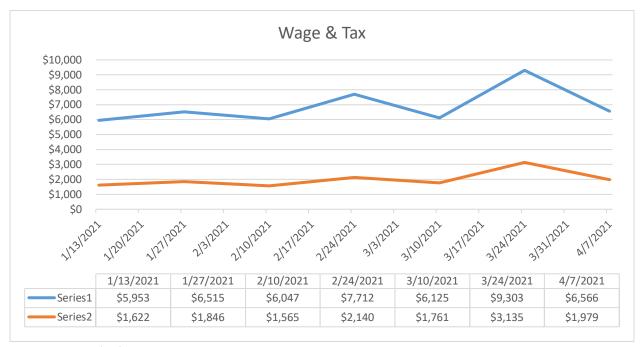

#### **PAYROLL DATA:**

<sup>\*</sup>Anomaly for 3/24/21 being investigated. Suspect commission was mixed with wage for that pay period.