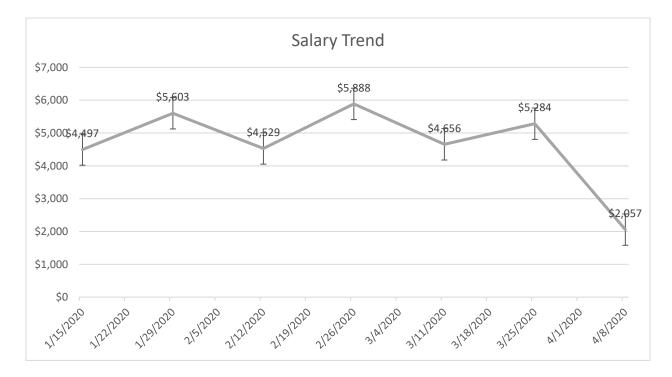

um (beach chairs)
- \$ 2,100 Losada Survey (for sewer)
- \$ 10,629 Fla. Department of Revenue
- \$ 583 Dade Paper & Bag
- \$ 641 Waste Management
- \$ 672 AmTrust North America (Insurance)
- \$ 1,795 BB&T Credit Card

# Pending Expenses:

- \$14,916 remaining balance on Roof
- 4 inside doors (outside north; inside between office & gym; kitchen bi-fold; outside south kitchen)
- Sewer Hookup?

New Landscaping

#### **ADDITIONAL NOTES**

- 2020 Payment reminders sent to 69 members with only 2020 balances pending low response rate (11.6% return)
  - 6 payments received

2 members reiterated their desire NOT to rejoin

- COMPARISION FROM 2019
  - April 15,2019 Paid Dues = \$247,130
  - April 15, 2020 Paid Dues = \$342,957
  - April 1, 2019 355 members
  - April 15, 2020 510 fully paid members