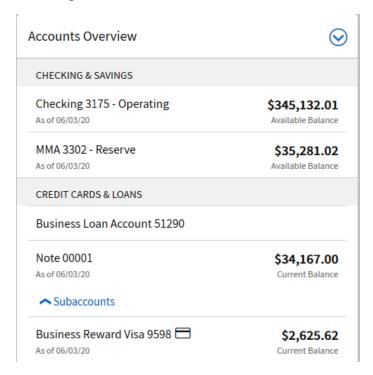

### Checking Account; Reserve Account & Debit Account: BB&T -

Since last month: +14,908

# Large Credit Transactions since last reporting period (May 7, 2020):

\$34,167 - PPP - 75% must be used for payroll; 25% can be used for rent, electric, water.

## Large Debit Transactions since last reporting period (May 7, 2020):

- \$ 14,916 final payment CODA roofing
- \$ 1,388 Credit Card balance