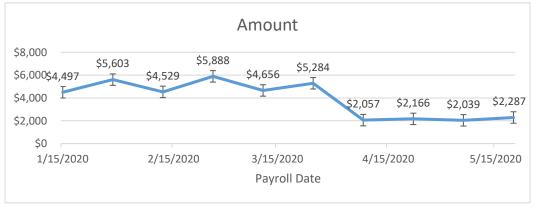

# Treasurer Summary – June 4, 2020

### Checking Account; Reserve Account & Debit Account: BB&T -



Since last month: +14,908

# Large Credit Transactions since last reporting period (May 7, 2020):

\$34,167 - PPP - 75% must be used for payroll; 25% can be used for rent, electric, water.

## Large Debit Transactions since last reporting period (May 7, 2020):

- \$ 14,916 final payment CODA roofing
- \$ 1,388 Credit Card balance

#### **Pending Expenses:**

- 4 inside doors (outside north; inside between office & gym; kitchen bi-fold; outside south kitchen)
- Sewer Hookup?
- New Landscaping

#### **ADDITIONAL NOTES**

Staff will continue to be added as beach opens.