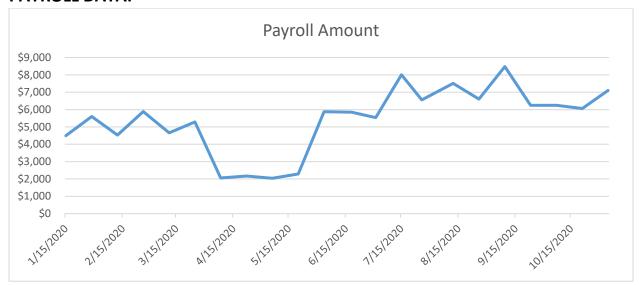

## **PAYROLL DATA:**

| Date     | ADP Wage | ADP Tax |
|----------|----------|---------|
| 10/21/20 | \$6,065  | \$1,539 |
| 11/4/20  | \$7,101  | \$1,539 |