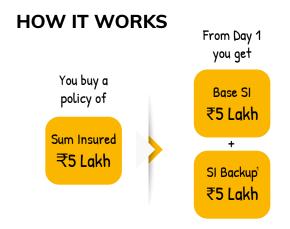

# **GET 100% BACKUP**

# OF YOUR SUM INSURED RIGHT FROM DAY 1

Any single claim in a Policy Year cannot exceed the sum of Base Sum Insured and Cumulative Bonus (if any).

- ✓ Both related & unrelated illnesses covered
- Same insured person can use Backup SI multiple times
- ✓ Backup available with No Exhaustion clause<sup>a</sup>

<sup>1</sup>Backup SI is used automatically once Base SI is over