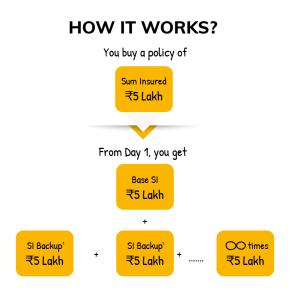

# GET UNLIMITED SUM INSURED BACKUP FROM DAY 1

Comes with many
Wellness Benefits

# **100% SUM INSURED** BACKUP INFINITE TIMES

Automatic trigger on every claim once Base SI is used up!

Any single claim in a Policy Year cannot exceed the sum of Base Sum Insured and Cumulative Bonus (if any).

Both related & unrelated illnesses covered

 Same insured person can use Backup SI multiple times

Backup available with No Exhaustion clause<sup>\*</sup>

<sup>1</sup>Backup SI is used automatically once Base SI is over