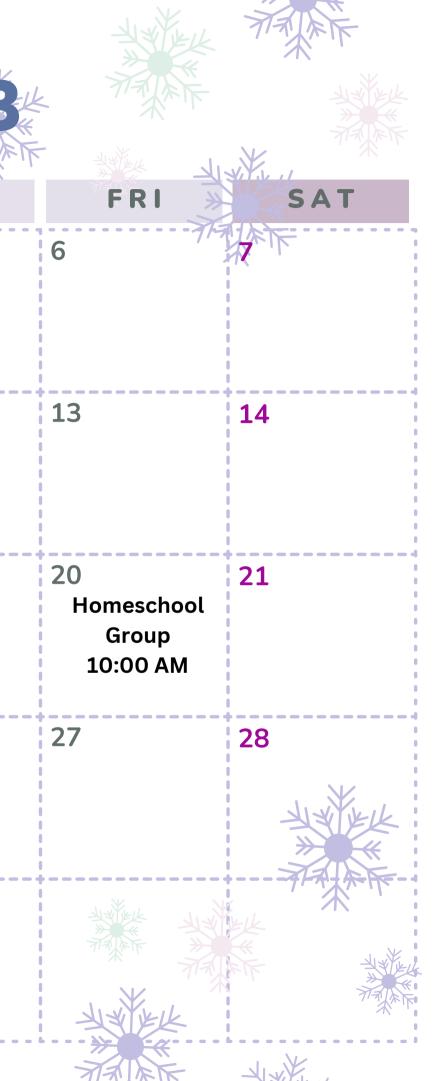

| - HALLER  | - Hallerk                 | TALE                                           |                                                                               |                               | TALER            |
|-----------|---------------------------|------------------------------------------------|-------------------------------------------------------------------------------|-------------------------------|------------------|
|           |                           |                                                | JANU                                                                          | JARY                          | 2023             |
| ~         | SUN                       | MON                                            | TUE                                                                           | WED                           | THU              |
|           | 1<br>Nappy<br>New<br>Year | 2<br>CLOSED                                    | 3                                                                             | 4<br>Board Meeting<br>8:00 AM | 5                |
|           | 8                         | 9                                              | <b>10</b><br>Teen Book Club<br>3:00 @CCHS<br>Adult Book Club<br>5:00 @Library | 11                            | 12               |
|           | 15                        | 16<br>Martin Luther<br>King, Jr. Day<br>CLOSED | 17<br>"Tea with Tee"<br>Herbal Tea<br>Class<br>5:00 PM                        | 18                            | 19               |
| - Harting | 22                        | 23                                             | 24<br>Frozen Party<br>5:00 PM                                                 | 25                            | 26               |
|           |                           | 30                                             | 31                                                                            |                               | K<br>K<br>K<br>K |
|           | ****                      |                                                |                                                                               | ×.                            | TALL             |