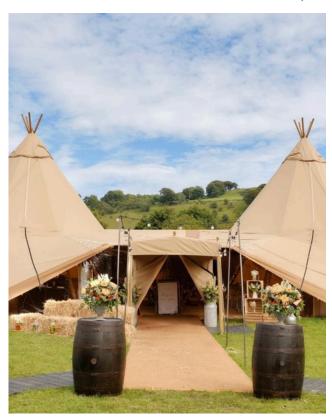

### 1. DECIDE ON THE STRUCTURE

The Combs Valley Venue package is separate from your structure hire, therefore you'll need to decide which is best for your day:

- Tipi
- Sailcloth Marquee
- Stretch Tent