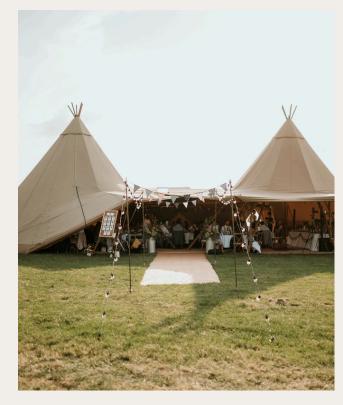

### COMBS VALLEY VENUE

Situated in the heart of the High Peak, Derbyshire.

Combs valley campsite is set in a beautiful location offering a variety of accommodation for guests to book, Shepherd huts, Glamping pods, Yurts, Stable accommodation including camping facilities.

### 1. DECIDE ON THE STRUCTURE

The Combs Valley Venue package is separate from your structure hire, therefore you'll need to decide which is best for your day:

- Tipi
- Sailcloth Marquee
- Stretch Tent