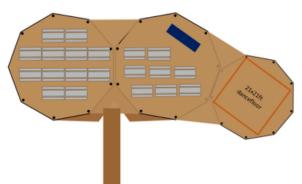

### TABLES & CHAIRS

Oak Cross Back Chairs<br/>Lime wash Chiavari chairs & pad<br/>Ivory Seat Pads£5.00<br/>£5.00<br/>£1.006x3 trestle tables (handcrafted)<br/>6ft Round Tables (ply)£14.00<br/>£14.006ft Rustic wooden Round tables<br/>Rustic Wooden Benches£20.00<br/>£15.00

OAK CROSS BACK CHAIRS, IVORY SEAT PADS AND TRESTLE TABLES

OAK CROSS BACK CHAIRS

6FT ROUND PLY TABLES (TABLE CLOTH)

RUSTIC BENCHES- HANDCRAFTED

**GFT RUSTIC ROUND TABLES** 

21 X 21 FT FT T WOODEN PARQUET DANCE FLOOR £420