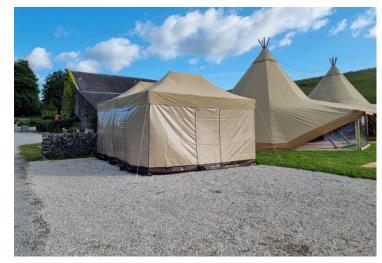

## CHESTERFIELDS, RATTAN CHILL OUT FURNITURE.

YOU WANT IT, WE GOT IT!

Catering Tent, measuring 6m x 6m, which is an extremely sturdy box section aluminium marquee, covered in the same durable fabric as the tipis.

YOU WANT IT, WE GOT IT!

6X6M CATERING TENT £750 INCLUDES LED LIGHTING, NON SLIP EVENT FLOORING 5 X CATERING TABLES AND LINKING PORCH

6X6M CATERING TENT £750 INCLUDES LED LIGHTING, NON SLIP EVENT FLOORING 5 X CATERING TABLES AND LINKING PORCH

LINKING PORCH ONLY £150 - IDEAL ATTACHMENT TO CATERERS WHO PROVIDE THEIR OWN CATERING TENT EQUIPPMENT. GIVES DIRECT ACESS INTO THE TIPIS.

6X6M CATERING TENT £500 CATERING TENT ONLY

4.5M X 6 M £600 INCLUDES LED LIGHTING, NON SLIP EVENT FLOORING 5 X CATERING TABLES AND LINKING PORCH

3M X 4.5M £300 INCLUDES LED LIGHTING, NON SLIP EVENT FLOORING 5 X CATERING TABLES AND LINKING PORCH