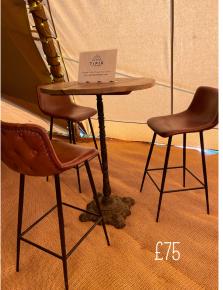

Green set - 1 x three seater, 1 x wingback chair, 1 x club armchair & round coffee table

Chesterfield Sofas £75 Each two or three seater sofa (colours vary on stock availability) Tall bar table & three stool Set £75 (1 Available) Small round table & five stool Set £50 (1 x Available) Rattan Set £65