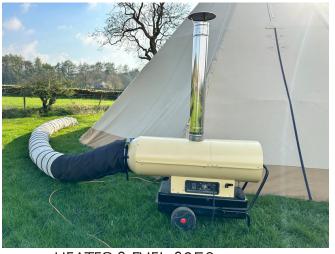

me durable fabric as the tipis.



YOU WANT IT, WE GOT IT!



6X6M CATERING TENT £750 INCLUDES LED LIGHTING, NON SLIP EVENT FLOORING 5 X CATERING TABLES AND LINKING PORCH



6X6M CATERING TENT £750 INCLUDES LED LIGHTING, NON SLIP EVENT FLOORING 5 X CATERING TABLES AND LINKING PORCH



LINKING PORCH ONLY £150 - IDEAL ATTACHMENT TO CATERERS WHO PROVIDE THEIR OWN CATERING TENT EQUIPPMENT. GIVES DIRECT ACESS INTO THE TIPIS.



6X6M CATERING TENT £500 CATERING TENT ONLY





4.5M X 6 M £600 INCLUDES LED LIGHTING, NON SLIP EVENT FLOORING 5 X CATERING TABLES AND LINKING PORCH

3M X 4.5M £300 INCLUDES LED LIGHTING, NON SLIP EVENT FLOORING 5 X CATERING TABLES AND LINKING PORCH

# HARD STANDING, ANCHORAGE SYTSEMS AND WOODEN DOORS & HEATING

YOU WANT IT, WE GOT IT!



### ANCHORAGE SYSTEM FROM £300



HEATER & FUEL £350



### WOODEN DOORS £300



HARD STANDING INSTALL TIPI - FROM £1200

# HOW TO BOOK? GET A QUOTE..

WE WOULD LOVE TO HEAR FROM YOU..









## GET A BESPOKE QUOTE & FLOORPLAN

There are many different configurations possible with the tipis and accessories. Please reach us at Tipisinthepeak@gmail.com or contact us by phone 07772211920 if you cannot find an answer to your question.





@Tipisinthepeak