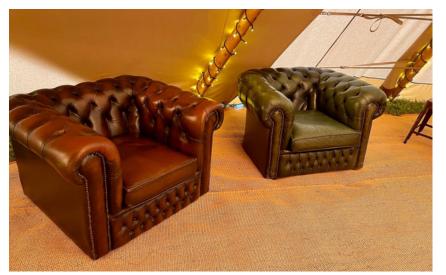

## CHESTERFIELDS, RATTAN CHILL OUT FURNITURE.

YOU WANT IT, WE GOT IT!

Chesterfield Sofa Set £250 Chesterfield Sofa Set & Stool Set £300

includes /either red or green set

Red Set- 1 x three seater, 1 x two seater 1 x club armchair & round coffee table

Green set - 1 x three seater, 1 x wingback chair, 1 x club armchair & round coffee table

Chesterfield Sofas £75 Each two or three seater sofa (colours vary on stock availability) Tall bar table & three stool Set £75 (1 Available) Small round table & five stool Set £50 (1 x Available) Rattan Set £65