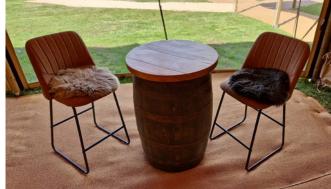

## CAKE SWING, LETTERBOX, WHISKEY BARRELLS

YOU WANT IT, WE GOT IT!

SINGLE WHISKEY BARRELL £36

#### THREE PEAK PROP £150

Oak whiskey barrels available to hire, which have been restored by ourselves in our workshop. Each barrel has been sanded down & varnished in order to original form. Our barrels make the perfect little tables to have dotted around at any event for people to socialise around or to leave their drinks on while heading to the dance floor! We really do feel that the barrels compliment the tipis and add a stunning finishing touch to any event. Alternatively make the barrels a feature for your day by adding a long table top creating a table to stand out from the crowd!

CAKESWING £50

SINGLE WHISKEY BARRELL & WOODEN TOPS WITH SEATING (EITHER STOOLS OR CHAIRS £65

POST BOX £