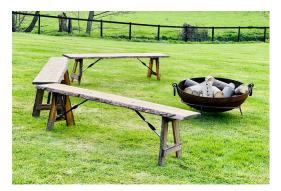

### FIRE PITS

Take the party outdoors and enjoy those relaxed moments with loved ones around the light and warmth of the fire.

INDOOR FIRE PIT WITH BIO ETHANOL FUEL £180

EACH OUTDOOR FIRE BOWL INCLUDES THE FOLLOWING 2 X BAGS OF LOGS 1 X BAG OF KINDLING 1 X FIRELIGHTERS

OUT DOOR FIRE FIRE BOWL WITH BENCHES £180

Why not add our outdoor fire pit with log seating, perfect for those summer nights once the sun sets!

Want to add that something extra to your tipi? Why not have out gorgeous bioethanol fire pit as a focal point in your tipi, it is a great social point for many events and we think it's simply amazing!