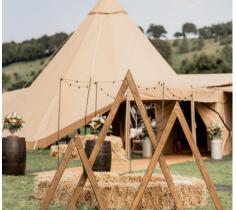

#### THREE PEAK PROP £150

Oak whiskey barrels available to hire, which have been restored by ourselves in our workshop. Each barrel has been sanded down & varnished in order to original form. Our barrels make the perfect little tables to have dotted around at any event for people to socialise around or to leave their drinks on while heading to the dance floor! We really do feel that the barrels compliment the tipis and add a stunning finishing touch to any event. Alternatively make the barrels a feature for your day by adding a long table top creating a table to stand out from the crowd!