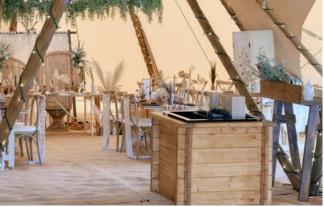

## CHESTERFIELDS, RATTAN CHILL OUT FURNITURE.

YOU WANT IT, WE GOT IT!

Catering Tent, measuring 6m x 6m, which is an extremely sturdy box section aluminium marquee, covered in the same durable fabric as the tipis.

YOU WANT IT, WE GOT IT!

6X6M CATERING TENT £750 INCLUDES LED LIGHTING, NON SLIP EVENT FLOORING 5 X CATERING TABLES AND LINKING PORCH

6X6M CATERING TENT £750 INCLUDES LED LIGHTING, NON SLIP EVENT FLOORING 5 X CATERING TABLES AND LINKING PORCH

LINKING PORCH ONLY £150 - IDEAL ATTACHMENT TO CATERERS WHO PROVIDE THEIR OWN CATERING TENT EQUIPPMENT. GIVES DIRECT ACESS INTO THE TIPIS.

6X6M CATERING TENT £500 CATERING TENT ONLY

4.5M X 6 M £600 INCLUDES LED LIGHTING, NON SLIP EVENT FLOORING 5 X CATERING TABLES AND LINKING PORCH