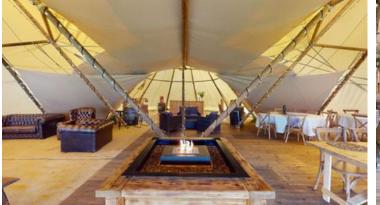

## CHESTERFIELDS, RATTAN CHILL OUT FURNITURE.

YOU WANT IT, WE GOT IT!

Chesterfield Sofa Set £250 Chesterfield Sofa Set & Stool Set £300

includes /either red or green set

Red Set- 1 x three seater, 1 x two seater 1 x club armchair & round coffee table

Green set - 1 x three seater, 1 x wingback chair, 1 x club armchair & round coffee table

Chesterfield Sofas £75 Each two or three seater sofa (colours vary on stock availability) Tall bar table & three stool Set £75 (1 Available) Small round table & five stool Set £50 (1 x Available) Rattan Set £65

Luxury Chill Out Furniture Set £495 includes; Includes the following furniture items: 1 x chesterfield three seater

- 1x chesterfield two seater
- 1 x wing back chesterfield chair
- 1 x chesterfield club chair
- 1 x round coffee table
- 1 x tall round bar table / 3 x chair stools
- 1x small round pub table / 5 x stools
- 1 x table / 3 x pouffe stools