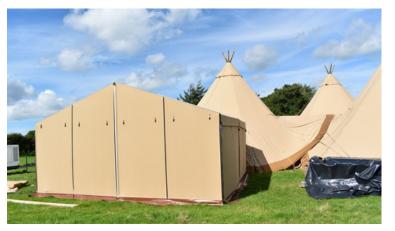

## CHESTERFIELDS, RATTAN CHILL OUT FURNITURE.

YOU WANT IT, WE GOT IT!

Catering Tent, measuring 6m x 6m, which is an extremely sturdy box section aluminium marquee, covered in the same durable fabric as the tipis.

YOU WANT IT, WE GOT IT!

6X6M CATERING TENT £750 INCLUDES LED LIGHTING, NON SLIP EVENT FLOORING 5 X CATERING TABLES AND LINKING PORCH

6X6M CATERING TENT £750 INCLUDES LED LIGHTING, NON SLIP EVENT FLOORING 5 X CATERING TABLES AND LINKING PORCH

LINKING PORCH ONLY £150 - IDEAL ATTACHMENT TO CATERERS WHO PROVIDE THEIR OWN CATERING TENT EQUIPPMENT. GIVES DIRECT ACESS INTO THE TIPIS.

6X6M CATERING TENT £500 CATERING TENT ONLY

4.5M X 6 M £600 INCLUDES LED LIGHTING, NON SLIP EVENT FLOORING 5 X CATERING TABLES AND LINKING PORCH

3M X 4.5M £300 INCLUDES LED LIGHTING, NON SLIP EVENT FLOORING 5 X CATERING TABLES AND LINKING PORCH