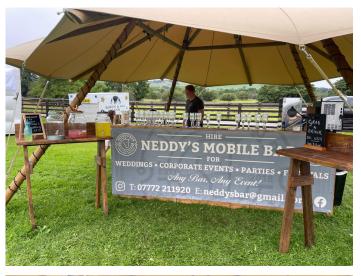

## BAR HIRE & EVENT STAFF

YOU WANT IT, WE GOT IT!

### RUSTIC BAR FROM £250-£500 INCLUDE FRIDGE HIRE

Our wooden indoor bar, can stretch from 8ft-15ft which we usually offer inside the tipis, from the rustic indoor bar, we can offer draught facilities, the possibilities are endless and its something we can bespoke to your requirements.