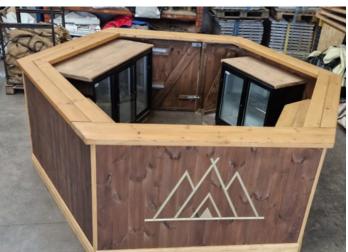

## HEXAGON BAR £400 INCLUDES FRIDGES

We have a variety of different styled bars that are available to hire, along with our tipis. We have the hexagon bar, which fits perfectly as a centre piece in the middle of a little hat tipi for your guests or outside to create an outdoor bar or a fizz reception for your guests.