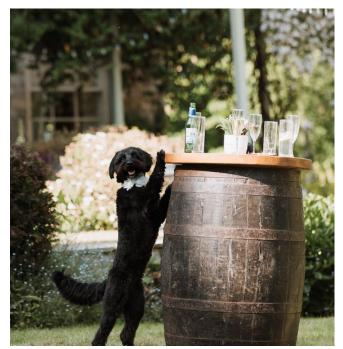

## CAKE SWING, LETTERBOX, WHISKEY BARRELLS

YOU WANT IT, WE GOT IT!

SINGLE WHISKEY BARRELL £36

#### THREE PEAK PROP £150

Oak whiskey barrels available to hire, which have been restored by ourselves in our workshop. Each barrel has been sanded down & varnished in order to original form. Our barrels make the perfect little tables to have dotted around at any event for people to socialise around or to leave their drinks on while heading to the dance floor! We really do feel that the barrels compliment the tipis and add a stunning finishing touch to any event. Alternatively make the barrels a feature for your day by adding a long table top creating a table to stand out from the crowd!

CAKESWING £50

SINGLE WHISKEY BARRELL & WOODEN TOPS WITH SEATING (EITHER STOOLS OR CHAIRS £65

POST BOX £