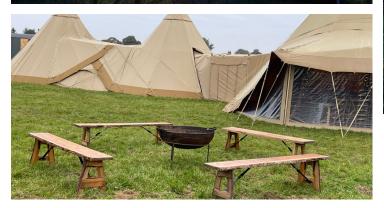

### FIRE PITS

Take the party outdoors and enjoy those relaxed moments with loved ones around the light and warmth of the fire.

INDOOR FIRE PIT WITH BIO ETHANOL FUEL £180

EACH OUTDOOR FIRE BOWL INCLUDES THE FOLLOWING 2 X BAGS OF LOGS 1 X BAG OF KINDLING 1 X FIRELIGHTERS

OUT DOOR FIRE FIRE BOWL WITH BENCHES £180

Why not add our outdoor fire pit with log seating, perfect for those summer nights once the sun sets!

Want to add that something extra to your tipi? Why not have out gorgeous bioethanol fire pit as a focal point in your tipi, it is a great social point for many events and we think it's simply amazing!