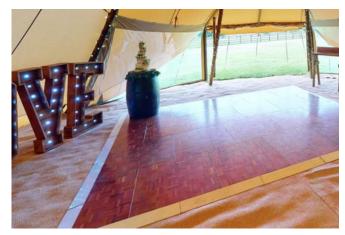

### DANCE FLOORS- WOODEN PARQUET

15 X15FT WOODEN PARQUET DANCE FLOOR £360

LIME WASH CHAVARI CHAIRS

18 X 18FTT WOODEN PARQUET DANCE FLOOR £390

OAK CROSS BACK CHAIRS, IVORY SEAT PADS AND TRESTLE TABLES

OAK CROSS BACK CHAIRS

6FT ROUND PLY TABLES (TABLE CLOTH)

RUSTIC BENCHES- HANDCRAFTED

**GFT RUSTIC ROUND TABLES** 

21 X 21 FT FT T WOODEN PARQUET DANCE FLOOR £420