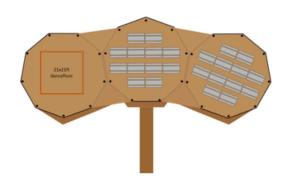

### DANCE FLOORS- WOODEN PARQUET

15 X15FT WOODEN PARQUET DANCE FLOOR £360

LIME WASH CHAVARI CHAIRS

18 X 18FTT WOODEN PARQUET DANCE FLOOR £390

### TABLES & CHAIRS

Oak Cross Back Chairs<br/>Lime wash Chiavari chairs & pad<br/>Ivory Seat Pads£5.00<br/>£5.00<br/>£1.006x3 trestle tables (handcrafted)<br/>6ft Round Tables (ply)£14.00<br/>£14.006ft Rustic wooden Round tables<br/>Rustic Wooden Benches£20.00<br/>£15.00

OAK CROSS BACK CHAIRS, IVORY SEAT PADS AND TRESTLE TABLES

OAK CROSS BACK CHAIRS

6FT ROUND PLY TABLES (TABLE CLOTH)

RUSTIC BENCHES- HANDCRAFTED

**GFT RUSTIC ROUND TABLES** 

21 X 21 FT FT T WOODEN PARQUET DANCE FLOOR £420