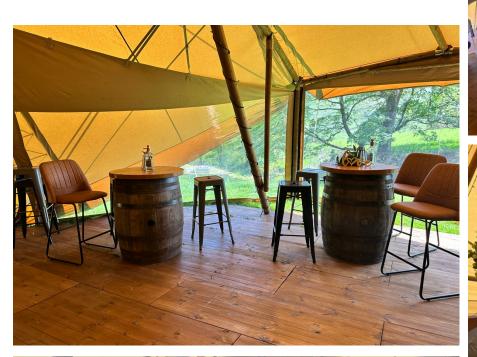

#### THREE PEAK PROP £150

Oak whiskey barrels available to hire, which have been restored by ourselves in our workshop. Each barrel has been sanded down & varnished in order to original form. Our barrels make the perfect little tables to have dotted around at any event for people to socialise around or to leave their drinks on while heading to the dance floor! We really do feel that the barrels compliment the tipis and add a stunning finishing touch to any event. Alternatively make the barrels a feature for your day by adding a long table top creating a table to stand out from the crowd!

CAKESWING £50

SINGLE WHISKEY BARRELL & WOODEN TOPS WITH SEATING (EITHER STOOLS OR CHAIRS £65

POST BOX £