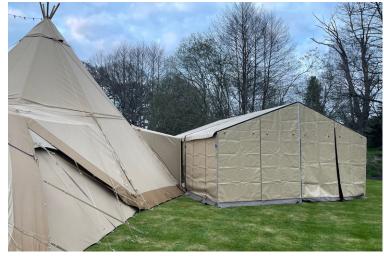

## CHESTERFIELDS, RATTAN CHILL OUT FURNITURE.

YOU WANT IT, WE GOT IT!

Catering Tent, measuring 6m x 6m, which is an extremely sturdy box section aluminium marquee, covered in the same durable fabric as the tipis.

YOU WANT IT, WE GOT IT!

6X6M CATERING TENT £750 INCLUDES LED LIGHTING, NON SLIP EVENT FLOORING 5 X CATERING TABLES AND LINKING PORCH

6X6M CATERING TENT £750 INCLUDES LED LIGHTING, NON SLIP EVENT FLOORING 5 X CATERING TABLES AND LINKING PORCH

LINKING PORCH ONLY £150 - IDEAL ATTACHMENT TO CATERERS WHO PROVIDE THEIR OWN CATERING TENT EQUIPPMENT. GIVES DIRECT ACESS INTO THE TIPIS.

6X6M CATERING TENT £500 CATERING TENT ONLY

4.5M X 6 M £600 INCLUDES LED LIGHTING, NON SLIP EVENT FLOORING 5 X CATERING TABLES AND LINKING PORCH

3M X 4.5M £300 INCLUDES LED LIGHTING, NON SLIP EVENT FLOORING 5 X CATERING TABLES AND LINKING PORCH