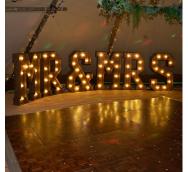

### DISCO BALLS AND LED LIGHTING LIGHT UP LETTERS

LIGHT UP LOVE LETTERS £150

LED UPLIGHTING (PACK OF 4) £120

MR & MRS COMBINATION LETTERS £180

LED UPLIGHTING (PACK OF 4) £120

HANGING LARGE DISCO BALL £100

MR & MRS COMBINATION LETTERS £180