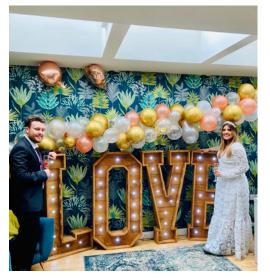

INDOOR FIRE PIT WITH BIO ETHANOL FUEL £180







EACH OUTDOOR FIRE BOWL INCLUDES THE FOLLOWING 2 X BAGS OF LOGS 1 X BAG OF KINDLING 1 X FIRELIGHTERS



OUT DOOR FIRE FIRE BOWL WITH BENCHES £180



Why not add our outdoor fire pit with log seating, perfect for those summer nights once the sun sets!

Want to add that something extra to your tipi? Why not have out gorgeous bioethanol fire pit as a focal point in your tipi, it is a great social point for many events and we think it's simply amazing!



HANGING LARGE DISCO BALL £100

### DISCO BALLS AND LED LIGHTING LIGHT UP LETTERS



LIGHT UP LOVE LETTERS £150



LED UPLIGHTING (PACK OF 4) £120



MR & MRS COMBINATION LETTERS £180





LED UPLIGHTING (PACK OF 4) £120



HANGING LARGE DISCO BALL £100



MR & MRS COMBINATION LETTERS £180



LIGHT UP LOVE LETTERS £150

## CAKE SWING, LETTERBOX, WHISKEY BARRELLS

YOU WANT IT, WE GOT IT!



SINGLE WHISKEY BARRELL £36









#### THREE PEAK PROP £150

Oak whiskey barrels available to hire, which have been restored by ourselves in our workshop. Each barrel has been sanded down & varnished in order to original form. Our barrels make the perfect little tables to have dotted around at any event for people to socialise around or to leave their drinks on while heading to the dance floor! We really do feel that the barrels compliment the tipis and add a stunning finishing touch to any event. Alternatively make the barrels a feature for your day by adding a long table top creating a table to stand out from the crowd!



CAKESWING £50



SINGLE WHISKEY BARRELL & WOODEN TOPS WITH SEATI