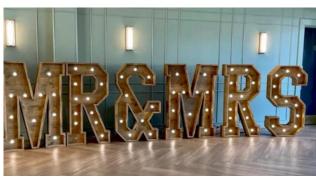

### DISCO BALLS AND LED LIGHTING LIGHT UP LETTERS

LIGHT UP LOVE LETTERS £150

LED UPLIGHTING (PACK OF 4) £120

MR & MRS COMBINATION LETTERS £180

LED UPLIGHTING (PACK OF 4) £120

HANGING LARGE DISCO BALL £100

MR & MRS COMBINATION LETTERS £180