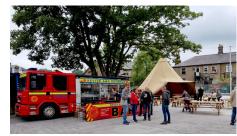

# DANCEFLOORS, FLORAL HOOPS & HANGING LADDERS

YOU WANT IT, WE GOT IT!



FLOWER GARLAND HOOP £250 NAKED HOOP £150 (FOR FLORIST TO DRESS)



FLOWER GARLAND HOOP £250





HANGING LADDERS (NAKED) £100 HANGING LADDERS (ARTIFICAL FOLIAGE) £150







## HARD WOODEN FLOORING

YOU WANT IT, WE GOT IT!









UPGRADE FROM OUR STANDARD DANDY DURA TO HARD WOODEN FLOORING FROM £450 PER HAT

## BAR HIRE & EVENT STAFF

YOU WANT IT, WE GOT IT!



## DENNIS THE FIRE ENGINE BAR £350





LICENCED EVENT STAFF FROM £30 PER HOUR







## LITTLE HAT BAR INCLUDES FRIDGE HIRE £500

Our little hat tipi is a perfect match with our giant hat tipis, our rustic bar sits underneath to create this wooden bar set up. Includes fridges & glassware, staff & Licence.

### RUSTIC BAR FROM £250-£500 INCLUDE FRIDGE HIRE

Our wooden indoor bar, can stretch from 8ft-15ft which we usually offer inside the tipis, from the rustic indoor bar, we can offer draught facilities, the possibilities are endless and its something we can bespoke to your requirements.

Dry Hire £250

## HEXAGON BAR £400 INCLUDES FRIDGES

We have a variety of different styled bars that are available to hire, along with our tipis. We have the hexagon bar, which fits perfectly as a centre piece in the middle of a little hat