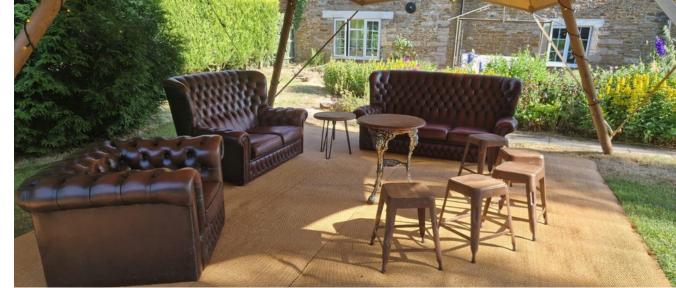

## CHESTERFIELDS, RATTAN CHILL OUT FURNITURE.

YOU WANT IT, WE GOT IT!

Chesterfield Sofa Set £250 Chesterfield Sofa Set & Stool Set £300

includes /either red or green set

Red Set- 1 x three seater, 1 x two seater 1 x club armchair & round coffee table

Green set - 1 x three seater, 1 x wingback chair, 1 x club armchair & round coffee table

Chesterfield Sofas £75 Each two or three seater sofa (colours vary on stock availability) Tall bar table & three stool Set £75 (1 Available) Small round table & five stool Set £50 (1 x Available) Rattan Set £65

Luxury Chill Out Furniture Set £495 includes; Includes the following furniture items: 1 x chesterfield three seater

- 1x chesterfield two seater
- 1 x wing back chesterfield chair
- 1 x chesterfield club chair
- 1 x round coffee table
- 1 x tall round bar table / 3 x chair stools
- 1x small round pub table / 5 x stools
- 1 x table / 3 x pouffe stools