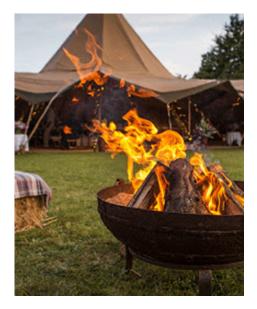

## FIRE PITS, DISCO BALLS EXTRA LIGHTING

YOU WANT IT, WE GOT IT!

### FIRE PITS

Take the party outdoors and enjoy those relaxed moments with loved ones around the light and warmth of the fire.

INDOOR FIRE PIT WITH BIO ETHANOL FUEL £180

EACH OUTDOOR FIRE BOWL INCLUDES THE FOLLOWING 2 X BAGS OF LOGS 1 X BAG OF KINDLING 1 X FIRELIGHTERS

OUT DOOR FIRE FIRE BOWL WITH BENCHES £180

Why not add our outdoor fire pit with log seating, perfect for those summer nights once the sun sets!

Want to add that something extra to your tipi? Why not have out gorgeous bioethanol fire pit as a focal point in your tipi, it is a great social point for many events and we think it's simply amazing!