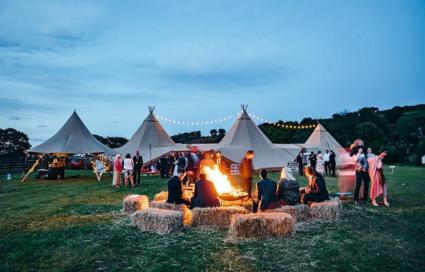

### FIRE PITS

Take the party outdoors and enjoy those relaxed moments with loved ones around the light and warmth of the fire.

INDOOR FIRE PIT WITH BIO ETHANOL FUEL £180

EACH OUTDOOR FIRE BOWL INCLUDES THE FOLLOWING 2 X BAGS OF LOGS 1 X BAG OF KINDLING 1 X FIRELIGHTERS

OUT DOOR FIRE FIRE BOWL WITH BENCHES £180

Why not add our outdoor fire pit with log seating, perfect for those summer nights once the sun sets!

Want to add that something extra to your tipi? Why not have out gorgeous bioethanol fire pit as a focal point in your tipi, it is a great social point for many events and we think it's simply amazing!