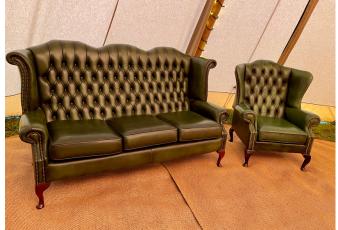

## CHESTERFIELDS, RATTAN CHILL OUT FURNITURE.

YOU WANT IT, WE GOT IT!

Chesterfield Sofa Set £250 Chesterfield Sofa Set & Stool Set £300

includes /either red or green set

Red Set- 1 x three seater, 1 x two seater 1 x club armchair & round coffee table

Green set - 1 x three seater, 1 x wingback chair, 1 x club armchair & round coffee table

Chesterfield Sofas £75 Each two or three seater sofa (colours vary on stock availability) Tall bar table & three stool Set £75 (1 Available) Small round table & five stool Set £50 (1 x Available) Rattan Set £65

Luxury Chill Out Furniture Set £495 includes; Includes the following furniture items: 1 x chesterfield three seater

- 1x chesterfield two seater
- 1 x wing back chesterfield chair
- 1 x chesterfield club chair
- 1 x round coffee table
- 1 x tall round bar table / 3 x chair stools
- 1x small round pub table / 5 x stools
- 1 x table / 3 x pouffe stools