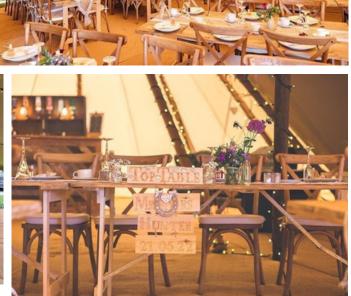

### TABLES & CHAIRS

Oak Cross Back Chairs<br/>Lime wash Chiavari chairs & pad<br/>Ivory Seat Pads£5.00<br/>£5.00<br/>£1.006x3 trestle tables (handcrafted)<br/>6ft Round Tables (ply)£14.00<br/>£14.006ft Rustic wooden Round tables<br/>Rustic Wooden Benches£20.00<br/>£15.00

OAK CROSS BACK CHAIRS, IVORY SEAT PADS AND TRESTLE TABLES

OAK CROSS BACK CHAIRS

6FT ROUND PLY TABLES (TABLE CLOTH)

RUSTIC BENCHES- HANDCRAFTED

**GFT RUSTIC ROUND TABLES** 

21 X 21 FT FT T WOODEN PARQUET DANCE FLOOR £420

#### Ceremony Package

Includes 10m walkway isle matting, Three Peaks Prop, 40 rustic benches (seats 120)

Set up & dismantle

inclusive of VAT £495