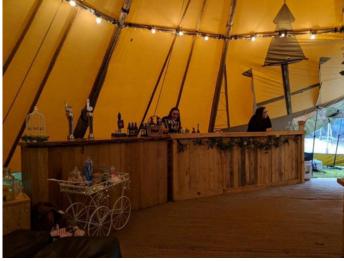

## LITTLE HAT BAR INCLUDES FRIDGE HIRE £500

Our little hat tipi is a perfect match with our giant hat tipis, our rustic bar sits underneath to create this wooden bar set up. Includes fridges & glassware, staff & Licence.

### RUSTIC BAR FROM £250-£500 INCLUDE FRIDGE HIRE

Our wooden indoor bar, can stretch from 8ft-15ft which we usually offer inside the tipis, from the rustic indoor bar, we can offer draught facilities, the possibilities are endless and its something we can bespoke to your requirements.