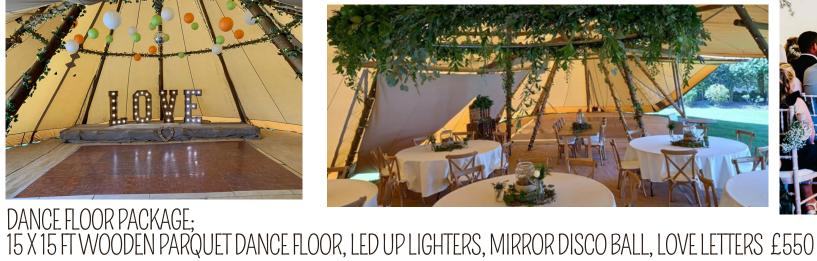

### DANCE FLOORS- WOODEN PARQUET

15 X15FT WOODEN PARQUET DANCE FLOOR £360

LIME WASH CHAVARI CHAIRS

18 X 18FTT WOODEN PARQUET DANCE FLOOR £390

OAK CROSS BACK CHAIRS, IVORY SEAT PADS AND TRESTLE TABLES

OAK CROSS BACK CHAIRS

6FT ROUND PLY TABLES (TABLE CLOTH)

RUSTIC BENCHES- HANDCRAFTED

**GFT RUSTIC ROUND TABLES** 

21 X 21 FT FT T WOODEN PARQUET DANCE FLOOR £420