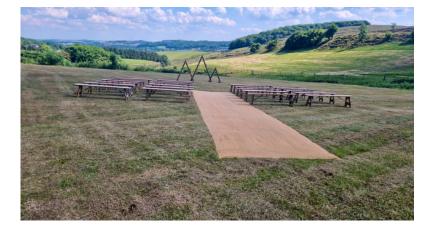

#### Ceremony Package

Includes 10m walkway isle matting, Three Peaks Prop, 40 rustic benches (seats 120)

Set up & dismantle

inclusive of VAT £495

# CERMONY PACKAGE

YOU WANT IT, WE GOT IT!