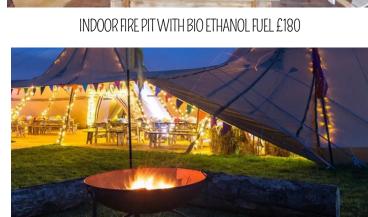

### FIRE PITS

Take the party outdoors and enjoy those relaxed moments with loved ones around the light and warmth of the fire.

INDOOR FIRE PIT WITH BIO ETHANOL FUEL £180

EACH OUTDOOR FIRE BOWL INCLUDES THE FOLLOWING 2 X BAGS OF LOGS 1 X BAG OF KINDLING 1 X FIRELIGHTERS

OUT DOOR FIRE FIRE BOWL WITH BENCHES £180

Why not add our outdoor fire pit with log seating, perfect for those summer nights once the sun sets!

Want to add that something extra to your tipi? Why not have out gorgeous bioethanol fire pit as a focal point in your tipi, it is a great social point for many events and we think it's simply amazing!