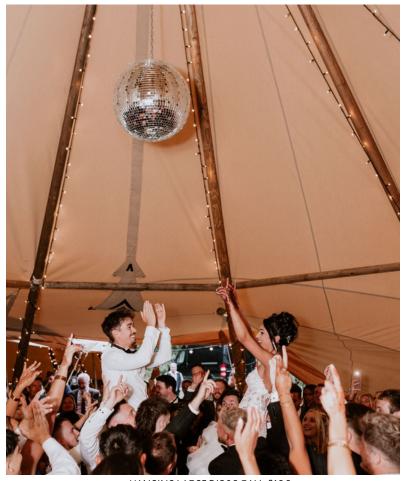

HANGING LARGE DISCO BALL £100

### DISCO BALLS AND LED LIGHTING LIGHT UP LETTERS

LIGHT UP LOVE LETTERS £150

LED UPLIGHTING (PACK OF 4) £120

MR & MRS COMBINATION LETTERS £180

LED UPLIGHTING (PACK OF 4) £120

HANGING LARGE DISCO BALL £100

MR & MRS COMBINATION LETTERS £180