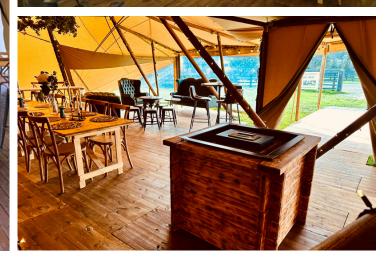

### TABLES & CHAIRS

Oak Cross Back Chairs<br/>Lime wash Chiavari chairs & pad<br/>Ivory Seat Pads£5.00<br/>£5.00<br/>£1.006x3 trestle tables (handcrafted)<br/>6ft Round Tables (ply)£14.00<br/>£14.006ft Rustic wooden Round tables<br/>Rustic Wooden Benches£20.00<br/>£15.00

OAK CROSS BACK CHAIRS, IVORY SEAT PADS AND TRESTLE TABLES

OAK CROSS BACK CHAIRS

6FT ROUND PLY TABLES (TABLE CLOTH)

RUSTIC BENCHES- HANDCRAFTED

**GFT RUSTIC ROUND TABLES** 

21 X 21 FT FT T WOODEN PARQUET DANCE FLOOR £420

#### THREE PEAK PROP £150

Oak whiskey barrels available to hire, which have been restored by ourselves in our workshop. Each barrel has been sanded down & varnished in order to original form. Our barrels make the perfect little tables to have dotted around at any event for people to socialise around or to leave their drinks on while heading to the dance floor! We really do feel that the barrels compliment the tipis and add a stunning finishing touch to any event. Alternatively make the barrels a feature for your day by adding a long table top creating a table to stand out from the crowd!