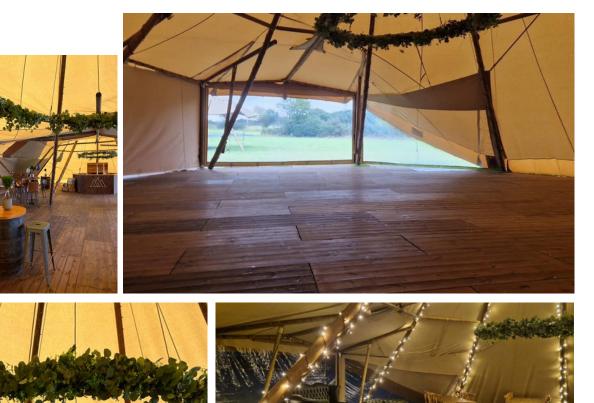

# DANCEFLOORS, FLORAL HOOPS & HANGING LADDERS

YOU WANT IT, WE GOT IT!

FLOWER GARLAND HOOP £250 NAKED HOOP £150 (FOR FLORIST TO DRESS)

FLOWER GARLAND HOOP £250

HANGING LADDERS (NAKED) £100 HANGING LADDERS (ARTIFICAL FOLIAGE) £150

## HARD WOODEN FLOORING

YOU WANT IT, WE GOT IT!

UPGRADE FROM OUR STANDARD DANDY DURA TO HARD WOODEN FLOORING FROM £450 PER HAT

## FESTOON LIGHTING

YOU WANT IT, WE GOT IT!

10M FESTOON LIGHTING AND SHEPERD HOOKS £200

PEAK FESTOON LIGHTING £100 PER PEAK

PEAK FESTOON LIGHTING £100 PER PEAK

PEAK FESTOON LIGHTING £100 PER PEAK

10M FESTOON LIGHTING AND SHEPERD HOOKS £200