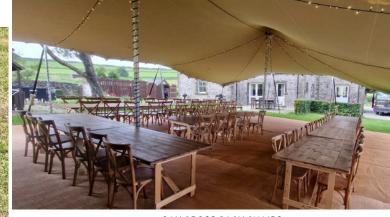

### TABLES & CHAIRS

Oak Cross Back Chairs<br/>Lime wash Chiavari chairs & pad<br/>Ivory Seat Pads£5.00<br/>£5.00<br/>£1.006x3 trestle tables (handcrafted)<br/>6ft Round Tables (ply)£14.00<br/>£14.006ft Rustic wooden Round tables<br/>Rustic Wooden Benches£20.00<br/>£15.00

OAK CROSS BACK CHAIRS, IVORY SEAT PADS AND TRESTLE TABLES

OAK CROSS BACK CHAIRS

6FT ROUND PLY TABLES (TABLE CLOTH)

RUSTIC BENCHES- HANDCRAFTED

**GFT RUSTIC ROUND TABLES** 

21 X 21 FT FT T WOODEN PARQUET DANCE FLOOR £420