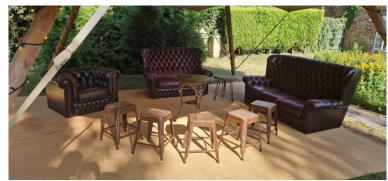

## CHESTERFIELDS, RATTAN CHILL OUT FURNITURE.

YOU WANT IT, WE GOT IT!

Chesterfield Sofa Set £250 Chesterfield Sofa Set & Stool Set £300

includes /either red or green set

Red Set- 1 x three seater, 1 x two seater 1 x club armchair & round coffee table

Green set - 1 x three seater, 1 x wingback chair, 1 x club armchair & round coffee table

Chesterfield Sofas £75 Each two or three seater sofa (colours vary on stock availability) Tall bar table & three stool Set £75 (1 Available) Small round table & five stool Set £50 (1 x Available) Rattan Set £65

Luxury Chill Out Furniture Set £495 includes; Includes the following furniture items: 1 x chesterfield three seater

- 1x chesterfield two seater
- 1 x wing back chesterfield chair
- 1 x chesterfield club chair
- 1 x round coffee table
- 1 x tall round bar table / 3 x chair stools
- 1x small round pub table / 5 x stools
- 1 x table / 3 x pouffe stools