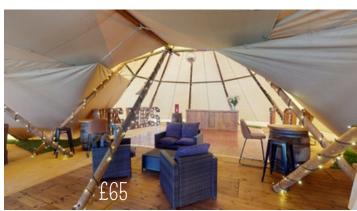

Green set - 1 x three seater, 1 x wingback chair, 1 x club armchair & round coffee table

Chesterfield Sofas £75 Each two or three seater sofa (colours vary on stock availability) Tall bar table & three stool Set £75 (1 Available) Small round table & five stool Set £50 (1 x Available) Rattan Set £65

Luxury Chill Out Furniture Set £495 includes; Includes the following furniture items: 1 x chesterfield three seater

- 1x chesterfield two seater
- 1 x wing back chesterfield chair
- 1 x chesterfield club chair
- 1 x round coffee table
- 1 x tall round bar table / 3 x chair stools
- 1x small round pub table / 5 x stools
- 1 x table / 3 x pouffe stools