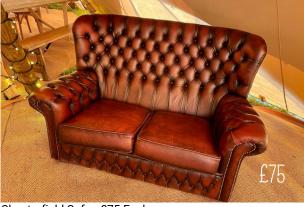

Green set - 1 x three seater, 1 x wingback chair, 1 x club armchair & round coffee table

Chesterfield Sofas £75 Each two or three seater sofa (colours vary on stock availability) Tall bar table & three stool Set £75 (1 Available) Small round table & five stool Set £50 (1 x Available) Rattan Set £65