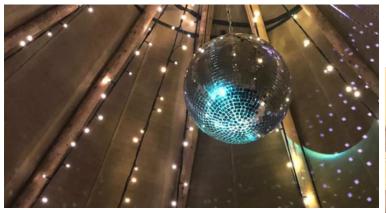

## FIRE PITS, DISCO BALLS EXTRA LIGHTING

YOU WANT IT, WE GOT IT!

HANGING LARGE DISCO BALL £100

### DISCO BALLS AND LED LIGHTING LIGHT UP LETTERS

LIGHT UP LOVE LETTERS £150

LED UPLIGHTING (PACK OF 4) £120

MR & MRS COMBINATION LETTERS £180

LED UPLIGHTING (PACK OF 4) £120

HANGING LARGE DISCO BALL £100

MR & MRS COMBINATION LETTERS £180