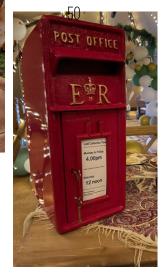

CAKESWING £50

SINGLE WHISKEY BARRELL & WOODEN TOPS WITH SEATING (EITHER STOOLS OR CHAIRS £65

POST BOX £