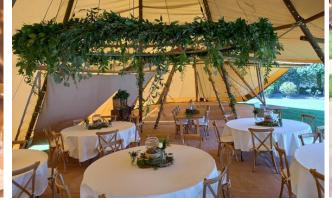

# DANCEFLOORS, FLORAL HOOPS & HANGING LADDERS

YOU WANT IT, WE GOT IT!

FLOWER GARLAND HOOP £250 NAKED HOOP £150 (FOR FLORIST TO DRESS)

FLOWER GARLAND HOOP £250

HANGING LADDERS (NAKED) £100 HANGING LADDERS (ARTIFICAL FOLIAGE) £150

### TABLES & CHAIRS

Oak Cross Back Chairs<br/>Lime wash Chiavari chairs & pad<br/>Ivory Seat Pads£5.00<br/>£5.00<br/>£1.006x3 trestle tables (handcrafted)<br/>6ft Round Tables (ply)£14.00<br/>£14.006ft Rustic wooden Round tables<br/>Rustic Wooden Benches£20.00<br/>£15.00

OAK CROSS BACK CHAIRS, IVORY SEAT PADS AND TRESTLE TABLES

OAK CROSS BACK CHAIRS

6FT ROUND PLY TABLES (TABLE CLOTH)

RUSTIC BENCHES- HANDCRAFTED

**GFT RUSTIC ROUND TABLES** 

21 X 21 FT FT T WOODEN PARQUET DANCE FLOOR £420