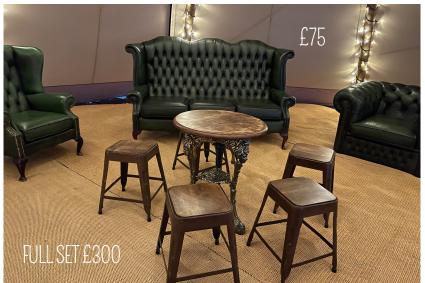

## CHESTERFIELDS, RATTAN CHILL OUT FURNITURE.

YOU WANT IT, WE GOT IT!

Chesterfield Sofa Set £250 Chesterfield Sofa Set & Stool Set £300

includes /either red or green set

Red Set- 1 x three seater, 1 x two seater 1 x club armchair & round coffee table

Green set - 1 x three seater, 1 x wingback chair, 1 x club armchair & round coffee table

Chesterfield Sofas £75 Each two or three seater sofa (colours vary on stock availability) Tall bar table & three stool Set £75 (1 Available) Small round table & five stool Set £50 (1 x Available) Rattan Set £65