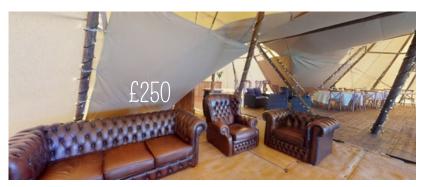

## CHESTERFIELDS, RATTAN CHILL OUT FURNITURE.

YOU WANT IT, WE GOT IT!

Chesterfield Sofa Set £250 Chesterfield Sofa Set & Stool Set £300

includes /either red or green set

Red Set- 1 x three seater, 1 x two seater 1 x club armchair & round coffee table

Green set - 1 x three seater, 1 x wingback chair, 1 x club armchair & round coffee table

Chesterfield Sofas £75 Each two or three seater sofa (colours vary on stock availability) Tall bar table & three stool Set £75 (1 Available) Small round table & five stool Set £50 (1 x Available) Rattan Set £65

Luxury Chill Out Furniture Set £495 includes; Includes the following furniture items: 1 x chesterfield three seater

- 1x chesterfield two seater
- 1 x wing back chesterfield chair
- 1 x chesterfield club chair
- 1 x round coffee table
- 1 x tall round bar table / 3 x chair stools
- 1x small round pub table / 5 x stools
- 1 x table / 3 x pouffe stools