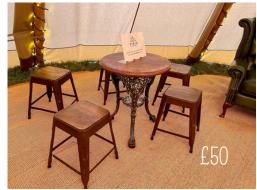

CAKESWING £50

SINGLE WHISKEY BARRELL & WOODEN TOPS WITH SEATING (EITHER STOOLS OR CHAIRS £65

POST BOX £