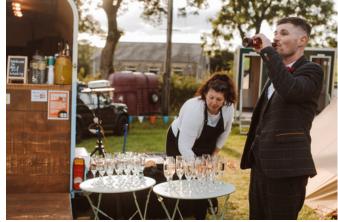

## BAR HIRE & EVENT STAFF

YOU WANT IT, WE GOT IT!

### RUSTIC BAR FROM £250-£500 INCLUDE FRIDGE HIRE

Our wooden indoor bar, can stretch from 8ft-15ft which we usually offer inside the tipis, from the rustic indoor bar, we can offer draught facilities, the possibilities are endless and its something we can bespoke to your requirements.