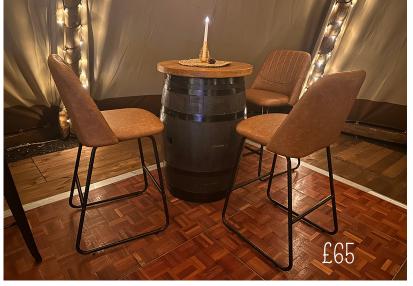

#### THREE PEAK PROP £150

Oak whiskey barrels available to hire, which have been restored by ourselves in our workshop. Each barrel has been sanded down & varnished in order to original form. Our barrels make the perfect little tables to have dotted around at any event for people to socialise around or to leave their drinks on while heading to the dance floor! We really do feel that the barrels compliment the tipis and add a stunning finishing touch to any event. Alternatively make the barrels a feature for your day by adding a long table top creating a table to stand out from the crowd!

CAKESWING £50

SINGLE WHISKEY BARRELL & WOODEN TOPS WITH SEATING (EITHER STOOLS OR CHAIRS £65

POST BOX £