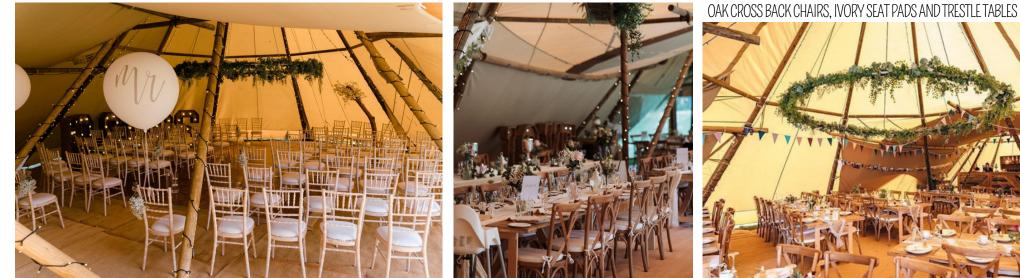

### TABLES & CHAIRS

Oak Cross Back Chairs<br/>Lime wash Chiavari chairs & pad<br/>Ivory Seat Pads£5.00<br/>£5.00<br/>£1.006x3 trestle tables (handcrafted)<br/>6ft Round Tables (ply)£14.00<br/>£14.006ft Rustic wooden Round tables<br/>Rustic Wooden Benches£20.00<br/>£15.00

OAK CROSS BACK CHAIRS, IVORY SEAT PADS AND TRESTLE TABLES

OAK CROSS BACK CHAIRS

6FT ROUND PLY TABLES (TABLE CLOTH)

RUSTIC BENCHES- HANDCRAFTED

**GFT RUSTIC ROUND TABLES** 

21 X 21 FT FT T WOODEN PARQUET DANCE FLOOR £420