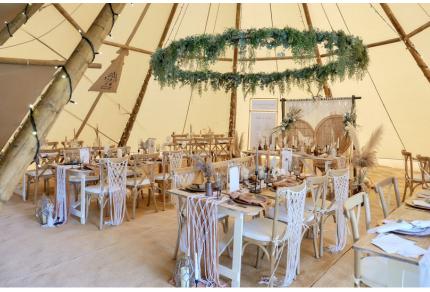

### DANCE FLOORS- WOODEN PARQUET

15 X15FT WOODEN PARQUET DANCE FLOOR £360

LIME WASH CHAVARI CHAIRS

18 X 18FTT WOODEN PARQUET DANCE FLOOR £390

### TABLES & CHAIRS

Oak Cross Back Chairs<br/>Lime wash Chiavari chairs & pad<br/>Ivory Seat Pads£5.00<br/>£5.00<br/>£1.006x3 trestle tables (handcrafted)<br/>6ft Round Tables (ply)£14.00<br/>£14.006ft Rustic wooden Round tables<br/>Rustic Wooden Benches£20.00<br/>£15.00

OAK CROSS BACK CHAIRS, IVORY SEAT PADS AND TRESTLE TABLES

OAK CROSS BACK CHAIRS

6FT ROUND PLY TABLES (TABLE CLOTH)

RUSTIC BENCHES- HANDCRAFTED

**GFT RUSTIC ROUND TABLES** 

21 X 21 FT FT T WOODEN PARQUET DANCE FLOOR £420

LIME WASH CHAVARI CHAIRS

RUSTIC BENCHES- SMOOTH FINISH

OAK CROSS BACK CHAIRS