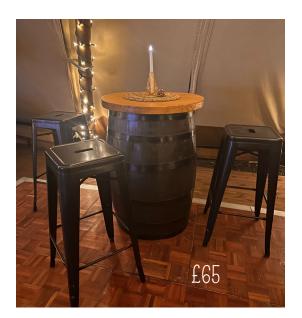

## CAKE SWING, LETTERBOX, WHISKEY BARRELLS

YOU WANT IT, WE GOT IT!

SINGLE WHISKEY BARRELL £36

#### THREE PEAK PROP £150

Oak whiskey barrels available to hire, which have been restored by ourselves in our workshop. Each barrel has been sanded down & varnished in order to original form. Our barrels make the perfect little tables to have dotted around at any event for people to socialise around or to leave their drinks on while heading to the dance floor! We really do feel that the barrels compliment the tipis and add a stunning finishing touch to any event. Alternatively make the barrels a feature for your day by adding a long table top creating a table to stand out from the crowd!

CAKESWING £50

SINGLE WHISKEY BARRELL & WOODEN TOPS WITH SEATING (EITHER STOOLS OR CHAIRS £65

POST BOX £