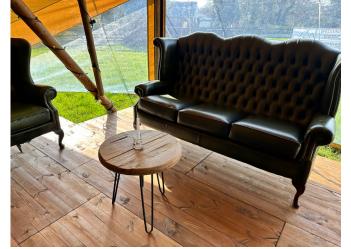

## CHESTERFIELDS, RATTAN CHILL OUT FURNITURE.

YOU WANT IT, WE GOT IT!

Chesterfield Sofa Set £250 Chesterfield Sofa Set & Stool Set £300

includes /either red or green set

Red Set- 1 x three seater, 1 x two seater 1 x club armchair & round coffee table

Green set - 1 x three seater, 1 x wingback chair, 1 x club armchair & round coffee table

Chesterfield Sofas £75 Each two or three seater sofa (colours vary on stock availability) Tall bar table & three stool Set £75 (1 Available) Small round table & five stool Set £50 (1 x Available) Rattan Set £65

Luxury Chill Out Furniture Set £495 includes; Includes the following furniture items: 1 x chesterfield three seater

- 1x chesterfield two seater
- 1 x wing back chesterfield chair
- 1 x chesterfield club chair
- 1 x round coffee table
- 1 x tall round bar table / 3 x chair stools
- 1x small round pub table / 5 x stools
- 1 x table / 3 x pouffe stools