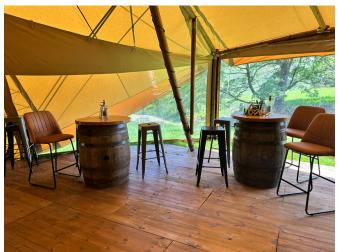

#### THREE PEAK PROP £150

Oak whiskey barrels available to hire, which have been restored by ourselves in our workshop. Each barrel has been sanded down & varnished in order to original form. Our barrels make the perfect little tables to have dotted around at any event for people to socialise around or to leave their drinks on while heading to the dance floor! We really do feel that the barrels compliment the tipis and add a stunning finishing touch to any event. Alternatively make the barrels a feature for your day by adding a long table top creating a table to stand out from the crowd!