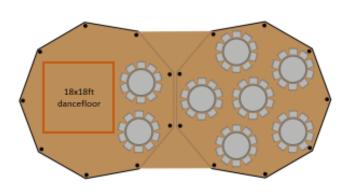

### DANCE FLOORS- WOODEN PARQUET

15 X15FT WOODEN PARQUET DANCE FLOOR £360

LIME WASH CHAVARI CHAIRS

18 X 18FTT WOODEN PARQUET DANCE FLOOR £390

OAK CROSS BACK CHAIRS, IVORY SEAT PADS AND TRESTLE TABLES

OAK CROSS BACK CHAIRS

6FT ROUND PLY TABLES (TABLE CLOTH)

RUSTIC BENCHES- HANDCRAFTED

**GFT RUSTIC ROUND TABLES** 

21 X 21 FT FT T WOODEN PARQUET DANCE FLOOR £420