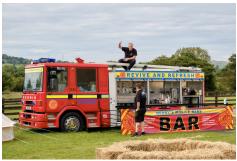

# DANCEFLOORS, FLORAL HOOPS & HANGING LADDERS

YOU WANT IT, WE GOT IT!



FLOWER GARLAND HOOP £250 NAKED HOOP £150 (FOR FLORIST TO DRESS)



FLOWER GARLAND HOOP £250





HANGING LADDERS (NAKED) £100 HANGING LADDERS (ARTIFICAL FOLIAGE) £150







## HARD WOODEN FLOORING

YOU WANT IT, WE GOT IT!









UPGRADE FROM OUR STANDARD DANDY DURA TO HARD WOODEN FLOORING FROM £450 PER HAT

## BAR HIRE & EVENT STAFF

YOU WANT IT, WE GOT IT!



## DENNIS THE FIRE ENGINE BAR £350





LICENCED EVENT STAFF FROM £30 PER HOUR







## LITTLE HAT BAR INCLUDES FRIDGE HIRE £500

Our little hat tipi is a perfect match with our giant hat tipis, our rustic bar sits underneath to create this wooden bar set up. Includes fridges & glassware, staff & Licence.

### RUSTIC BAR FROM £250-£500 INCLUDE FRIDGE HIRE

Our wooden indoor bar, can stretch from 8ft-15ft which we usually offer inside the tipis, from the rustic indoor bar, we can offer draught facilities, the possibilities are endless and its something we can bespoke to your requirements.

Dry Hire £250

## HEXAGON BAR £400 INCLUDES FRIDGES

We have a variety of different styled bars that are available to hire, along with our tipis. We have the hexagon bar, which fits perfectly as a cent