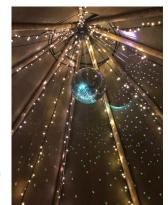

HANGING LARGE DISCO BALL £100

### DISCO BALLS AND LED LIGHTING LIGHT UP LETTERS

LIGHT UP LOVE LETTERS £150

LED UPLIGHTING (PACK OF 4) £120

MR & MRS COMBINATION LETTERS £180

LED UPLIGHTING (PACK OF 4) £120

HANGING LARGE DISCO BALL £100

MR & MRS COMBINATION LETTERS £180