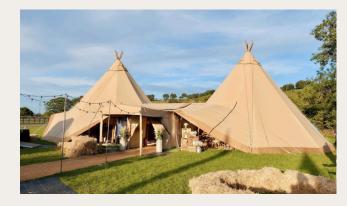

Pricing includes VAT

Single Giant Hat Tipi - From £1,500

2 Giant Hat Tipis Linked - From £3,300

3 Giant Hat Tipis Linked (Row Formation) - From £5,100

3 Giant Hat Tipis Linked (Triangle Formation) - From £5,400

4 Giant Hat Tipis Linked (Triangle Formation) - From £6,000

5+ Giant Hat Tipi Linked (Triangle Formation) - Enquire