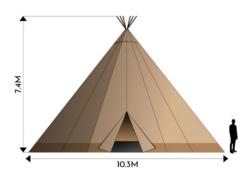

#### SIZING & SPECIFICATIONS

Please find here the specifications for our Giant Hat Tipi, including capacity and sizing.

| Diameter                  | 10.3m    |
|---------------------------|----------|
| Total height              | 7.4m     |
| Maximum Pole Length       | 8.35m    |
| Covered Area              | 83.7m    |
| Weight of Canvas          | 95kg     |
| Number of standing people | 88       |
| Number of seated people   | up to 60 |