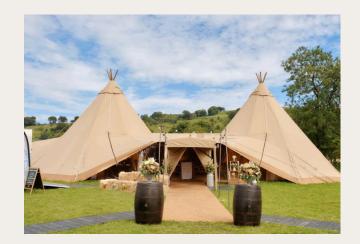

# GIANT HAT TIPI

INFORMATION AND PRICING 2024/25

In this brochure we share information on our Giant Hat Tipi including size, specifications and pricing.

For more information please contact us via email - Hello@Tipisinthepeak.co.uk

Pricing includes VAT

Single Giant Hat Tipi - From £1,500

2 Giant Hat Tipis Linked - From £3,300

3 Giant Hat Tipis Linked (Row Formation) - From £5,100

3 Giant Hat Tipis Linked (Triangle Formation) - From £5,400

4 Giant Hat Tipis Linked (Triangle Formation) - From £6,000

5+ Giant Hat Tipi Linked (Triangle Formation) - Enquire