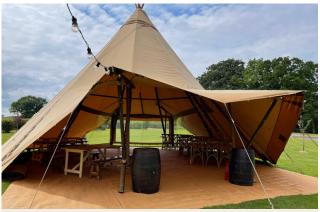

#### SIZING & SPECIFICATIONS

Please find here the specifications for our Giant Hat Tipi, including capacity and sizing.

| Diameter                  | 10.3m    |
|---------------------------|----------|
| Total height              | 7.4m     |
| Maximum Pole Length       | 8.35m    |
| Covered Area              | 83.7m    |
| Weight of Canvas          | 95kg     |
| Number of standing people | 88       |
| Number of seated people   | up to 60 |

### PRICING FROM £1,500

Prices do not include delivery, and 5% damage waiver will be added if inadequate event insurance has not been taken out.

Prices are subject to change based on risen costs/inflation (where necessary).