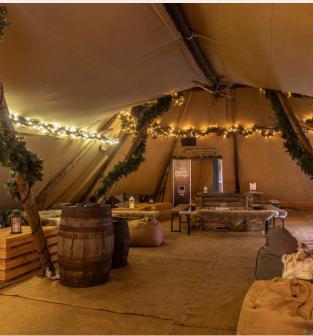

# UNIQUE

Our Tipis are no ordinary outdoor structure, they are a champion at attracting individuals, with their unique features and size.

ADDED SPACE The Tipis offer a large amount of extra space for your hospitality needs. With our Giant Tipi's seated capacity at 50.

# VERSATILE

Each Tipi hire can be made bespoke to suit your hospitality needs. From indoor fire pits to panoramic windows we're able to transform the tipi into the perfect spot for your guests.