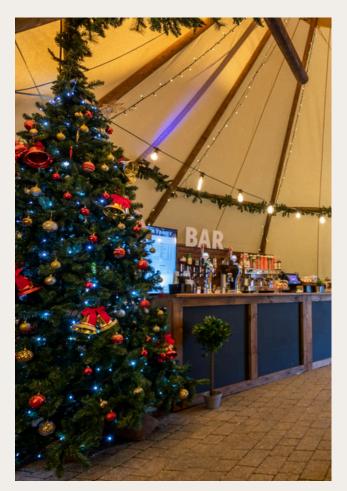

As we all know winter is a time for cosying up by the fire, drinking hot chocolates and celebrating under the wintery nights sky. Our Tipis can add that extra special nordic touch with it's warm features and welcoming atmosphere.

Expand your venue with our Tipis, increase your customer walk-in capacity by offering further dining space.

We can bespoke each Tipi hire to your hospitality needs, please see the information provided in this brochure.

# VERSATILE

Each Tipi hire can be made bespoke to suit your hospitality needs. From indoor fire pits to panoramic windows we're able to transform the tipi into the perfect spot for your guests.