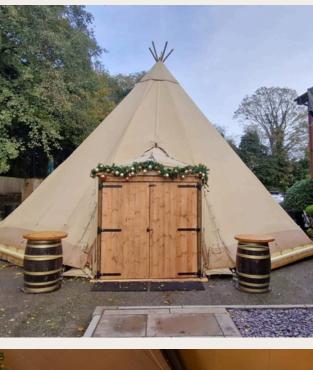

# INSTALLATION

Our unique anchorage solutions, allow all of our Tipis to be safely and securely installed in both rural and urban settings. Courtyards, carparks and gravel.

A unique outdoor structure for your pub, bar, restaurant or brewhouse. Hosting a range of different events including:

- Santas Grotto's
- Wreath making worshops
- Festive Lunches and Christmas Parties
- Christmas beer festivals
- Outdoor Christmas market