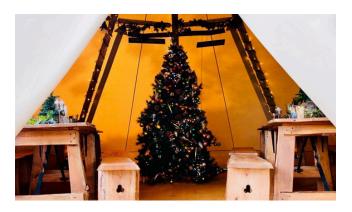

As we all know winter is a time for cosying up by the fire, drinking hot chocolates and celebrating under the wintery nights sky. Our Tipis can add that extra special nordic touch with it's warm features and welcoming atmosphere.

# UNIQUE

Our Tipis are no ordinary outdoor structure, they are a champion at attracting individuals, with their unique features and size.

ADDED SPACE The Tipis offer a large amount of extra space for your hospitality needs. With our Giant Tipi's seated capacity at 50.

- Santas Grotto's
- Wreath making worshops
- Festive Lunches and Christmas Parties
- Christmas beer festivals
- Outdoor Christmas market