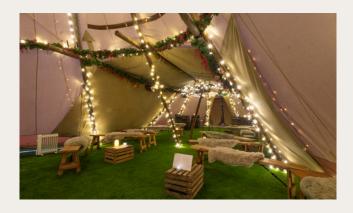

# VERSATILE

Each Tipi hire can be made bespoke to suit your hospitality needs. From indoor fire pits to panoramic windows we're able to transform the tipi into the perfect spot for your guests.

- Santas Grotto's
- Wreath making worshops
- Festive Lunches and Christmas Parties
- Christmas beer festivals
- Outdoor Christmas market