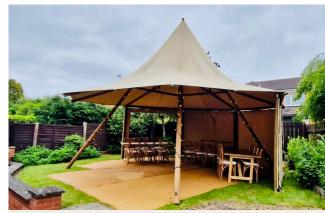

#### SIZING & SPECIFICATIONS

Please find here the specifications for the Little Hat Tipi, including capacity and sizing.

| Diameter                  | 7.5m     |
|---------------------------|----------|
| Total height              | 5m       |
| Maximum Pole Length       | 5.7m     |
| Covered Area              | 36.54sqm |
| Weight of Canvas          | 15kg     |
| Number of standing people | 30       |
| Number of seated people   | 24-32    |