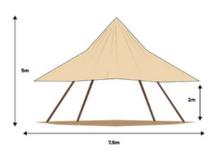

#### SIZING & SPECIFICATIONS

Please find here the specifications for the Little Hat Tipi, including capacity and sizing.

| Diameter                  | 7.5m     |
|---------------------------|----------|
| Total height              | 5m       |
| Maximum Pole Length       | 5.7m     |
| Covered Area              | 36.54sqm |
| Weight of Canvas          | 15kg     |
| Number of standing people | 30       |
| Number of seated people   | 24-32    |