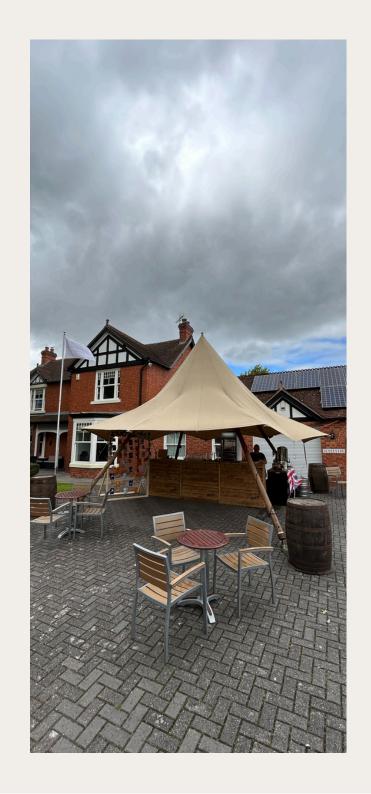

#### SIZING & SPECIFICATIONS

Please find here the specifications for the Little Hat Tipi, including capacity and sizing.

| Diameter                  | 7.5m     |
|---------------------------|----------|
| Total height              | 5m       |
| Maximum Pole Length       | 5.7m     |
| Covered Area              | 36.54sqm |
| Weight of Canvas          | 15kg     |
| Number of standing people | 30       |
| Number of seated people   | 24-32    |