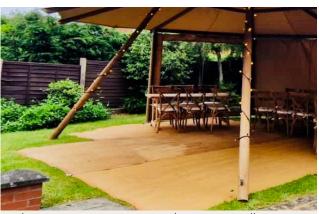

#### SIZING & SPECIFICATIONS

Please find here the specifications for the Little Hat Tipi, including capacity and sizing.

| Diameter                  | 7.5m     |
|---------------------------|----------|
| Total height              | 5m       |
| Maximum Pole Length       | 5.7m     |
| Covered Area              | 36.54sqm |
| Weight of Canvas          | 15kg     |
| Number of standing people | 30       |
| Number of seated people   | 24-32    |