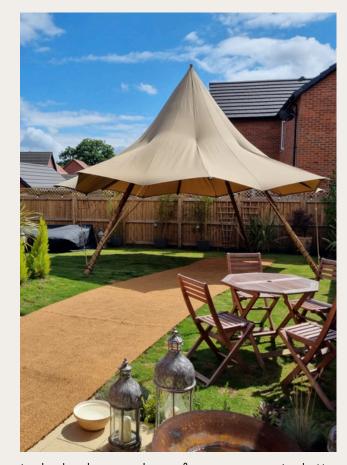

#### SIZING & SPECIFICATIONS

Please find here the specifications for the Little Hat Tipi, including capacity and sizing.

| Diameter                  | 7.5m     |
|---------------------------|----------|
| Total height              | 5m       |
| Maximum Pole Length       | 5.7m     |
| Covered Area              | 36.54sqm |
| Weight of Canvas          | 15kg     |
| Number of standing people | 30       |
| Number of seated people   | 24-32    |