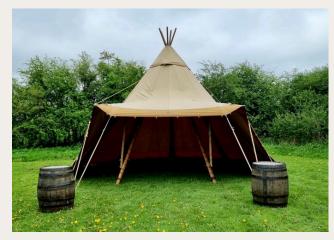

# MIDI TIPI

INFORMATION AND PRICING 2024/25

In this brochure we share information on our Midi Tipi including size, specifications and pricing.

For more information please contact us via email - Hello@Tipisinthepeak.co.uk

#### SIZING & SPECIFICATIONS

Please find here the specifications for our Midi Tipi, including capacity and sizing.

| Diameter                  | 8.4m  |
|---------------------------|-------|
| Total height              | 6.3m  |
| Maximum Pole Length       | 6.45m |
| Covered Area              | 55sqm |
| Weight of Canvas          | 46kg  |
| Number of standing people | 50    |
| Number of seated people   | 36-48 |