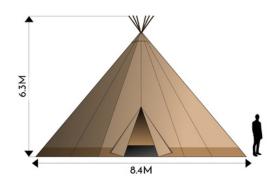

#### SIZING & SPECIFICATIONS

Please find here the specifications for our Midi Tipi, including capacity and sizing.

| Diameter                  | 8.4m  |
|---------------------------|-------|
| Total height              | 6.3m  |
| Maximum Pole Length       | 6.45m |
| Covered Area              | 55sqm |
| Weight of Canvas          | 46kg  |
| Number of standing people | 50    |
| Number of seated people   | 36-48 |