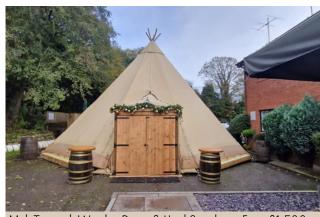

Pricing includes VAT

Single Midi Tipi includes lighting & flooring - From £1,100

Midi Tipi Linked to Giant - From £1,100

Midi Tipi with Wooden Doors & Hard Standing - From £1,500