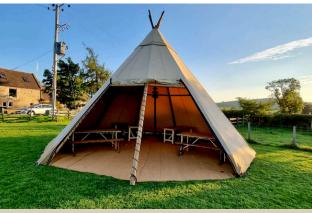

# MIDI TIPI

INFORMATION AND PRICING 2024/25

In this brochure we share information on our Midi Tipi including size, specifications and pricing.

For more information please contact us via email - Hello@Tipisinthepeak.co.uk

#### SIZING & SPECIFICATIONS

Please find here the specifications for our Midi Tipi, including capacity and sizing.

| Diameter                  | 8.4m  |
|---------------------------|-------|
| Total height              | 6.3m  |
| Maximum Pole Length       | 6.45m |
| Covered Area              | 55sqm |
| Weight of Canvas          | 46kg  |
| Number of standing people | 50    |
| Number of seated people   | 36-48 |