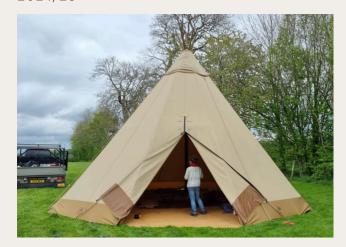

# MIDI TIPI

INFORMATION AND PRICING 2024/25

In this brochure we share information on our Midi Tipi including size, specifications and pricing.

For more information please contact us via email - Hello@Tipisinthepeak.co.uk

#### SIZING & SPECIFICATIONS

Please find here the specifications for our Midi Tipi, including capacity and sizing.

| Diameter                  | 8.4m  |
|---------------------------|-------|
| Total height              | 6.3m  |
| Maximum Pole Length       | 6.45m |
| Covered Area              | 55sqm |
| Weight of Canvas          | 46kg  |
| Number of standing people | 50    |
| Number of seated people   | 36-48 |