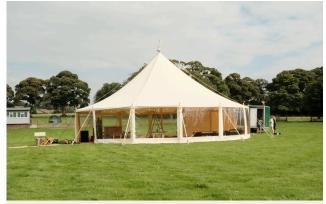

## Sailcloth Marquee

Our Pole Marquee is a traditional structure with exposed timber legs and rounded ends. We offer a variety of sizes. It comes complete with dandy dura matted flooring and fairy lights throughout.

#### SIZING & SPECIFICATIONS

Please find here the specifications for our Sailcloth Marquee, including capacity and sizing.

|        | SIZE      | CAPACITY                  |
|--------|-----------|---------------------------|
| Single | 12m x 12m | 80 Seated/100 Standing    |
| 2 Pole | 12m x 18m | 120 Seated/160 Standing   |
| 3 Pole | 12m x 24m | 180 Seated/200 Standing   |
| 4 Pole | 12m x 30m | 220 seated / 260 Standing |