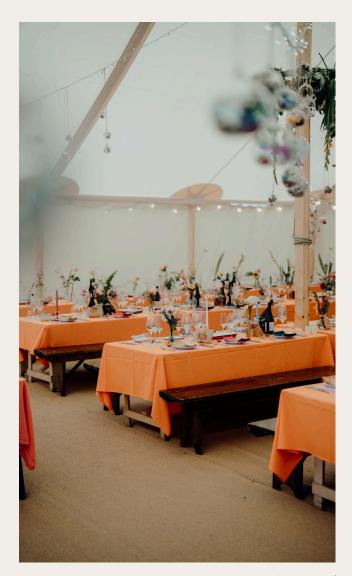

## Sailcloth Marquee

Our Pole Marquee is a traditional structure with exposed timber legs and rounded ends. We offer a variety of sizes. It comes complete with dandy dura matted flooring and fairy lights throughout.