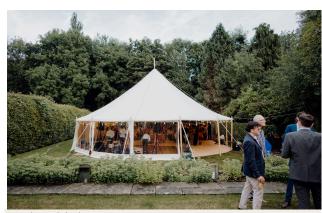

## Sailcloth Marquee

Our Pole Marquee is a traditional structure with exposed timber legs and rounded ends. We offer a variety of sizes. It comes complete with dandy dura matted flooring and fairy lights throughout.

There are many different configurations possible with the Sailcloth Marquee and accessories.