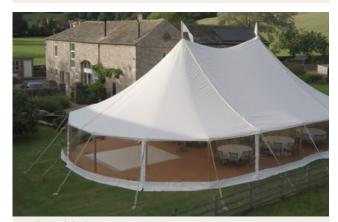

## Sailcloth Marquee

Our Pole Marquee is a traditional structure with exposed timber legs and rounded ends. We offer a variety of sizes. It comes complete with dandy dura matted flooring and fairy lights throughout.

#### SIZING & SPECIFICATIONS

Please find here the specifications for our Sailcloth Marquee, including capacity and sizing.

|        | SIZE      | CAPACITY                  |
|--------|-----------|---------------------------|
| Single | 12m x 12m | 80 Seated/100 Standing    |
| 2 Pole | 12m x 18m | 120 Seated/160 Standing   |
| 3 Pole | 12m x 24m | 180 Seated/200 Standing   |
| 4 Pole | 12m x 30m | 220 seated / 260 Standing |