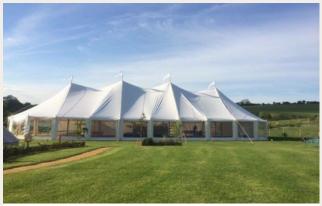

## Sailcloth Marquee

Our Pole Marquee is a traditional structure with exposed timber legs and rounded ends. We offer a variety of sizes. It comes complete with dandy dura matted flooring and fairy lights throughout.