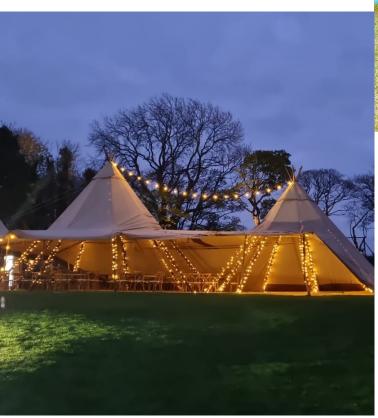

#### **GIANT HAT**

The Giant Hat tipi is our largest and most popular tipi due to its size and flexibility. If there was one word to describe a tipi it would be versatile. It can be joined to other tipis in a variety of ways. The ability for it to be linked to additional Big Hat tipis means it is usually the centrepiece of most events.

#### **GIANT HAT**

The Giant Hat tipi is our largest and most popular tipi due to its size and flexibility. If there was one word to describe a tipi it would be versatile. It can be joined to other tipis in a variety of ways. The ability for it to be linked to additional Big Hat tipis means it is usually the centrepiece of most events. The sides can be lifted in sections to open up as much or as little as desired, offering a wonderful open aspect to the surroundings. Alternatively, the sides can be closed down, enabling porches and tunnels to be attached, forming impressive entrances or leading to further tipis.

Each Giant Hat has a 10.3 metre diameter and a height of 7.4 metres, giving a spacious internal volume. Individually, they can seat up to 60 guests, depending on configuration, but when two Big Hat tipis are linked together, their combined capacity can seat up to 132 guests\*.

In addition, internally, with the impressive crown height of the Big Hat tipis, we are able to suspend a number of lighting options. It can also be decorated to beautiful effect, along with having a glitter ball and spotlights for your dance floor. LED up-lighters, with multiple colour combinations, complete the internal decoration