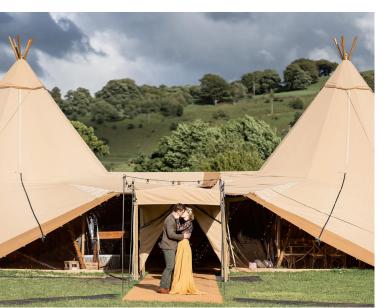

Unlike marquee hire, our tipis are literally built to withstand icy temperatures and the pouring rain, but fingers and toes crossed it will be glorious sunshine on your big day!

Originating from Sweden, and manufactured here in the UK, our giant tipis for hire are tried and tested to withstand unpredictable conditions – a bit of Northern rain is nothing compared to what these tipis can handle. We really can't stress this enough – outdoor tipi weddings are incredible all year round, no matter what the weather, and most importantly we are proud to be supporting the Made in Britain campaign.

#### **GIANT HAT**

The Giant Hat tipi is our largest and most popular tipi due to its size and flexibility. If there was one word to describe a tipi it would be versatile. It can be joined to other tipis in a variety of ways. The ability for it to be linked to additional Big Hat tipis means it is usually the centrepiece of most events.

#### **GIANT HAT**

The Giant Hat tipi is our largest and most popular tipi due to its size and flexibility. If there was one word to describe a tipi it would be versatile. It can be joined to other tipis in a variety of ways. The ability for it to be linked to additional Big Hat tipis means it is usually the centrepiece of most events. The sides can be lifted in sections to open up as much or as little as desired, offering a wonderful open aspect to the surroundings. Alternatively, the sides can be closed down, enabling porches and tunnels to be attached, forming impressive entrances or leading to further tipis.