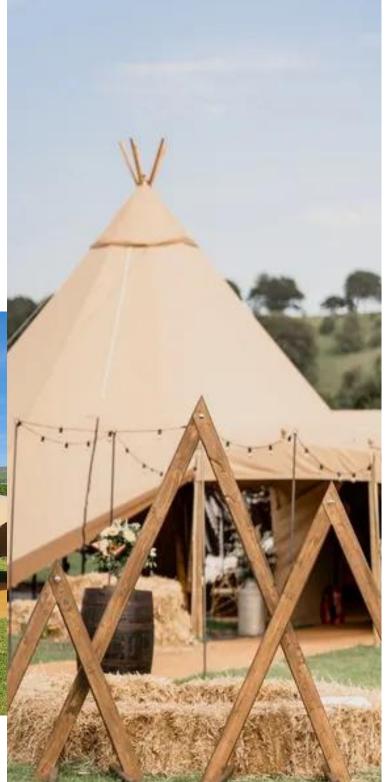

#### **GIANT HAT**

The Giant Hat tipi is our largest and most popular tipi due to its size and flexibility. If there was one word to describe a tipi it would be versatile. It can be joined to other tipis in a variety of ways. The ability for it to be linked to additional Big Hat tipis means it is usually the centrepiece of most events.

#### **GIANT HAT**

The Giant Hat tipi is our largest and most popular tipi due to its size and flexibility. If there was one word to describe a tipi it would be versatile. It can be joined to other tipis in a variety of ways. The ability for it to be linked to additional Big Hat tipis means it is usually the centrepiece of most events. The sides can be lifted in sections to open up as much or as little as desired, offering a wonderful open aspect to the surroundings. Alternatively, the sides can be closed down, enabling porches and tunnels to be attached, forming impressive entrances or leading to further tipis.

Each Giant Hat has a 10.3 metre diameter and a height of 7.4 metres, giving a spacious internal volume. Individually, they can seat up to 60 guests, depending on configuration, but when two Big Hat tipis are linked together, their combined capacity can seat up to 132 guests\*.