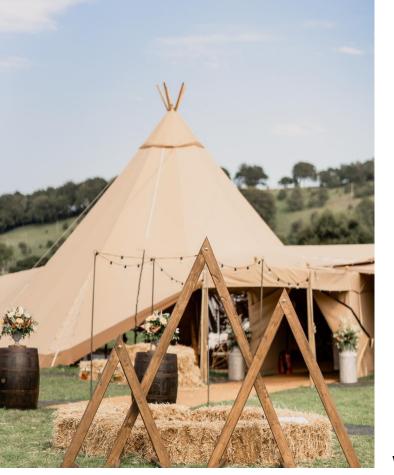

#### **GIANT HAT**

The Giant Hat tipi is our largest and most popular tipi due to its size and flexibility. If there was one word to describe a tipi it would be versatile. It can be joined to other tipis in a variety of ways. The ability for it to be linked to additional Big Hat tipis means it is usually the centrepiece of most events.

#### **GIANT HAT**

The Giant Hat tipi is our largest and most popular tipi due to its size and flexibility. If there was one word to describe a tipi it would be versatile. It can be joined to other tipis in a variety of ways. The ability for it to be linked to additional Big Hat tipis means it is usually the centrepiece of most events. The sides can be lifted in sections to open up as much or as little as desired, offering a wonderful open aspect to the surroundings. Alternatively, the sides can be closed down, enabling porches and tunnels to be attached, forming impressive entrances or leading to further tipis.

Each Giant Hat has a 10.3 metre diameter and a height of 7.4 metres, giving a spacious internal volume. Individually, they can seat up to 60 guests, depending on configuration, but when two Big Hat tipis are linked together, their combined capacity can seat up to 132 guests\*.

# NAKED TIPI HAT

Inspired from our natives down under. The naked hat tipi is a very popular addition to any tipi set up, with its 9 pole fairy lighting, its magical in the evening for guests to party the night away, or often chosen to a have roaring outdoor fire pit, for guests to gather around for summer evenings. Alternatively you could hire the naked hat tipi for a ceremony style, with straw bale seating for guests to with you have your celebrant wedding.