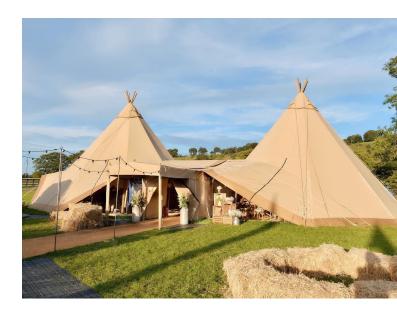

#### **GIANT HAT**

The Giant Hat tipi is our largest and most popular tipi due to its size and flexibility. If there was one word to describe a tipi it would be versatile. It can be joined to other tipis in a variety of ways. The ability for it to be linked to additional Big Hat tipis means it is usually the centrepiece of most events.

#### **GIANT HAT**

The Giant Hat tipi is our largest and most popular tipi due to its size and flexibility. If there was one word to describe a tipi it would be versatile. It can be joined to other tipis in a variety of ways. The ability for it to be linked to additional Big Hat tipis means it is usually the centrepiece of most events. The sides can be lifted in sections to open up as much or as little as desired, offering a wonderful open aspect to the surroundings. Alternatively, the sides can be closed down, enabling porches and tunnels to be attached, forming impressive entrances or leading to further tipis.

Each Giant Hat has a 10.3 metre diameter and a height of 7.4 metres, giving a spacious internal volume. Individually, they can seat up to 60 guests, depending on configuration, but when two Big Hat tipis are linked together, their combined capacity can seat up to 132 guests\*.

Panoramic panels can be fitted with one at each end when two or more Big Hats are joined together in a line.

The panoramic panels, which comprise of three sections, are available in clear panel, or if you prefer, you can remove the panel for natural airflow into the tipi.