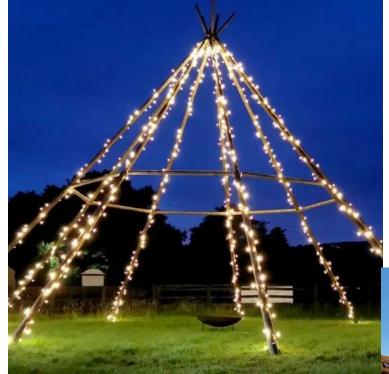

# NAKED TIPI HAT

Inspired from our natives down under. The naked hat tipi is a very popular addition to any tipi set up, with its 9 pole fairy lighting, its magical in the evening for guests to party the night away, or often chosen to a have roaring outdoor fire pit, for guests to gather around for summer evenings. Alternatively you could hire the naked hat tipi for a ceremony style, with straw bale seating for guests to with you have your celebrant wedding.