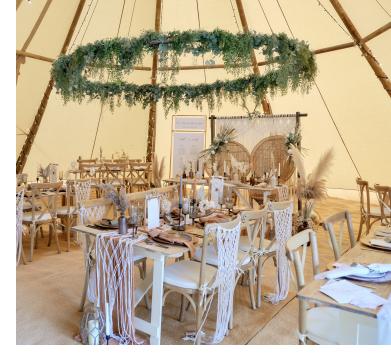

## YOUR BLANK CANVAS

Party in style under canvas, with lots of twinkly fairy lights, dance floor with real flame fire pit to toast your marshmallows. Unlike hotel function rooms where you have to decorate around corporate looking furniture and décor that's already there, our tipis offer a completely blank canvas to personalise exactly how you want it.

In addition, internally, with the impressive crown height of the Big Hat tipis, we are able to suspend a number of lighting options. It can also be decorated to beautiful effect, along with having a glitter ball and spotlights for your dance floor. LED up-lighters, with multiple colour combinations, complete the internal decoration