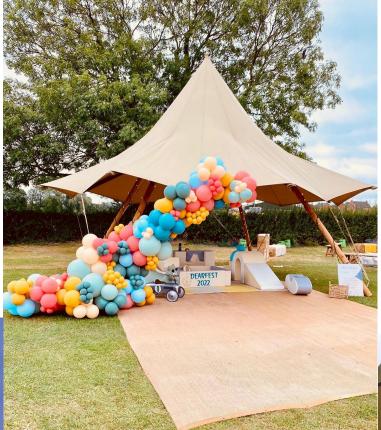

# STRETCH TENT

Our new structure is the perfect addition with or without our tipis. Its Rustic and we love it!

These freestyle structures are ideal for those events looking for cover. Stretch tents are flexible enough to fit mosts areas, of any size, cover uneven ground or even become part of a building and can be configured in countless ways. Fitting in with our tipis, our new structure will fit in perfectly for those outdoor weddings and events.10m by 15m