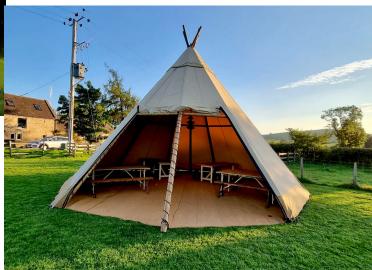

#### LITTLE HAT

Unlike our other tipis, the Little Hat tipis are opensided. They are a superb addition to any outdoor orientated event, and are both visually impressive and provide a useful area to shelter from the heat of the sun or a passing shower. They are deceptively large and have a footprint that is bigger than the Baby Tipi. They do not link to any other tipi, but being opensided, they are freely accessible from all directions.

#### LITTLE HAT BAR

The Little Hats are extremely popular for garden parties, and for small events where you would like to make a big impression. We can decorate them with our own handmade traditional bunting, fairy lights up and/or around the principle frame structure or drape festoon lights from their peaks. Whatever your event, our Little Hat tipis will certainly impress.

The Little Hat open-sided tipi is both visually impressive and surprisingly big.