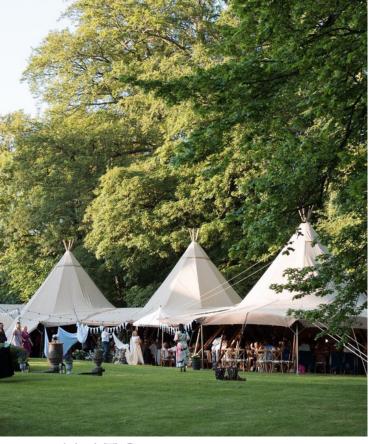

## CONFIGURATIONS AND PRICES

TWO GIANT HAT TIPIS LINKED TO ONE MIDITIPI FROM £4400 - INCLUSIVE OF DANDY DURA MATTING & POLE FAIRY LIGHTING

THREE GIANT HAT TIPI S LINKED (ROW FORMATION) FROM £5100 INCLUSIVE OF DANDY DURA MATTING & POLE FAIRY LIGHTING

### GIANT HAT TIPI

The Giant Hat tipi is our largest and most popular tipi due to its size and flexibility. If there was one word to describe a tipi it would be versatile. It can be joined to other tipis in a variety of ways. The ability for it to be linked to MULTIPLE tipis means it is usually the centrepiece of most events.

## SIZE & CAPACITY

Each Giant Hat has a 10.3 metre diameter and a height of 7.4 metres, giving a spacious internal volume. Individually, they can seat up to 60 guests, depending on configuration, but when two Big Hat tipis are linked together, their combined capacity can seat up to 132 guests\*