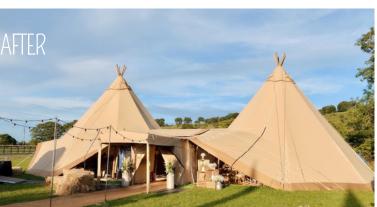

### GIANT HAT TIPI

The Giant Hat tipi is our largest and most popular tipi due to its size and flexibility. If there was one word to describe a tipi it would be versatile. It can be joined to other tipis in a variety of ways. The ability for it to be linked to MULTIPLE tipis means it is usually the centrepiece of most events.

## SIZE & CAPACITY

Each Giant Hat has a 10.3 metre diameter and a height of 7.4 metres, giving a spacious internal volume. Individually, they can seat up to 60 guests, depending on configuration, but when two Big Hat tipis are linked together, their combined capacity can seat up to 132 guests\*