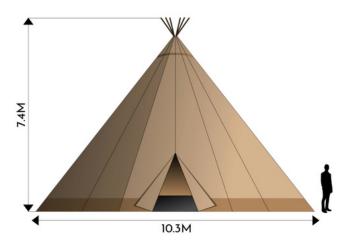

## SIZE & CAPACITY

Each Giant Hat has a 10.3 metre diameter and a height of 7.4 metres, giving a spacious internal volume. Individually, they can seat up to 60 guests, depending on configuration, but when two Big Hat tipis are linked together, their combined capacity can seat up to 132 guests\*