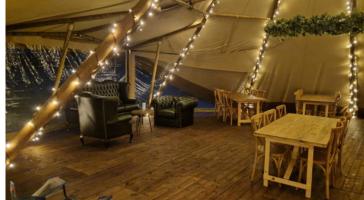

We have plenty of options including entrances canopies, porches and clear panel weathering kits to enhance and protect your event from the vagaries of the British climate.

In addition, internally, with the impressive crown height of the Big Hat tipis, we are able to suspend a number of lighting options. It can also be decorated to beautiful effect, along with having a glitter ball and spotlights for your dance floor. LED up-lighters, with multiple colour combinations, complete the internal decoration

## HARD WOODEN FLOORING

YOU WANT IT, WE GOT IT!

UPGRADE FROM OUR STANDARD DANDY DURA TO HARD WOODEN FLOORING FROM £450 PER HAT