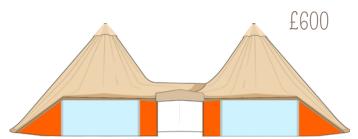

## WEATHER PROOFING

If you want to completely weather-proof your tipis for a winter, windy or wet event, one of our enhancement Kits is just what you need. It can be placed in the centre of two or three Giant hat tipi configurations and consists of a number of our accessories.

All enhancement Kits come with Clear-view
Blanking Panels as standard, The only different
between each size of configuration is the size of
the Blanking Panel required to fit the kit into the
tipis.

## ENCHANCEMENT KIT B - TWO GIANT HAT

£300

£800

£800

ENCHANCEMENT KIT D - ONE GIANT HAT £400