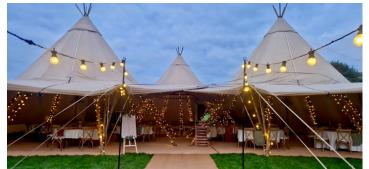

We have plenty of options including entrances canopies, porches and clear panel weathering kits to enhance and protect your event from the vagaries of the British climate.

In addition, internally, with the impressive crown height of the Big Hat tipis, we are able to suspend a number of lighting options. It can also be decorated to beautiful effect, along with having a glitter ball and spotlights for your dance floor. LED up-lighters, with multiple colour combinations, complete the internal decoration

## SIZE & CAPACITY

Each Giant Hat has a 10.3 metre diameter and a height of 7.4 metres, giving a spacious internal volume. Individually, they can seat up to 60 guests, depending on configuration, but when two Big Hat tipis are linked together, their combined capacity can seat up to 132 guests\*