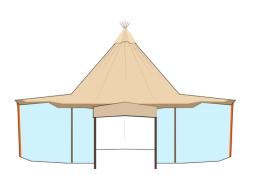

### GIANT HAT TIPI

The Giant Hat tipi is our largest and most popular tipi due to its size and flexibility. If there was one word to describe a tipi it would be versatile. It can be joined to other tipis in a variety of ways. The ability for it to be linked to MULTIPLE tipis means it is usually the centrepiece of most events.

The sides can be lifted in sections to open up as much or as little as desired, offering a wonderful open aspect to the surroundings. Alternatively, the sides can be closed down, enabling porches and tunnels to be attached, forming impressive entrances or leading to further tipis.

We have plenty of options including entrances canopies, porches and clear panel weathering kits to enhance and protect your event from the vagaries of the British climate.

In addition, internally, with the impressive crown height of the Big Hat tipis, we are able to suspend a number of lighting options. It can also be decorated to beautiful effect, along with having a glitter ball and spotlights for your dance floor. LED up-lighters, with multiple colour combinations, complete the internal decoration