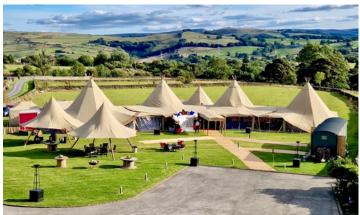

There are many different configurations possible with the tipis and they can be joined together in various ways to create a space which is right for your wedding or event.

Inside we can provide as much or as little as you need. We have the lighting, the lovely matting and rustic tables and chairs, large fire pit, dance floor etc. We pride ourselves on being able to source anything our customers might need or require whether it's toilets or strings of origami birds. We also know that many people are very happy to sort lots of details out themselves. Basically, we'll be involved as much or as little as you need us to be.

### GIANT HAT TIPI

The Giant Hat tipi is our largest and most popular tipi due to its size and flexibility. If there was one word to describe a tipi it would be versatile. It can be joined to other tipis in a variety of ways. The ability for it to be linked to MULTIPLE tipis means it is usually the centrepiece of most events.

## SIZE & CAPACITY

Each Giant Hat has a 10.3 metre diameter and a height of 7.4 metres, giving a spacious internal volume. Individually, they can seat up to 60 guests, depending on configuration, but when two Big Hat tipis are linked together, their combined capacity can seat up to 132 guests\*