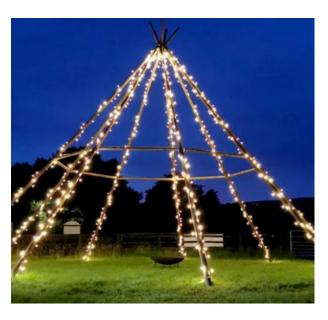

## NAKED HATTIPI

Inspired from our natives down under. The naked hat tipi is a very popular addition to any tipi set up, with its 9 pole fairy lighting, its magical in the evening for guests to party the night away, or often chosen to a have roaring outdoor fire pit, for guests to gather around for summer evenings.

Alternatively you could hire the naked hat tipi for a ceremony style, with straw bale seating for guests to with you have your celebrant wedding.

PRICES FROM £700

Naked Hat Tipi inclusive of 9 pole fairy lighting