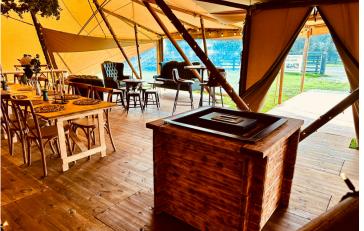

There are many different configurations possible with the tipis and they can be joined together in various ways to create a space which is right for your wedding or event.

Inside we can provide as much or as little as you need. We have the lighting, the lovely matting and rustic tables and chairs, large fire pit, dance floor etc. We pride ourselves on being able to source anything our customers might need or require whether it's toilets or strings of origami birds. We also know that many people are very happy to sort lots of details out themselves. Basically, we'll be involved as much or as little as you need us to be.

We have plenty of options including entrances canopies, porches and clear panel weathering kits to enhance and protect your event from the vagaries of the British climate.

In addition, internally, with the impressive crown height of the Big Hat tipis, we are able to suspend a number of lighting options. It can also be decorated to beautiful effect, along with having a glitter ball and spotlights for your dance floor. LED up-lighters, with multiple colour combinations, complete the internal decoration