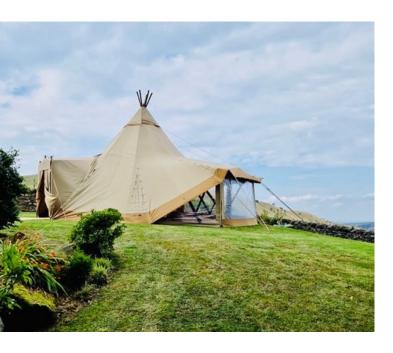

### GIANT HAT TIPI

The Giant Hat tipi is our largest and most popular tipi due to its size and flexibility. If there was one word to describe a tipi it would be versatile. It can be joined to other tipis in a variety of ways. The ability for it to be linked to MULTIPLE tipis means it is usually the centrepiece of most events.

The sides can be lifted in sections to open up as much or as little as desired, offering a wonderful open aspect to the surroundings. Alternatively, the sides can be closed down, enabling porches and tunnels to be attached, forming impressive entrances or leading to further tipis.