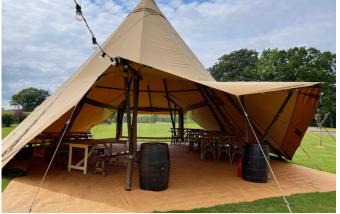

### GIANT HAT TIPI

The Giant Hat tipi is our largest and most popular tipi due to its size and flexibility. If there was one word to describe a tipi it would be versatile. It can be joined to other tipis in a variety of ways. The ability for it to be linked to MULTIPLE tipis means it is usually the centrepiece of most events.

We have plenty of options including entrances canopies, porches and clear panel weathering kits to enhance and protect your event from the vagaries of the British climate.

In addition, internally, with the impressive crown height of the Big Hat tipis, we are able to suspend a number of lighting options. It can also be decorated to beautiful effect, along with having a glitter ball and spotlights for your dance floor. LED up-lighters, with multiple colour combinations, complete the internal decoration