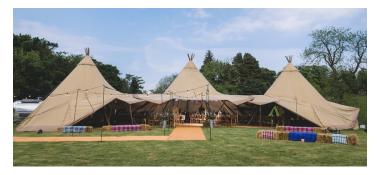

## CONFIGURATIONS AND PRICES

TWO GIANT HAT TIPIS LINKED TO ONE MIDITIPI FROM £4400 - INCLUSIVE OF DANDY DURA MATTING & POLE FAIRY LIGHTING

THREE GIANT HAT TIPI S LINKED (ROW FORMATION) FROM £5100 INCLUSIVE OF DANDY DURA MATTING & POLE FAIRY LIGHTING

THREE GIANT HAT TIPLS LINKED (TRIANGLE FORMATION) FROM £5400 INCLUSIVE OF DANDY DURA MATTING & POLE FAIRY LIGHTING

FOUR GIANT HAT TIPI S LINKED (TRIANGLE FORMATION) FROM £6000 INCLUSIVE OF DANDY DURA MATTING & POLE FAIRY LIGHTING

## SIZE & CAPACITY

Each Giant Hat has a 10.3 metre diameter and a height of 7.4 metres, giving a spacious internal volume. Individually, they can seat up to 60 guests, depending on configuration, but when two Big Hat tipis are linked together, their combined capacity can seat up to 132 guests\*