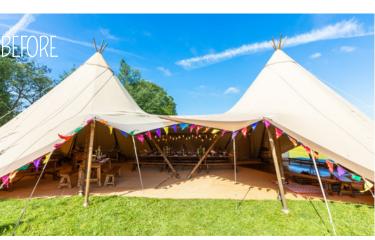

### GIANT HAT TIPI

The Giant Hat tipi is our largest and most popular tipi due to its size and flexibility. If there was one word to describe a tipi it would be versatile. It can be joined to other tipis in a variety of ways. The ability for it to be linked to MULTIPLE tipis means it is usually the centrepiece of most events.

## SIZE & CAPACITY

Each Giant Hat has a 10.3 metre diameter and a height of 7.4 metres, giving a spacious internal volume. Individually, they can seat up to 60 guests, depending on configuration, but when two Big Hat tipis are linked together, their combined capacity can seat up to 132 guests\*