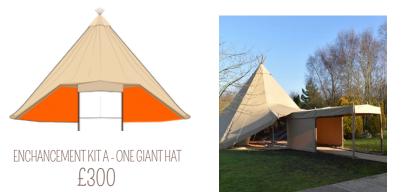

## WEATHER PROOFING

If you want to completely weather-proof your tipis for a winter, windy or wet event, one of our enhancement Kits is just what you need. It can be placed in the centre of two or three Giant hat tipi configurations and consists of a number of our accessories.

All enhancement Kits come with Clear-view
Blanking Panels as standard, The only different
between each size of configuration is the size of
the Blanking Panel required to fit the kit into the
tipis.

## ENCHANCEMENT KITS