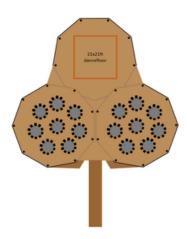

## CONFIGURATIONS AND PRICES

TWO GIANT HAT TIPIS LINKED TO ONE MIDITIPI FROM £4400 - INCLUSIVE OF DANDY DURA MATTING & POLE FAIRY LIGHTING

THREE GIANT HAT TIPI S LINKED (ROW FORMATION) FROM £5100 INCLUSIVE OF DANDY DURA MATTING & POLE FAIRY LIGHTING

THREE GIANT HAT TIPLS LINKED (TRIANGLE FORMATION) FROM £5400 INCLUSIVE OF DANDY DURA MATTING & POLE FAIRY LIGHTING

FOUR GIANT HAT TIPI S LINKED (TRIANGLE FORMATION) FROM £6000 INCLUSIVE OF DANDY DURA MATTING & POLE FAIRY LIGHTING

## SIZE & CAPACITY

Each Giant Hat has a 10.3 metre diameter and a height of 7.4 metres, giving a spacious internal volume. Individually, they can seat up to 60 guests, depending on configuration, but when two Big Hat tipis are linked together, their combined capacity can seat up to 132 guests\*