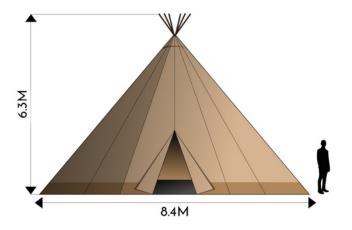

### SPECIFICATIONS

| Diameter                  | 8.4m  |
|---------------------------|-------|
| Total Height              | 6.3m  |
| Maximum Pole Length       | 6.45m |
| Covered Area              | 55sqm |
| Weight of Canvas          | 46kg  |
| Number of Standing People | 50    |
| Number of Seated People   | 36-48 |

Our Midi tipis are the perfect solution- measuring 8.4m diameter, our Midi tipi is popular among our clients who wish to create a cosier chill out tipi, bar area attached to the main tipi formation, or a standalone space ideal for drinks receptions, arrival centres or outdoor therapy sessions, parties & more.

Two metres smaller than our Big Hat tipi, Midi tipis offer a stylish, unique & effortlessly cool way to utilise outdoor spaces to great effect.

The main benefit is the ease of use – entry can either be via a zip, Entrance Porch, or why not roll up the whole back section of the structure to create an open plan space that encompasses the outdoors.