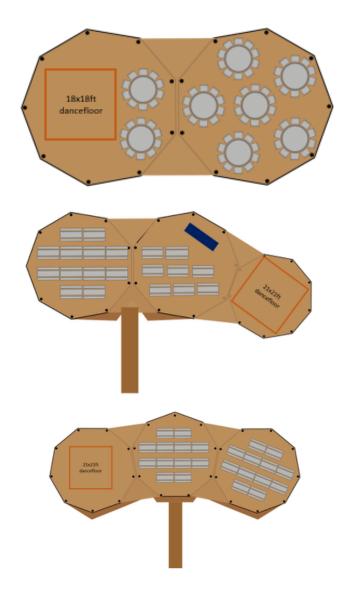

There are many different configurations possible with the tipis and they can be joined together in various ways to create a space which is right for your wedding or event.

Inside we can provide as much or as little as you need. We have the lighting, the lovely matting and rustic tables and chairs, large fire pit, dance floor etc. We pride ourselves on being able to source anything our customers might need or require whether it's toilets or strings of origami birds. We also know that many people are very happy to sort lots of details out themselves. Basically, we'll be involved as much or as little as you need us to be.

## CONFIGURATIONS AND PRICES

TWO GIANT HAT TIPIS LINKED TO ONE MIDITIPI FROM £4400 - INCLUSIVE OF DANDY DURA MATTING & POLE FAIRY LIGHTING

THREE GIANT HAT TIPI S LINKED (ROW FORMATION) FROM £5100 INCLUSIVE OF DANDY DURA MATTING & POLE FAIRY LIGHTING

## GET A BESPOKE QUOTE & FLOORPLAN

There are many different configurations possible with the tipis and accessories. Please reach us at Tipisinthepeak@gmail.com or contact us by phone 07772211920 if you cannot find an answer to your question.