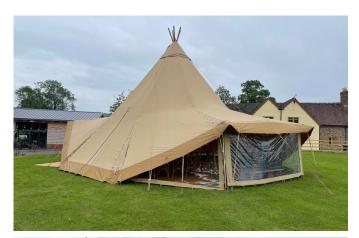

### GIANT HAT TIPI

The Giant Hat tipi is our largest and most popular tipi due to its size and flexibility. If there was one word to describe a tipi it would be versatile. It can be joined to other tipis in a variety of ways. The ability for it to be linked to MULTIPLE tipis means it is usually the centrepiece of most events.

The sides can be lifted in sections to open up as much or as little as desired, offering a wonderful open aspect to the surroundings. Alternatively, the sides can be closed down, enabling porches and tunnels to be attached, forming impressive entrances or leading to further tipis.