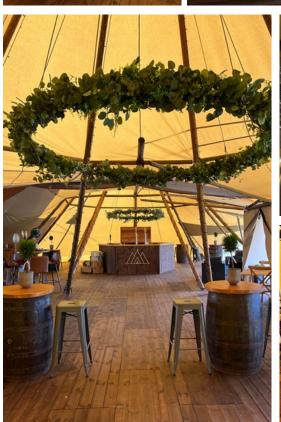

We have plenty of options including entrances canopies, porches and clear panel weathering kits to enhance and protect your event from the vagaries of the British climate.

In addition, internally, with the impressive crown height of the Big Hat tipis, we are able to suspend a number of lighting options. It can also be decorated to beautiful effect, along with having a glitter ball and spotlights for your dance floor. LED up-lighters, with multiple colour combinations, complete the internal decoration