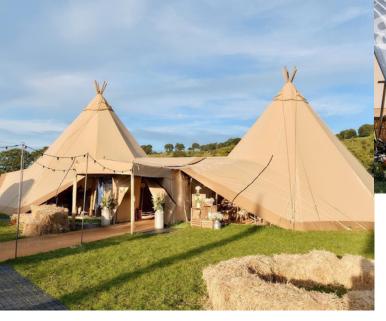

### GIANT HAT TIPI

The Giant Hat tipi is our largest and most popular tipi due to its size and flexibility. If there was one word to describe a tipi it would be versatile. It can be joined to other tipis in a variety of ways. The ability for it to be linked to MULTIPLE tipis means it is usually the centrepiece of most events.

The sides can be lifted in sections to open up as much or as little as desired, offering a wonderful open aspect to the surroundings. Alternatively, the sides can be closed down, enabling porches and tunnels to be attached, forming impressive entrances or leading to further tipis.

We have plenty of options including entrances canopies, porches and clear panel weathering kits to enhance and protect your event from the vagaries of the British climate.

In addition, internally, with the impressive crown height of the Big Hat tipis, we are able to suspend a number of lighting options. It can also be decorated to beautiful effect, along with having a glitter ball and spotlights for your dance floor. LED up-lighters, with multiple colour combinations, complete the internal decoration