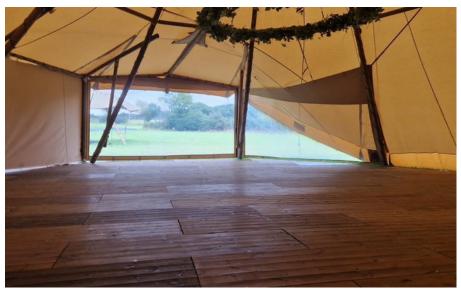

### GIANT HAT TIPI

The Giant Hat tipi is our largest and most popular tipi due to its size and flexibility. If there was one word to describe a tipi it would be versatile. It can be joined to other tipis in a variety of ways. The ability for it to be linked to MULTIPLE tipis means it is usually the centrepiece of most events.

The sides can be lifted in sections to open up as much or as little as desired, offering a wonderful open aspect to the surroundings. Alternatively, the sides can be closed down, enabling porches and tunnels to be attached, forming impressive entrances or leading to further tipis.

## SIZE & CAPACITY

Each Giant Hat has a 10.3 metre diameter and a height of 7.4 metres, giving a spacious internal volume. Individually, they can seat up to 60 guests, depending on configuration, but when two Big Hat tipis are linked together, their combined capacity can seat up to 132 guests\*