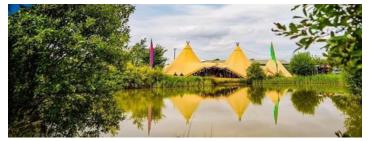

### GIANT HAT TIPI

The Giant Hat tipi is our largest and most popular tipi due to its size and flexibility. If there was one word to describe a tipi it would be versatile. It can be joined to other tipis in a variety of ways. The ability for it to be linked to MULTIPLE tipis means it is usually the centrepiece of most events.

The sides can be lifted in sections to open up as much or as little as desired, offering a wonderful open aspect to the surroundings. Alternatively, the sides can be closed down, enabling porches and tunnels to be attached, forming impressive entrances or leading to further tipis.