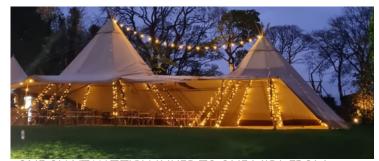

ONE GIANT HAT TIPI LINKED TO ONE MIDI FROM £2900 - INCLUSIVE OF DANDY DURA MATTING & POLE FAIRY LIGHTING

TWO GIANT HAT TIPIS LINKED FROM £3300 - INCLUSIVE OF DANDY DURA MATTING & POLE FAIRY LIGHTING

## CONFIGURATIONS AND PRICES

TWO GIANT HAT TIPIS LINKED TO ONE MIDITIPI FROM £4400 - INCLUSIVE OF DANDY DURA MATTING & POLE FAIRY LIGHTING

THREE GIANT HAT TIPI S LINKED (ROW FORMATION) FROM £5100 INCLUSIVE OF DANDY DURA MATTING & POLE FAIRY LIGHTING

### GIANT HAT TIPI

The Giant Hat tipi is our largest and most popular tipi due to its size and flexibility. If there was one word to describe a tipi it would be versatile. It can be joined to other tipis in a variety of ways. The ability for it to be linked to MULTIPLE tipis means it is usually the centrepiece of most events.

We have plenty of options including entrances canopies, porches and clear panel weathering kits to enhance and protect your event from the vagaries of the British climate.

In addition, internally, with the impressive crown height of the Big Hat tipis, we are able to suspend a number of lighting options. It can also be decorated to beautiful effect, along with having a glitter ball and spotlights for your dance floor. LED up-lighters, with multiple colour combinations, complete the internal decoration