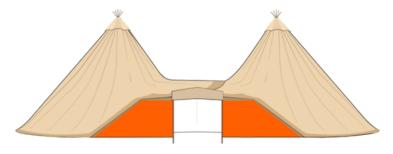

## WEATHER PROOFING

If you want to completely weather-proof your tipis for a winter, windy or wet event, one of our enhancement Kits is just what you need. It can be placed in the centre of two or three Giant hat tipi configurations and consists of a number of our accessories.

All enhancement Kits come with Clear-view
Blanking Panels as standard, The only different
between each size of configuration is the size of
the Blanking Panel required to fit the kit into the
tipis.