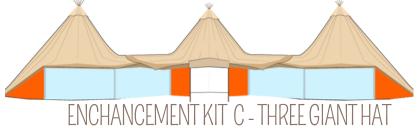

## WEATHER PROOFING

If you want to completely weather-proof your tipis for a winter, windy or wet event, one of our enhancement Kits is just what you need. It can be placed in the centre of two or three Giant hat tipi configurations and consists of a number of our accessories.

All enhancement Kits come with Clear-view
Blanking Panels as standard, The only different
between each size of configuration is the size of
the Blanking Panel required to fit the kit into the
tipis.