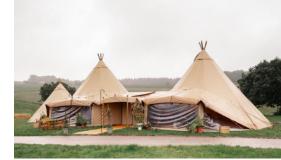

### GIANT HAT TIPI

The Giant Hat tipi is our largest and most popular tipi due to its size and flexibility. If there was one word to describe a tipi it would be versatile. It can be joined to other tipis in a variety of ways. The ability for it to be linked to MULTIPLE tipis means it is usually the centrepiece of most events.

The sides can be lifted in sections to open up as much or as little as desired, offering a wonderful open aspect to the surroundings. Alternatively, the sides can be closed down, enabling porches and tunnels to be attached, forming impressive entrances or leading to further tipis.

## SIZE & CAPACITY

Each Giant Hat has a 10.3 metre diameter and a height of 7.4 metres, giving a spacious internal volume. Individually, they can seat up to 60 guests, depending on configuration, but when two Big Hat tipis are linked together, their combined capacity can seat up to 132 guests\*