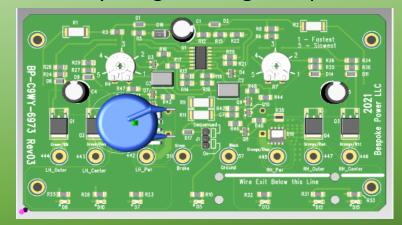

# 1969 – 1973 Cougar & T-Bird Electronic Taillight Sequencer BP-C9WY-6973



### **Features**

- Adjustable Taillight Sequence timing
- LED and/or Standard Bulbs, without additional hardware
- Sequencing "on" brake light option
- Plug & Play OEM replacement
- Top of the line technology and engineering
- LED troubleshooting indicators on the board
- Universal models available
- Electronic protection features include:
  - Reverse Polarity
  - Short Circuit
  - Load Dump
  - Overvoltage
- IEC7637-2 and IEC16750-2 Compliant





## Bespoke Power

### Electronic design and consultation

### https://bespokepower.com

Bespoke Power LLC 320 Central Ave #210 Coos Bay, Oregon 97420

### **USB-C Charger**



(Furniture Applications)

#### Mercury Cougar Tail Light Sequencer



#### 1941 Indian CDI