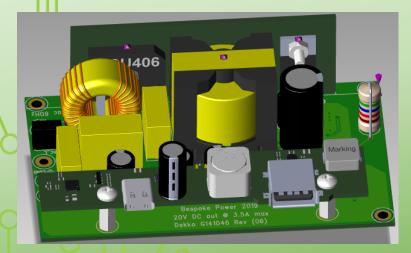

# 1969 – 1973 Cougar & T-Bird Electronic Taillight Sequencer BP-C9WY-6973



### **Features**

- Adjustable Taillight Sequence timing
- LED and/or Standard Bulbs, without additional hardware
- Sequencing "on" brake light option
- Plug & Play OEM replacement
- Top of the line technology and engineering
- LED troubleshooting indicators on the board
- Universal models available
- Electronic protection features include:
  - Reverse Polarity
  - Short Circuit
  - Load Dump
  - Overvoltage
- IEC7637-2 and IEC16750-2 Compliant





## Bespoke Power

### Electronic design and consultation

### https://bespokepower.com

Bespoke Power LLC 320 Central Ave #210 Coos Bay, Oregon 97420

### **USB-C Charger**



(Furniture Applications)

#### Mercury Cougar Tail Light Sequencer



#### 1941 Indian CDI