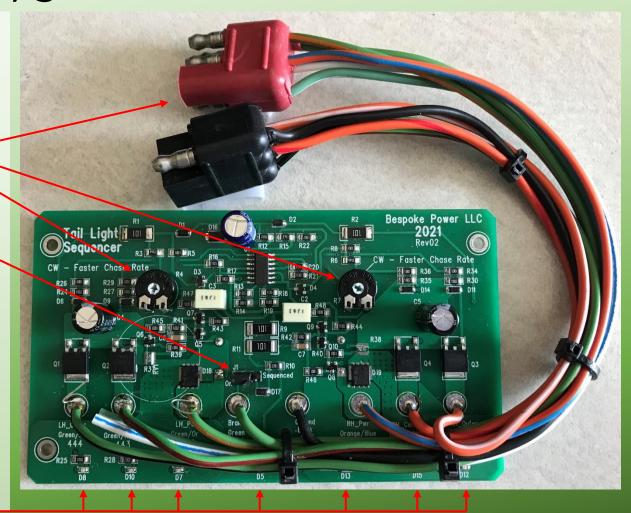

# 1969 – 1973 Cougar & T-Bird Electronic Taillight Sequencer BP-C9WY-6973

### **Features**

- Adjustable Taillight Sequence timing
- LED and/or Standard Bulbs, without additional hardware
- Sequencing "on" brake light option
- Plug & Play OEM replacement
- Top of the line technology and engineering
- LED troubleshooting indicators on the board
- Universal models available
- Electronic protection features include:
  - Reverse Polarity
  - Short Circuit
  - Load Dump
  - Overvoltage
- IEC7637-2 and IEC16750-2 Compliant