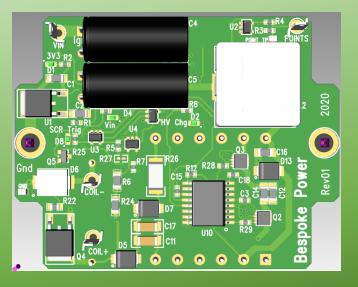

# 1969 – 1973 Cougar & T-Bird Electronic Taillight Sequencer BP-C9WY-6973



### **Features**

- Adjustable Taillight Sequence timing
- LED and/or Standard Bulbs, without additional hardware
- Sequencing "on" brake light option
- Plug & Play OEM replacement
- Top of the line technology and engineering
- LED troubleshooting indicators on the board
- Universal models available
- Electronic protection features include:
  - Reverse Polarity
  - Short Circuit
  - Load Dump
  - Overvoltage
- IEC7637-2 and IEC16750-2 Compliant





## Bespoke Power

### Electronic design and consultation

### https://bespokepower.com

Bespoke Power LLC 320 Central Ave #210 Coos Bay, Oregon 97420

### **USB-C Charger**



(Furniture Applications)

#### Mercury Cougar Tail Light Sequencer



#### 1941 Indian CDI