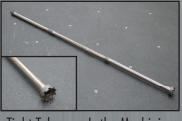

### HARD METALS MACHINING

Titanium with Pressed Bushings (FTI Certified)

Nitronic 60

**Barrel Assembly** 

Helicopter Rotor Mast