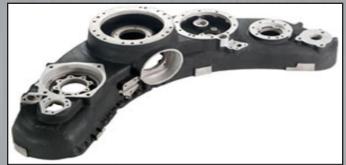

### HARD METALS MACHINING

Titanium with Pressed Bushings (FTI Certified)

Nitronic 60

**Barrel Assembly** 

Helicopter Rotor Mast