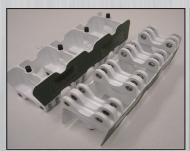

### HARD METALS MACHINING

Titanium with Pressed Bushings (FTI Certified)

Nitronic 60

**Barrel Assembly** 

Helicopter Rotor Mast