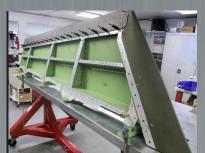

#### **AEROSPACE ASSEMBLY**

14' Wing Assembly

Assembled Jettison Door with Transparency (CATIA Model Interrogation at Assembly)