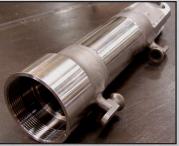

### HARD METALS MACHINING

Titanium with Pressed Bushings (FTI Certified)

Nitronic 60

**Barrel Assembly** 

Helicopter Rotor Mast