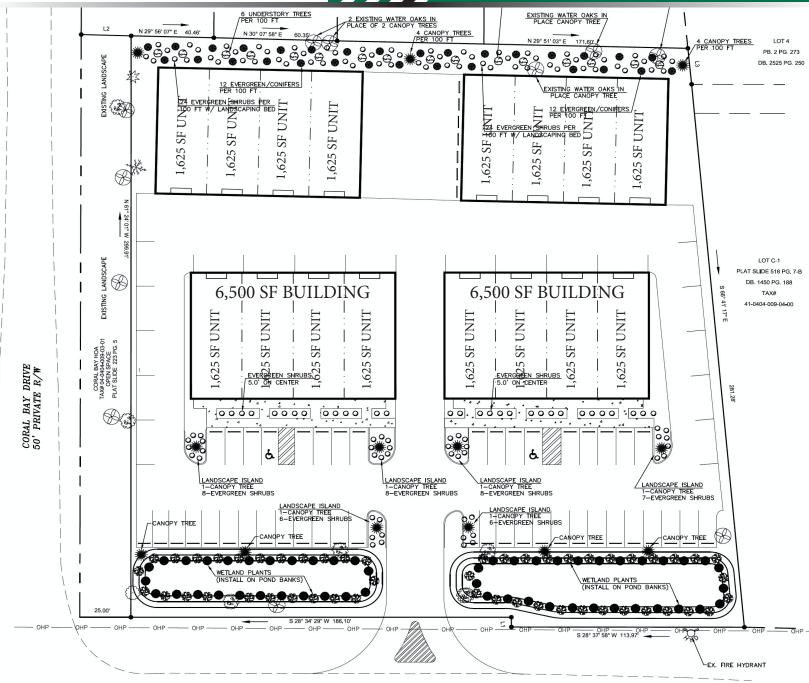

- ENGINEERED FOR 26,000 SF OF FLEX SPACE
- APPROVED FOR 26,000 SF OF FLEX SPACE
- ALLOWED USES INCLUDE RETAIL, OFFICE, TRADESHOP, +++
- FOUR BUILDINGS DESIGNED CAN BE BUILT IN PHASES
- QUICK PROCESS TO APPROVE ADJUSTED PLAN
- 2019 TRAFFIC COUNT OF 39,100 VEHICLES PER DAY
- · 2019 TRAFFIC COUNT OF 39,100 VEHICLES PER DAY
- · 300' OF HIGHWAY 17 BYPASS FRONTAGE
- · CORNER EXPOSURE
- · HIGHWAY 17 BYPASS ACCESS
- · WELL LOCATED IN PROXIMITY TO WACCAMAW HOSPITAL
- · EASY ACCESS TO LITCHFIELD/PAWLEY'S ISLAND
- · 12.9 MILES TO THE CITY OF MYRTLE BEACH