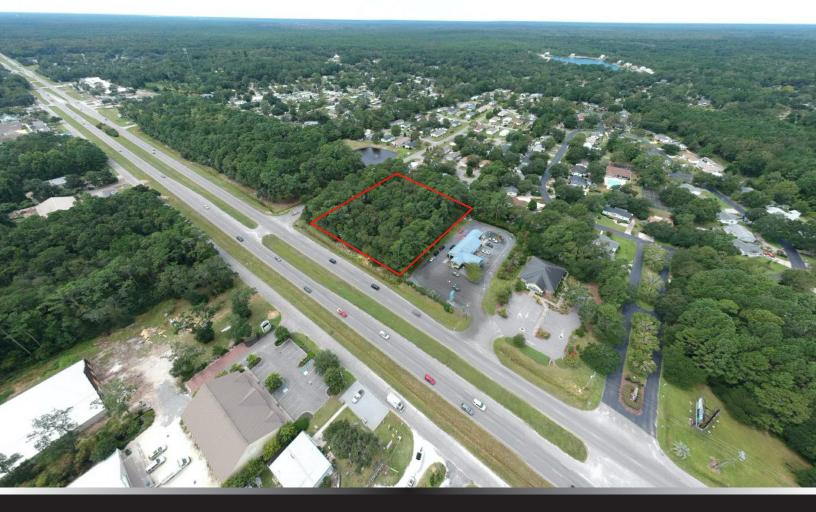

4926 HIGHWAY 17 BYPASS MURRELLS INLET, SC 29576

1.96 ACRE COMMERCIAL SITE corner exposure - highway access ENGINEERED AND APPROVED

Dave Curry, MAI, CCIM BDHP Partners, LLC (843) 222-8707 DaveC@BDHPpartners.com www.BDHPpartners.com

- ENGINEERED FOR 26,000 SF OF FLEX SPACE
- APPROVED FOR 26,000 SF OF FLEX SPACE
- ALLOWED USES INCLUDE RETAIL, OFFICE, TRADESHOP, +++
- FOUR BUILDINGS DESIGNED CAN BE BUILT IN PHASES
- QUICK PROCESS TO APPROVE ADJUSTED PLAN
- 2019 TRAFFIC COUNT OF 39,100 VEHICLES PER DAY
- · 2019 TRAFFIC COUNT OF 39,100 VEHICLES PER DAY
- · 300' OF HIGHWAY 17 BYPASS FRONTAGE
- · CORNER EXPOSURE
- · HIGHWAY 17 BYPASS ACCESS
- · WELL LOCATED IN PROXIMITY TO WACCAMAW HOSPITAL
- · EASY ACCESS TO LITCHFIELD/PAWLEY'S ISLAND
- · 12.9 MILES TO THE CITY OF MYRTLE BEACH

## 1.96 ACRE COMMERCIAL SITE corner exposure - highway access ENGINEERED AND APPROVED

HIGHWAY 17 BYPASS

Dave Curry, MAI, CCIM BDHP Partners, LLC (843) 222-8707 DaveC@BDHPpartners.com www.BDHPpartners.com