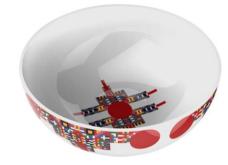

ESA06 6 Ø cm 8 - h cm 8,5 NEW IN

ESA07 Tree topper Ø cm 7 - h cm 24,3

Figurines in porcelain, hand-applied decals and 24-carat gold details.

Elena Salmistraro offers us an interpretation of the imagery associated with Christmas, subverting its traditional aesthetic and iconographic canons: the decoration designed for the Holyhedrics collection – nativity scene, plates, mug and bowl – is composed of a mosaic of colours and rigid geometries of digital inspiration. This suggestion is interwoven with other citations derived from international cultures and traditions: from South America to Asia via Europe.

The idea of royalty is accentuated thanks to the use of gold decorations, typical of sacred art, but the real peculiarity is the presence the pixelated inserts, a digitally inspired multicoloured decoration also used for mugs, bowls and plates that gives the objects their true contemporary image, giving them a globalmulticultural character, intended as a sign of union, coexistence, multiplicity and peace.

Mug in decorated porcelain. Capacity: 400ml 9,5 x 12,6 x h 12 cm

ESA091

ESA09 2

Plate in decorated porcelain. Dia. 30 cm

ESA10 1

Bowl in decorated porcelain. Dia. 25 cm x h 9 cm Capacity: 3 L

ESA11