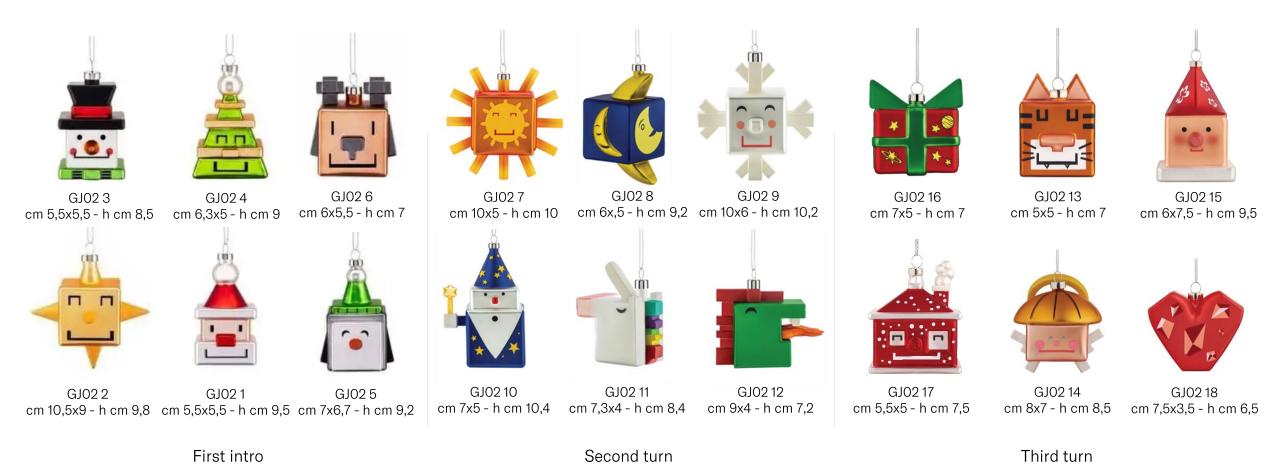

#### Massimo Giacon / Marcello Jori - Le Palle Quadrate

Christmas ornaments in blown glass. Hand decorated.