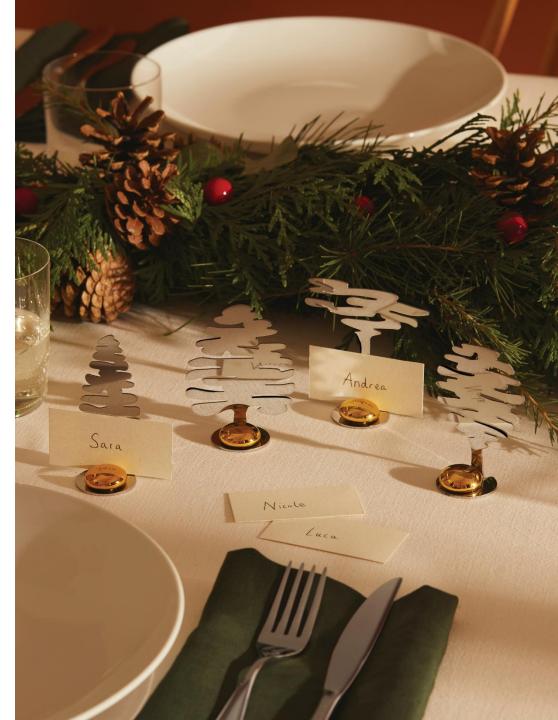

#### Michel Boucquillon – Barkplace tree

Place marker in stainless steel with magnet in porcelain.

6 x 3 x h 8 cm Set 4 pcs

BM15S4

#### Michel Boucquillon - Bark for Christmas - Barkplace tree

Place marker in stainless steel with magnet in porcelain.

 $6 \times 3 \times h 8 \text{ cm}$ 

Set 4 pcs: Polished s/s White