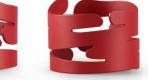

#### Michel Boucquillon – Barkring

Napkin ring in stainless steel.

Set 2 pcs:

Polished s/s White Red

BM17S2 R