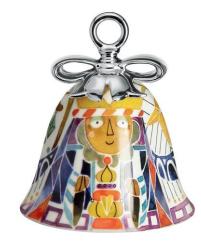

#### Marcel Wanders - Holy Family

Christmas ornaments in decorated porcelain. ø cm 8,5 - h cm 7,2

MW40 1

MW40 6

MW407

MW408

MW4010