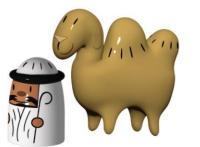

#### Massimo Giacon – Christmas Cribs

Figurines in porcelain. Hand-decorated.

AMGI10 cm 16x13- h cm 13,5

AMGI10 GD cm 16x13- h cm 13,5

AMGI10SET

AMGI10SET1 ø cm 4,8 - h cm 3

AMGI22 Incense burner ø cm 7 - h cm 6

AMGI23SET cm 6,5x2 - h cm 5

AMGI25 cm 9x4

AMGI26SET3 ø cm 5 - h cm 3

AMGI33 cm 14x11 - h cm 8