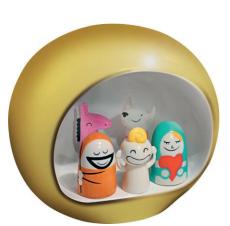

# Holy Family

#### Marcel Wanders - Holy Family

Christmas ornaments in decorated porcelain. ø cm 8,5 - h cm 7,2

MW40 1

MW40 6

MW407

MW408

MW4010