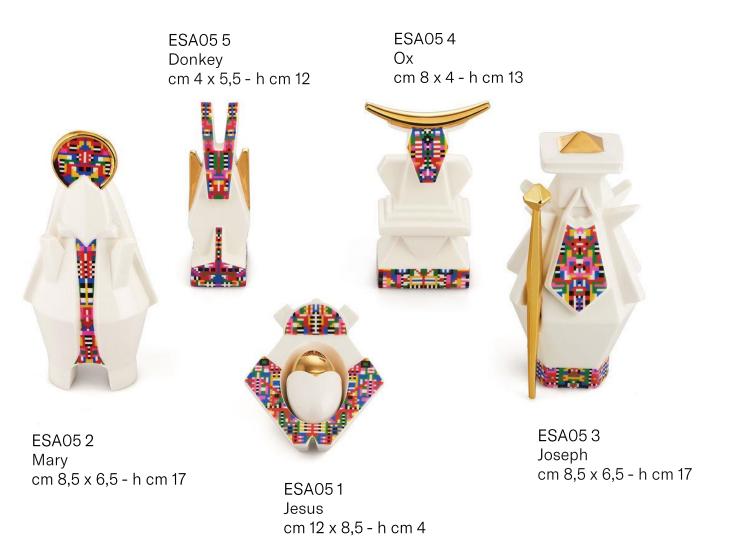

#### Elena Salmistraro – Holyhedrics

Christmas tree ornaments in blown glass. Hand-decorated.

ESA06 4 Ø cm 8,5 - h cm 8,5 NEW IN

ESA06 2 Ø cm 6 - h cm 11

NEW IN

ESA06 5 Ø cm 8,3 - h cm 7,3 NEW IN

ESA06 3 Ø cm 5,2 - h cm 12 NEW IN

ESA06 6 Ø cm 8 - h cm 8,5 NEW IN

ESA07 Tree topper Ø cm 7 - h cm 24,3

Figurines in porcelain, hand-applied decals and 24-carat gold details.

Elena Salmistraro offers us an interpretation of the imagery associated with Christmas, subverting its traditional aesthetic and iconographic canons: the decoration designed for the Holyhedrics collection – nativity scene, plates, mug and bowl – is composed of a mosaic of colours and rigid geometries of digital inspiration. This suggestion is interwoven with other citations derived from international cultures and traditions: from South America to Asia via Europe.

The idea of royalty is accentuated thanks to the use of gold decorations, typical of sacred art, but the real peculiarity is the presence the pixelated inserts, a digitally inspired multicoloured decoration also used for mugs, bowls and plates that gives the objects their true contemporary image, giving them a globalmulticultural character, intended as a sign of union, coexistence, multiplicity and peace.