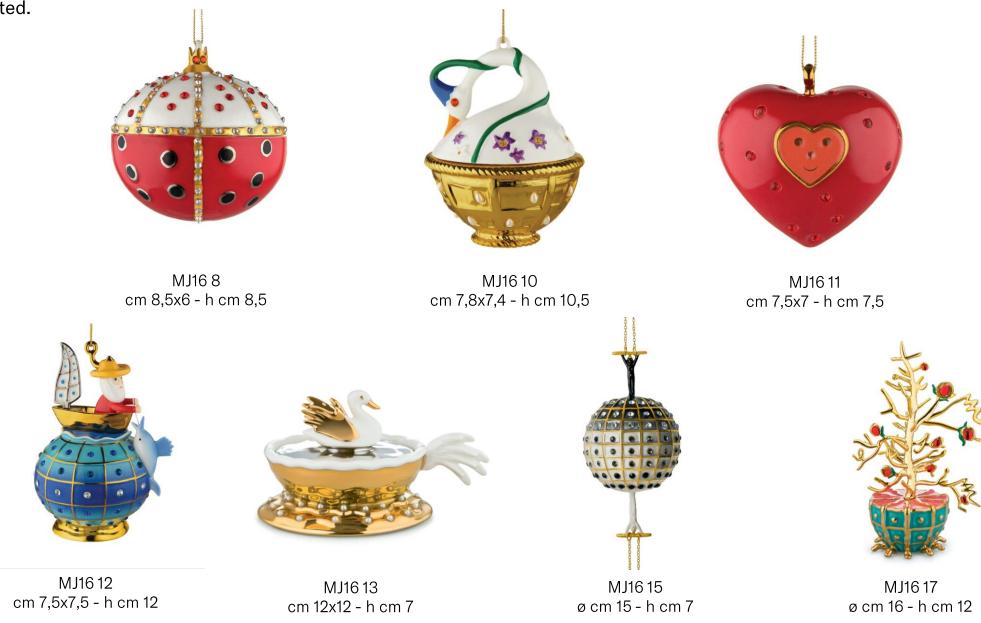

#### Marcello Jori - Fleurs de Jori

Home ornaments in porcelain. Hand-decorated.

ø cm 7,3 - h cm 6,7

ø cm 7,2 - h cm 6

MJ16 4 ø cm 12,5 - h cm 7,2

ø cm 7,7x7,2 - h cm 8

Home ornaments in porcelain. Hand-decorated.