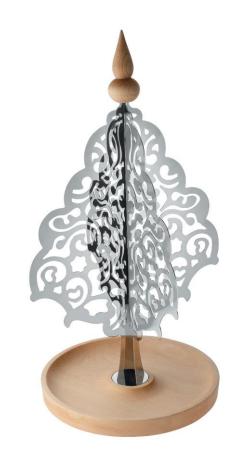

#### Marcel Wanders – Dressed for X-mas

Christmas ornament in stainless steel and beech-wood. ø cm 48 - h cm 27

MW51