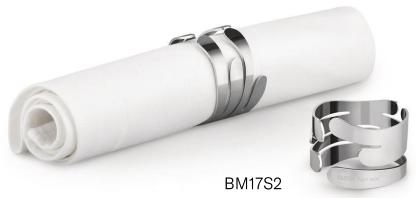

#### Michel Boucquillon – Barkring

Napkin ring in stainless steel.

Set 2 pcs:

Polished s/s White Red

BM17S2 R