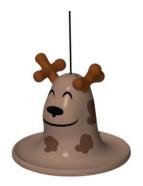

#### Michel Boucquillon – Barkplace tree

Place marker in stainless steel with magnet in porcelain.

6 x 3 x h 8 cm Set 4 pcs

BM15S4

#### Michel Boucquillon - Bark for Christmas - Barkplace tree

Place marker in stainless steel with magnet in porcelain.

 $6 \times 3 \times h 8 \text{ cm}$ 

Set 4 pcs: Polished s/s White