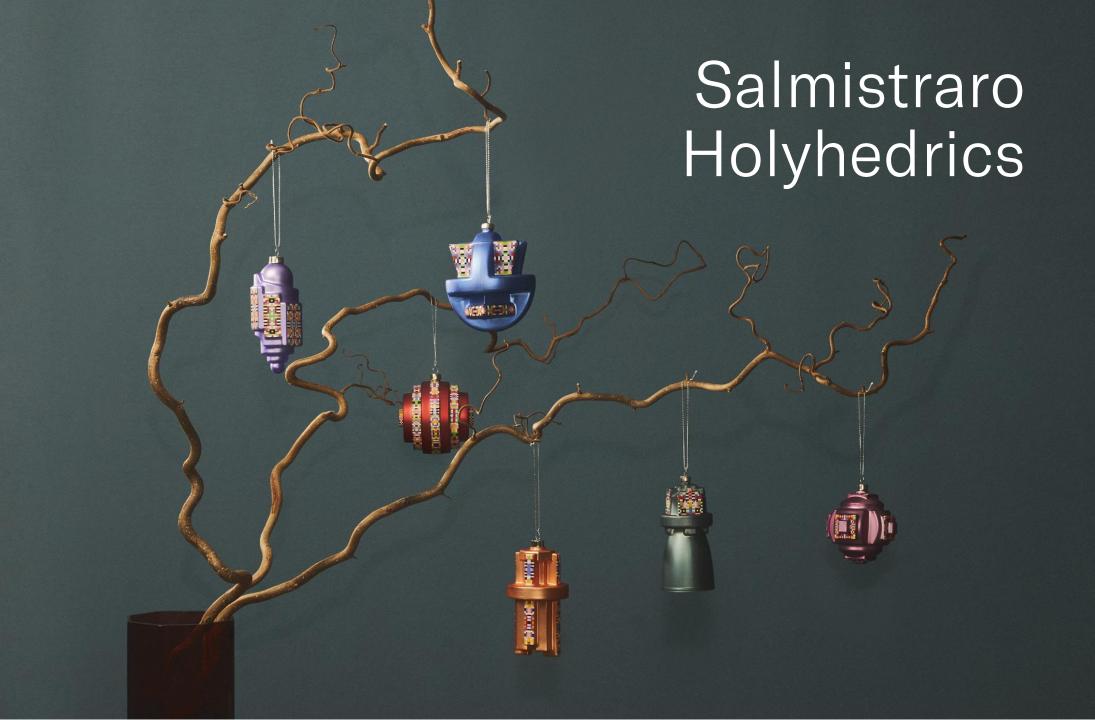

#### Elena Salmistraro – Holyhedrics

Christmas tree ornaments in blown glass. Hand-decorated.

ESA06 4 Ø cm 8,5 - h cm 8,5 NEW IN

ESA06 2 Ø cm 6 - h cm 11

NEW IN

ESA06 5 Ø cm 8,3 - h cm 7,3 NEW IN

ESA06 3 Ø cm 5,2 - h cm 12 NEW IN

ESA06 6 Ø cm 8 - h cm 8,5 NEW IN

ESA07 Tree topper Ø cm 7 - h cm 24,3

Figurines in porcelain, hand-applied decals and 24-carat gold details.

Elena Salmistraro offers us an interpretation of the imagery associated with Christmas, subverting its traditional aesthetic and iconographic canons: the decoration designed for the Holyhedrics collection – nativity scene, plates, mug and bowl – is composed of a mosaic of colours and rigid geometries of digital inspiration. This suggestion is interwoven with other citations derived from international cultures and traditions: from South America to Asia via Europe.