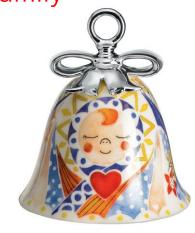

#### Massimo Giacon / Marcello Jori - Happy Eternity Baby

Figurines in porcelain, hand decorated.

AGJ01 15 cm 11 x cm 12 - h cm 9,5