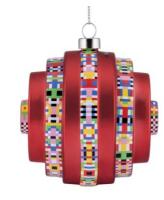

# Le Palle Quadrate

:0:

#### Massimo Giacon / Marcello Jori - Le Palle Quadrate

Christmas ornaments in blown glass. Hand decorated.