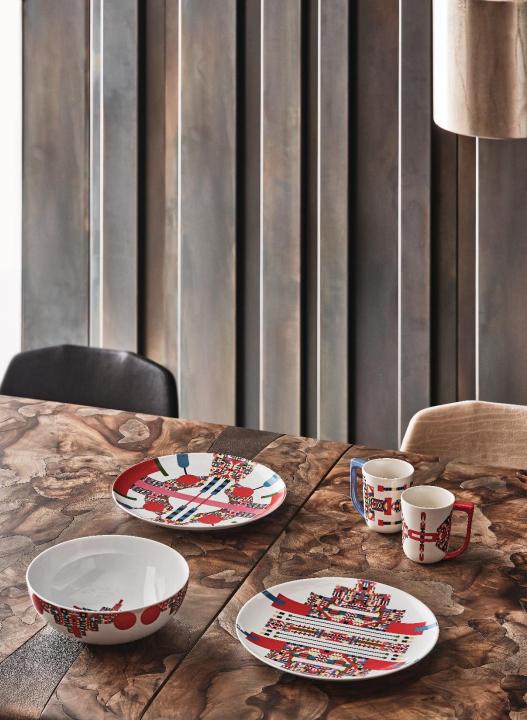

ESA06 6 Ø cm 8 - h cm 8,5 NEW IN

ESA07 Tree topper Ø cm 7 - h cm 24,3

Figurines in porcelain, hand-applied decals and 24-carat gold details.

Elena Salmistraro offers us an interpretation of the imagery associated with Christmas, subverting its traditional aesthetic and iconographic canons: the decoration designed for the Holyhedrics collection – nativity scene, plates, mug and bowl – is composed of a mosaic of colours and rigid geometries of digital inspiration. This suggestion is interwoven with other citations derived from international cultures and traditions: from South America to Asia via Europe.

The idea of royalty is accentuated thanks to the use of gold decorations, typical of sacred art, but the real peculiarity is the presence the pixelated inserts, a digitally inspired multicoloured decoration also used for mugs, bowls and plates that gives the objects their true contemporary image, giving them a globalmulticultural character, intended as a sign of union, coexistence, multiplicity and peace.

Mug in decorated porcelain. Capacity: 400ml 9,5 x 12,6 x h 12 cm

ESA091

ESA09 2

Plate in decorated porcelain. Dia. 30 cm

ESA10 1

Bowl in decorated porcelain. Dia. 25 cm x h 9 cm Capacity: 3 L

ESA11