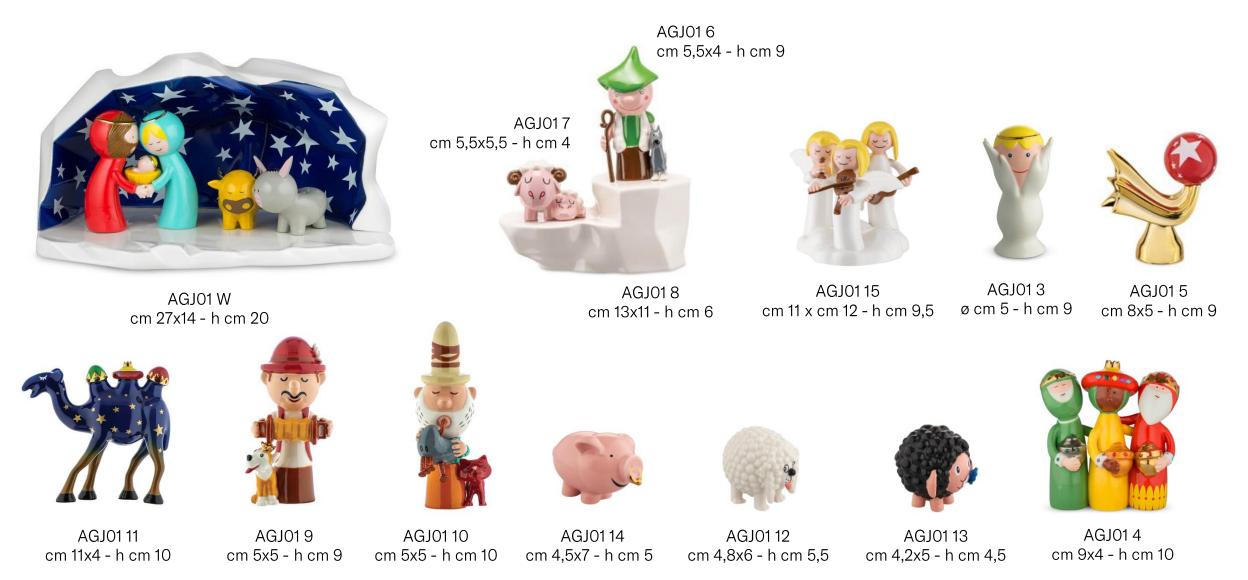

#### Massimo Giacon / Marcello Jori - Happy Eternity Baby

Figurines in porcelain, hand decorated.

AGJ01 15 cm 11 x cm 12 - h cm 9,5