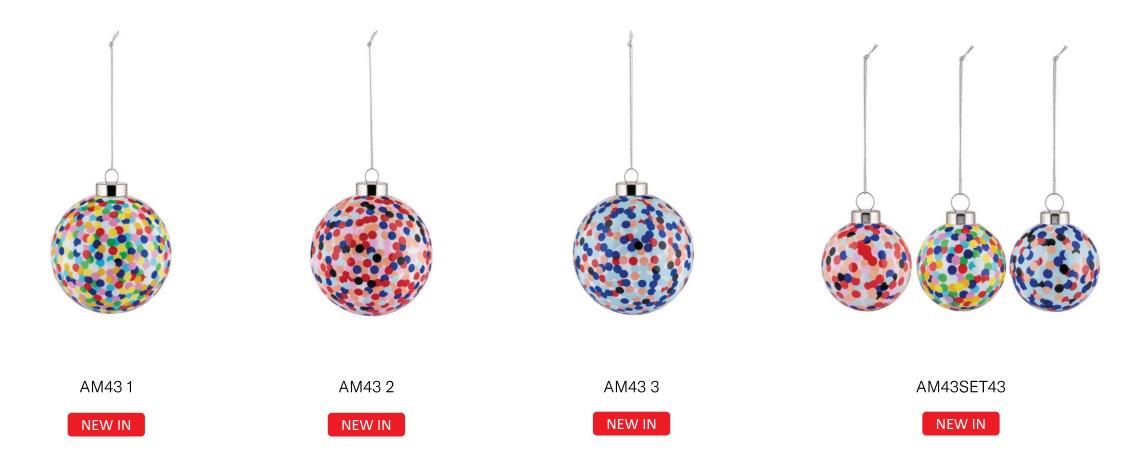

#### Massimo Giacon / Marcello Jori - Le Palle Quadrate

Christmas ornaments in blown glass. Hand decorated.