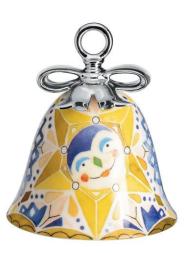

#### Massimo Giacon / Marcello Jori - Happy Eternity Baby

Figurines in porcelain, hand decorated.

AGJ01 15 cm 11 x cm 12 - h cm 9,5