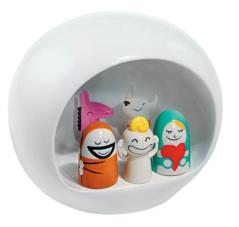

# Holy Family

#### Marcel Wanders - Holy Family

Christmas ornaments in decorated porcelain. ø cm 8,5 - h cm 7,2

MW40 1

MW40 6

MW407

MW408

MW4010