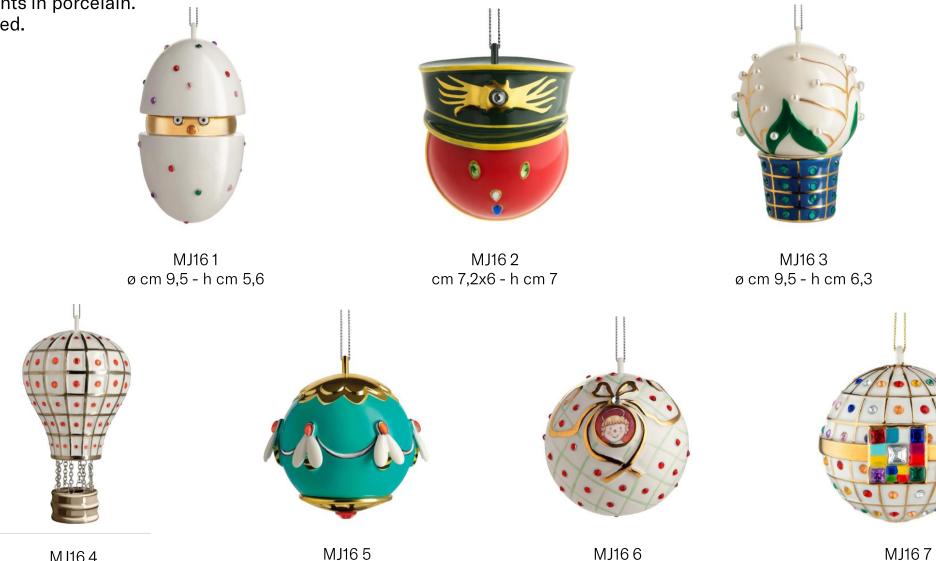

#### Marcello Jori - Fleurs de Jori

Home ornaments in porcelain. Hand-decorated.

ø cm 7,3 - h cm 6,7

ø cm 7,2 - h cm 6

MJ16 4 ø cm 12,5 - h cm 7,2

ø cm 7,7x7,2 - h cm 8

Home ornaments in porcelain. Hand-decorated.