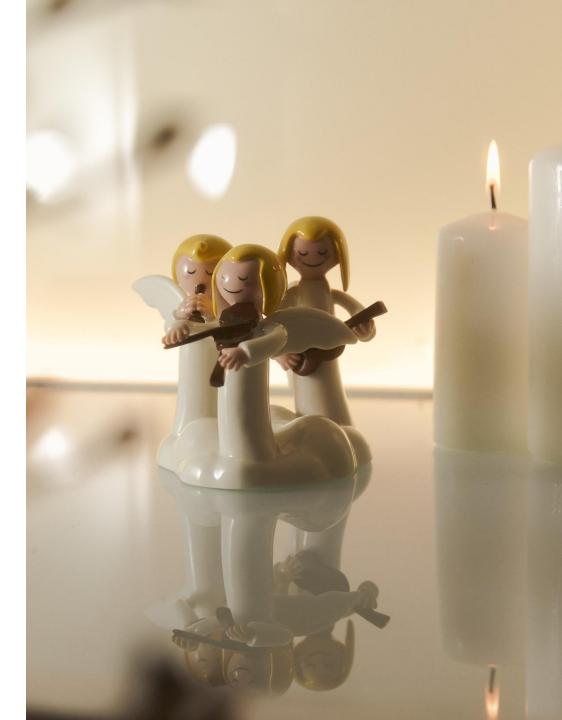

#### Massimo Giacon / Marcello Jori - Happy Eternity Baby

Figurines in porcelain, hand decorated.

AGJ01 15 cm 11 x cm 12 - h cm 9,5