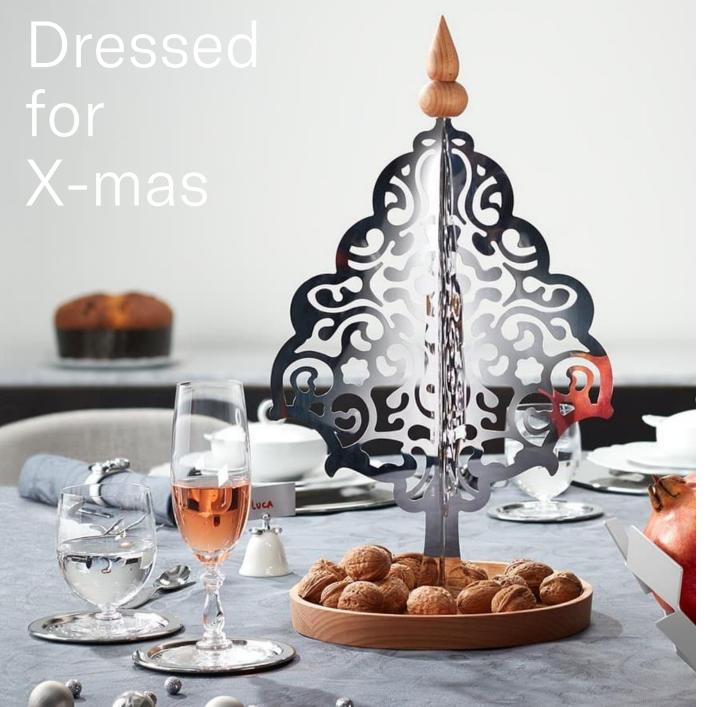

#### Marcel Wanders – Dressed for X-mas

Christmas ornament in stainless steel and beech-wood. ø cm 48 - h cm 27

MW51