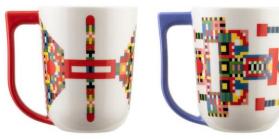

ESA06 6 Ø cm 8 - h cm 8,5 NEW IN

ESA07 Tree topper Ø cm 7 - h cm 24,3

Figurines in porcelain, hand-applied decals and 24-carat gold details.

Elena Salmistraro offers us an interpretation of the imagery associated with Christmas, subverting its traditional aesthetic and iconographic canons: the decoration designed for the Holyhedrics collection – nativity scene, plates, mug and bowl – is composed of a mosaic of colours and rigid geometries of digital inspiration. This suggestion is interwoven with other citations derived from international cultures and traditions: from South America to Asia via Europe.

The idea of royalty is accentuated thanks to the use of gold decorations, typical of sacred art, but the real peculiarity is the presence the pixelated inserts, a digitally inspired multicoloured decoration also used for mugs, bowls and plates that gives the objects their true contemporary image, giving them a globalmulticultural character, intended as a sign of union, coexistence, multiplicity and peace.

Mug in decorated porcelain. Capacity: 400ml 9,5 x 12,6 x h 12 cm

ESA091

ESA09 2

Plate in decorated porcelain. Dia. 30 cm

ESA10 1

Bowl in decorated porcelain. Dia. 25 cm x h 9 cm Capacity: 3 L

ESA11