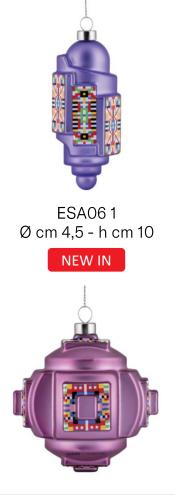

#### Elena Salmistraro – Holyhedrics

Christmas tree ornaments in blown glass. Hand-decorated.

ESA06 4 Ø cm 8,5 - h cm 8,5 NEW IN

ESA06 2 Ø cm 6 - h cm 11

NEW IN

ESA06 5 Ø cm 8,3 - h cm 7,3 NEW IN

ESA06 3 Ø cm 5,2 - h cm 12 NEW IN