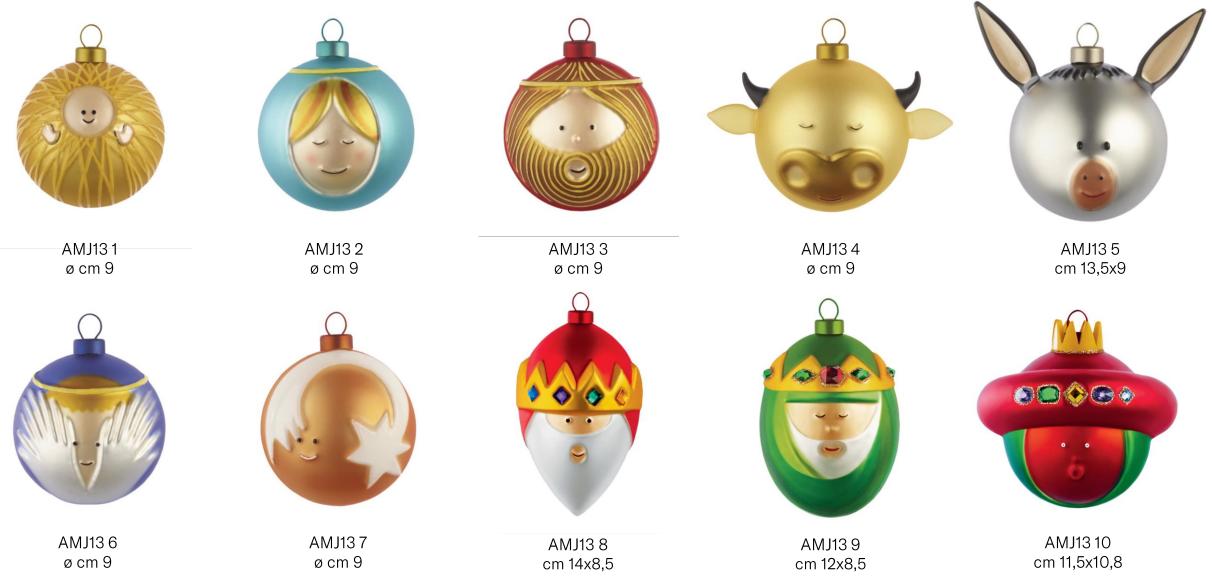

#### Marcello Jori - Le Palle Presepe

Christmas baubles in blown glass. Hand-decorated.

Alessi | The Italian Dream Factory