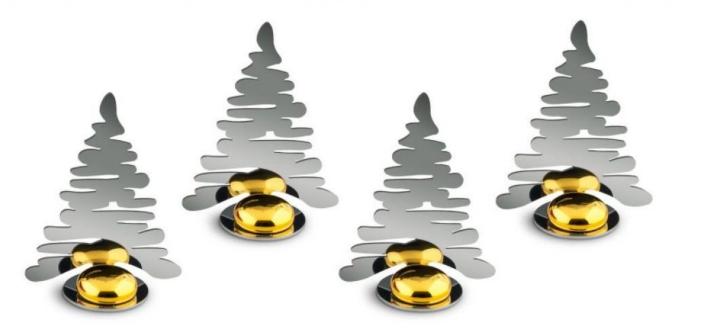

#### Michel Boucquillon – Barkplace tree

Place marker in stainless steel with magnet in porcelain.

6 x 3 x h 8 cm Set 4 pcs

BM15S4

#### Michel Boucquillon - Bark for Christmas - Barkplace tree

Place marker in stainless steel with magnet in porcelain.

 $6 \times 3 \times h 8 \text{ cm}$ 

Set 4 pcs: Polished s/s White