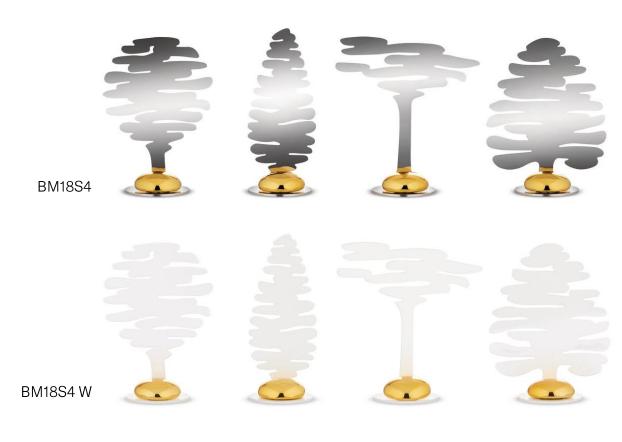

#### Michel Boucquillon – Barkplace tree

Place marker in stainless steel with magnet in porcelain.

6 x 3 x h 8 cm Set 4 pcs

BM15S4

#### Michel Boucquillon - Bark for Christmas - Barkplace tree

Place marker in stainless steel with magnet in porcelain.

 $6 \times 3 \times h 8 \text{ cm}$ 

Set 4 pcs: Polished s/s White