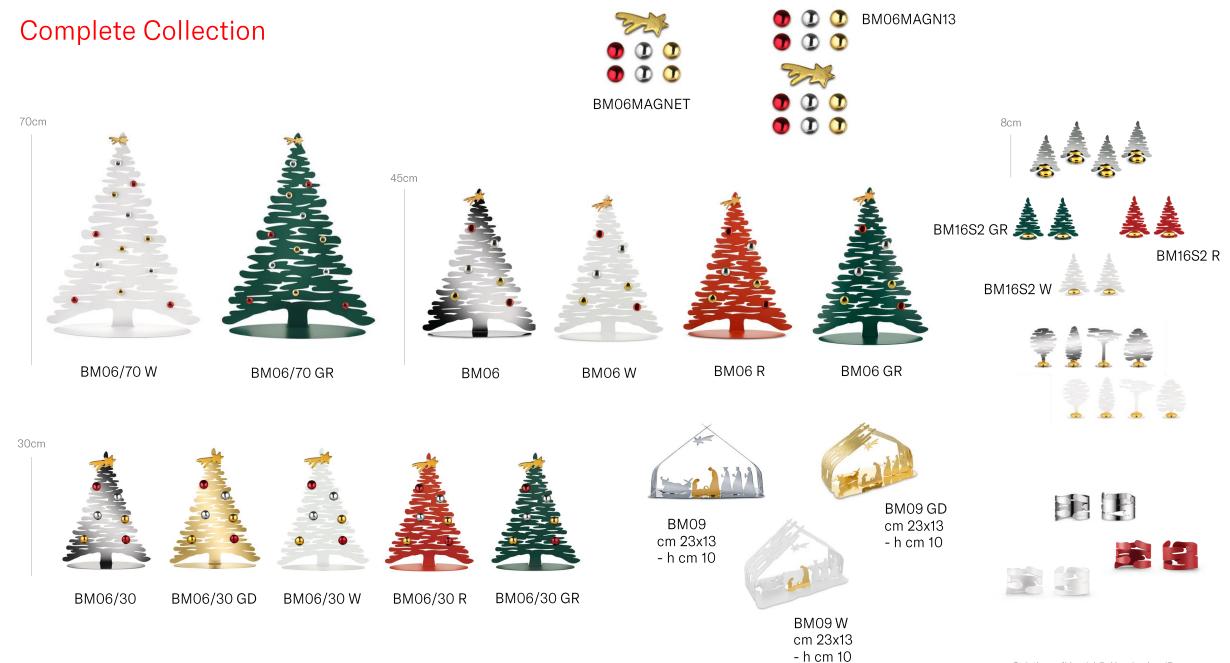

# Holy Family

#### Marcel Wanders - Holy Family

Christmas ornaments in decorated porcelain. ø cm 8,5 - h cm 7,2

MW40 1

MW40 6

MW407

MW408

MW4010