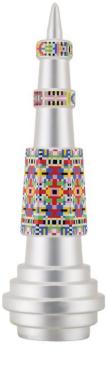

# Le Palle Quadrate

:0:

#### Massimo Giacon / Marcello Jori - Le Palle Quadrate

Christmas ornaments in blown glass. Hand decorated.