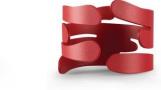

#### Michel Boucquillon – Barkring

Napkin ring in stainless steel.

Set 2 pcs:

Polished s/s White Red

BM17S2 R