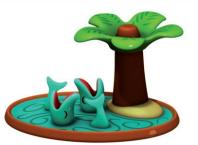

#### Massimo Giacon – Christmas Cribs

Figurines in porcelain. Hand-decorated.

AMGI10 cm 16x13- h cm 13,5

AMGI10 GD cm 16x13- h cm 13,5

AMGI10SET

AMGI10SET1 ø cm 4,8 - h cm 3

AMGI22 Incense burner ø cm 7 - h cm 6

AMGI23SET cm 6,5x2 - h cm 5

AMGI25 cm 9x4

AMGI26SET3 ø cm 5 - h cm 3

AMGI33 cm 14x11 - h cm 8