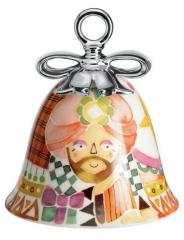

#### Massimo Giacon / Marcello Jori - Happy Eternity Baby

Figurines in porcelain, hand decorated.

AGJ01 15 cm 11 x cm 12 - h cm 9,5