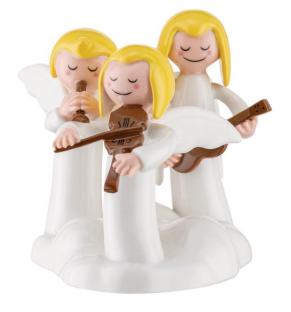

#### Massimo Giacon / Marcello Jori - Happy Eternity Baby

Figurines in porcelain, hand decorated.

AGJ01 15 cm 11 x cm 12 - h cm 9,5