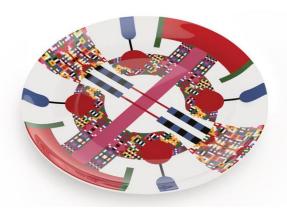

ESA06 6 Ø cm 8 - h cm 8,5 NEW IN

ESA07 Tree topper Ø cm 7 - h cm 24,3

Figurines in porcelain, hand-applied decals and 24-carat gold details.

Elena Salmistraro offers us an interpretation of the imagery associated with Christmas, subverting its traditional aesthetic and iconographic canons: the decoration designed for the Holyhedrics collection – nativity scene, plates, mug and bowl – is composed of a mosaic of colours and rigid geometries of digital inspiration. This suggestion is interwoven with other citations derived from international cultures and traditions: from South America to Asia via Europe.

The idea of royalty is accentuated thanks to the use of gold decorations, typical of sacred art, but the real peculiarity is the presence the pixelated inserts, a digitally inspired multicoloured decoration also used for mugs, bowls and plates that gives the objects their true contemporary image, giving them a globalmulticultural character, intended as a sign of union, coexistence, multiplicity and peace.

Mug in decorated porcelain. Capacity: 400ml 9,5 x 12,6 x h 12 cm

ESA091

ESA09 2

Plate in decorated porcelain. Dia. 30 cm

ESA10 1

Bowl in decorated porcelain. Dia. 25 cm x h 9 cm Capacity: 3 L

ESA11