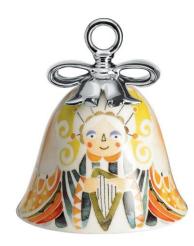

#### Massimo Giacon / Marcello Jori - Happy Eternity Baby

Figurines in porcelain, hand decorated.

AGJ01 15 cm 11 x cm 12 - h cm 9,5