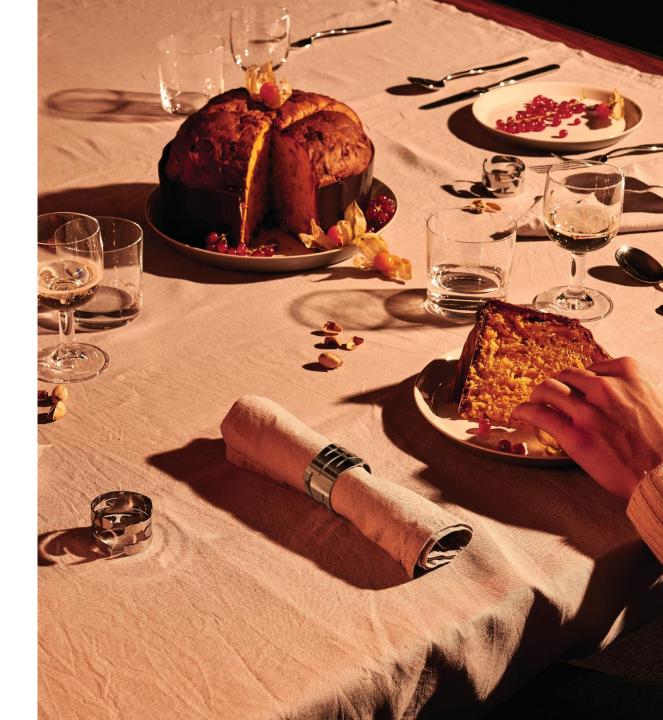

#### Michel Boucquillon – Barkring

Napkin ring in stainless steel.

Set 2 pcs:

Polished s/s White Red

BM17S2 R

#### Michel Boucquillon – Barkplace tree

Place marker in stainless steel with magnet in porcelain.

6 x 3 x h 8 cm Set 4 pcs

BM15S4

#### Michel Boucquillon - Bark for Christmas - Barkplace tree

Place marker in stainless steel with magnet in porcelain.

 $6 \times 3 \times h 8 \text{ cm}$ 

Set 4 pcs: Polished s/s White