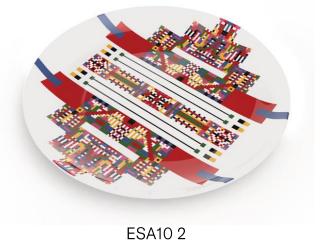

ESA06 6 Ø cm 8 - h cm 8,5 NEW IN

ESA07 Tree topper Ø cm 7 - h cm 24,3

Figurines in porcelain, hand-applied decals and 24-carat gold details.

Elena Salmistraro offers us an interpretation of the imagery associated with Christmas, subverting its traditional aesthetic and iconographic canons: the decoration designed for the Holyhedrics collection – nativity scene, plates, mug and bowl – is composed of a mosaic of colours and rigid geometries of digital inspiration. This suggestion is interwoven with other citations derived from international cultures and traditions: from South America to Asia via Europe.

The idea of royalty is accentuated thanks to the use of gold decorations, typical of sacred art, but the real peculiarity is the presence the pixelated inserts, a digitally inspired multicoloured decoration also used for mugs, bowls and plates that gives the objects their true contemporary image, giving them a globalmulticultural character, intended as a sign of union, coexistence, multiplicity and peace.

Mug in decorated porcelain. Capacity: 400ml 9,5 x 12,6 x h 12 cm

ESA091

ESA09 2

Plate in decorated porcelain. Dia. 30 cm

ESA10 1

Bowl in decorated porcelain. Dia. 25 cm x h 9 cm Capacity: 3 L

ESA11