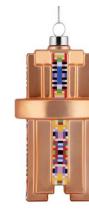

# Le Palle Quadrate

:0:

#### Massimo Giacon / Marcello Jori - Le Palle Quadrate

Christmas ornaments in blown glass. Hand decorated.