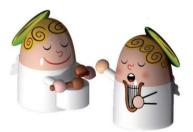

#### Massimo Giacon / Marcello Jori - Happy Eternity Baby

Figurines in porcelain, hand decorated.

AGJ01 15 cm 11 x cm 12 - h cm 9,5