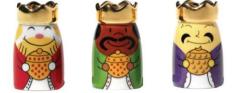

#### Alessandro Mendini - Proust

Christmas baubles in blown glass. Hand-decorated. Ø cm 10