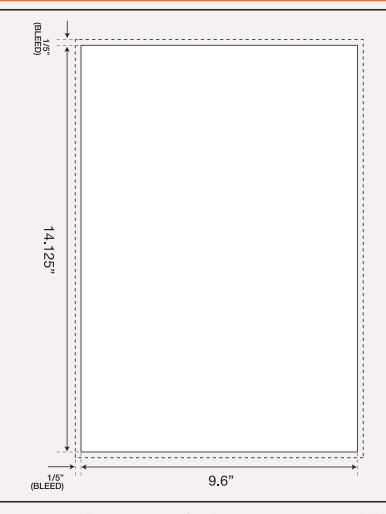

## STANDARD ADBIKE CREATIVE DESIGN TEMPLATE

800.544.3305 sales@nmbmedia.com

promotions in motion

Actual Display Size: 48 in x 70.625 in

Design Scale: 1:5

Design Size (excluding bleed): 9.6 in x 14.125 in

Bleed required at design size: 1/5 in Resolution required at design size: 300 dpi