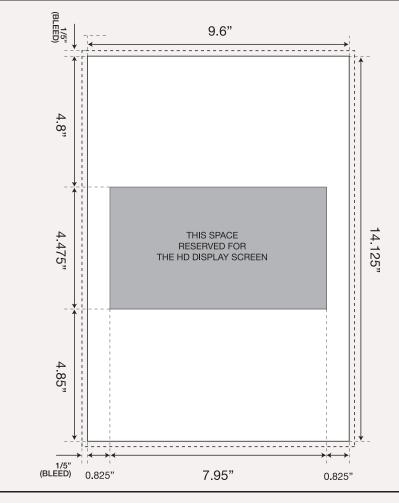

## DIGITAL ADBIKE CREATIVE DESIGN TEMPLATE

800.544.3305 sales@nmbmedia.com

promotions in motion

Actual Display Size: 48 in x 70.625 in

Design Scale: 1:5

Design Size (excluding bleed): 9.6 in x 14.125 in

Bleed required at design size: 1/5 in Resolution required at design size: 300 dpi