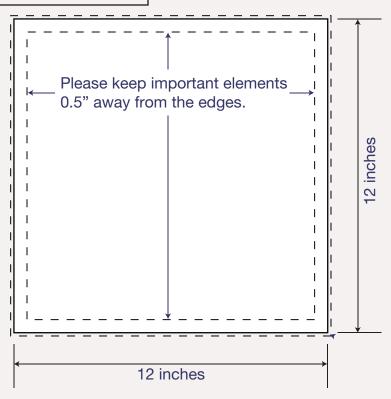

## AERIAL INFLATABLE CREATIVE DESIGN TEMPLATE

Actual Display Size: 6 ft x 6 ft Design Scale: 1:6 Design Size (excluding bleed): Four panels (you may have four different designs if you wish) - 12 in x 12 in Bleed required at design size: 1/4 in Resolution required at design size: 300 dpi