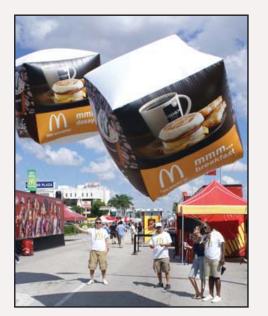

EXAMPLE PHOTO:

File formats accepted: Adobe Creative Suite (ver CC or earlier) -Editable pdf preferred - Please convert all text to vectors/outlines to ensure compatability

Upload instructions:

Please compress your creative into a zip/rar/sit/sitx file before uploading (for security reasons, our ftp server will reject any other file format) Upload webpage: http://www.nmbmedia.com/upload