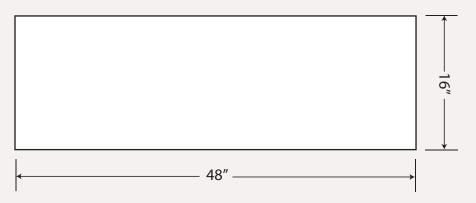

# HUMAN DIRECTIONAL CREATIVE DESIGN TEMPLATE

800.544.3305 sales@nmbmedia.com

promotions in motion

Actual Display Size: Up To 48 in x 16 in

Design Scale: 1:1

Design Size (excluding bleed): 48 in x 16 in Bleed required at design size: 1/2 in

### Overall Space Available: