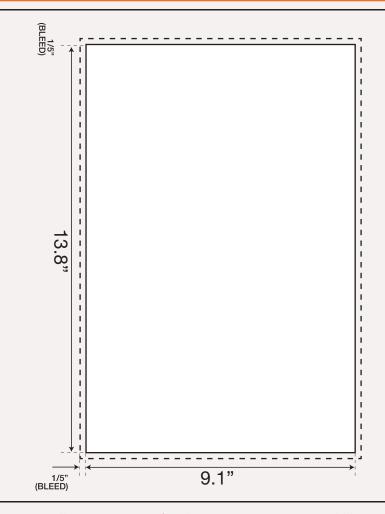

## ROLLER BOARD CREATIVE DESIGN TEMPLATE

800.544.3305 sales@nmbmedia.com

promotions in motion

Actual Display Size: 45.5 in x 69 in

Design Scale: 1:5

Design Size (excluding bleed): 9.1 in x 13.8 in

Bleed required at design size: 1/5 in Resolution required at design size: 300 dpi