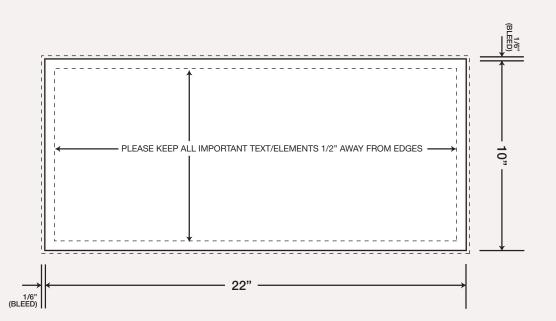

## MOBILE BILLBOARD CREATIVE DESIGN TEMPLATE

800.544.3305 sales@nmbmedia.com

promotions in motion

SIDES: Two panels (you may have two

different designs if you wish)

Actual Display Size: Each panel is 10 ft x 22 ft

Design Scale: 1:12

Design Size (excluding bleed): Each panel at 10 in x 22 in

Bleed required at design size: 1/6 in Resolution required at design size: 300 dpi REAR:

Actual Display Size: 30.5 in wide x 117.5 in tall