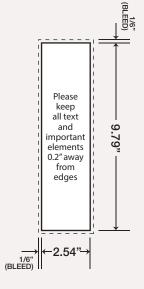

Design Scale: 1:12

Design Size (excluding bleed): 2.54 in x 9.79 in

Bleed required at design size: 1/6 in Resolution required at design size: 300 dpi