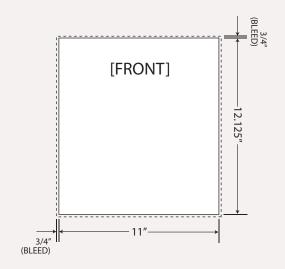

## WALKING BILLBOARD CREATIVE DESIGN TEMPLATE

800.544.3305 sales@nmbmedia.com

promotions in motion

Actual Display Size: Front: 22 in x 24.25 in

Design Scale: 1:2

Design Size (excluding bleed): 11 in x 12.125 in

Bleed required at design size: 3/4 in Resolution required at design size: 300 dpi

Rear: 22 in x 55.5 in

1:2

11 in x 27.75 in

3/4 in 300 dpi