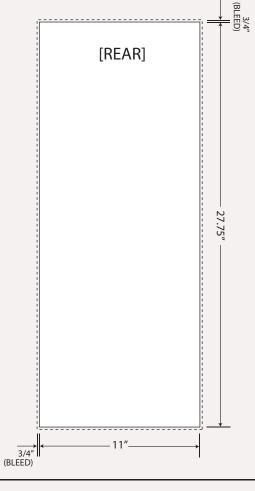

## WALKING BILLBOARD CREATIVE DESIGN TEMPLATE

800.544.3305 sales@nmbmedia.com

promotions in motion

Actual Display Size: Front: 22 in x 24.25 in

Design Scale: 1:2

Design Size (excluding bleed): 11 in x 12.125 in

Bleed required at design size: 3/4 in Resolution required at design size: 300 dpi

Rear: 22 in x 55.5 in

1:2

11 in x 27.75 in

3/4 in 300 dpi