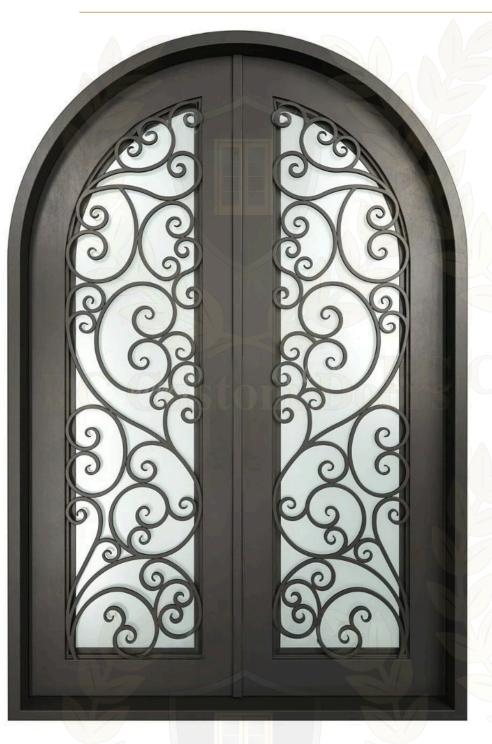

## **TOSCANA**

A stunning arched double steel door with an intricate wrought iron design. Its flowing scrollwork patterns create an air of elegance and refinement, making it a perfect choice for luxurious entrances. A timeless statement of sophistication and security

RC Custom Doors