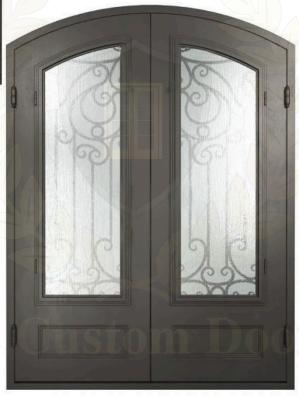

### **MAJESTIC**

RC Custom Doors

A striking double-door entryway with an arched transom, showcasing elaborate wrought iron scrollwork over frosted glass.

This statement piece combines timeless elegance with durability, perfect for upscale homes and grand entrances.