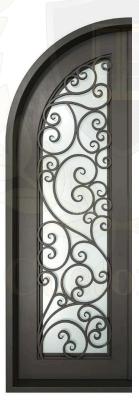

## **FLAMENCO**

A handcrafted wrought iron door featuring an intricate scroll design over frosted glass. This timeless piece combines durability with artistic elegance, enhancing any entryway with sophistication.