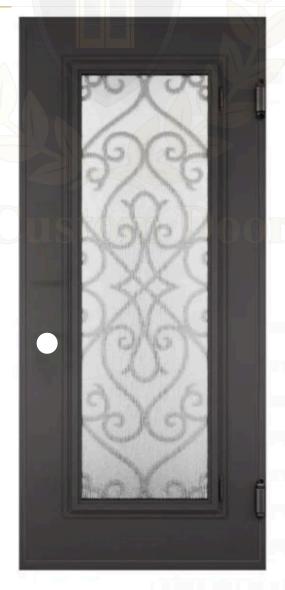

## ROMEO

A striking double steel door with a matte black finish and an arched design. Its sturdy structure is enhanced by elegant wrought iron details in symmetrical, flowing patterns, offering a sophisticated and timeless style. Ideal for main entrances that seek to combine security and distinction.