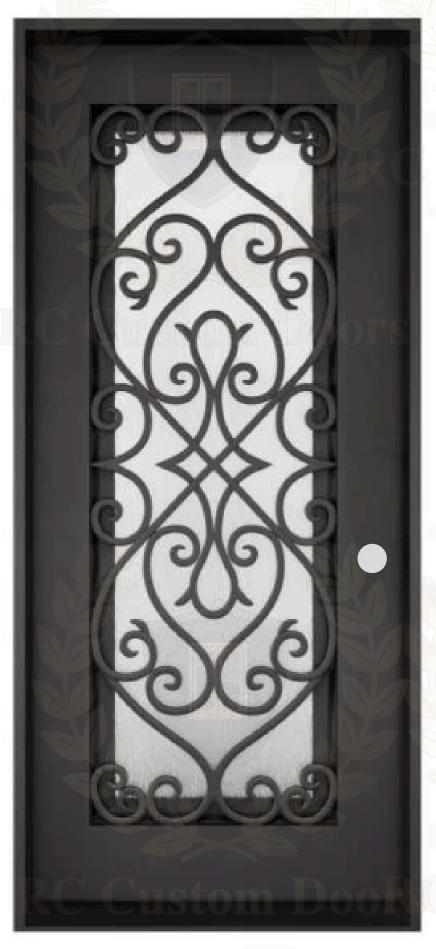

### **VERONA**

This elegant wrought iron door combines durability with a sophisticated design, featuring an intricate iron pattern that adds a classic and timeless touch. Made with high-quality materials, it includes a reinforced glass panel for enhanced security and style. It can be customized in size, color, and details according to the customer's needs, ensuring a unique solution for any entrance.