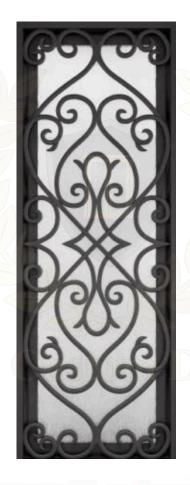

### **VERONA**

This elegant wrought iron door combines durability with a sophisticated design, featuring an intricate iron pattern that adds a classic and timeless touch. Made with high-quality materials, it includes a reinforced glass panel for enhanced security and style. It can be customized in size, color, and details according to the customer's needs, ensuring a unique solution for any entrance.