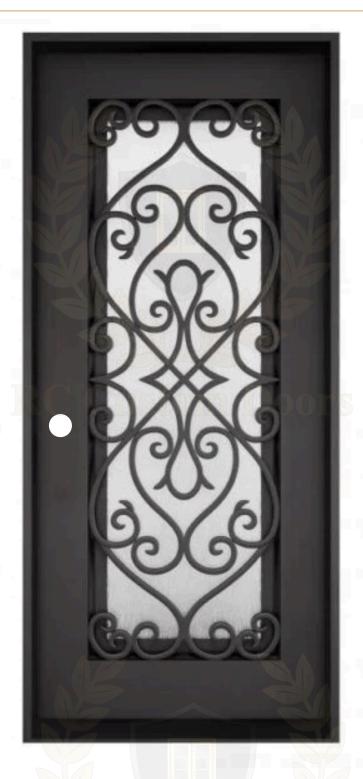

### **VERONA**

This elegant wrought iron door combines durability with a sophisticated design, featuring an intricate iron pattern that adds a classic and timeless touch. Made with high-quality materials, it includes a reinforced glass panel for enhanced security and style. It can be customized in size, color, and details according to the customer's needs, ensuring a unique solution for any entrance.