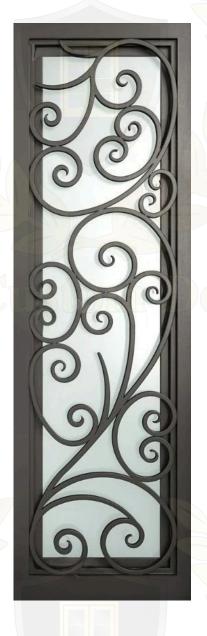

## STRAWBERRY FIELDS

This single wrought iron door features a refined scrollwork design, blending classic and contemporary styles. The upper asymmetrical swirl adds a touch of uniqueness, while the vertical bars provide structure and balance. Made from durable steel with tempered glass, it offers security and elegance for any entrance.