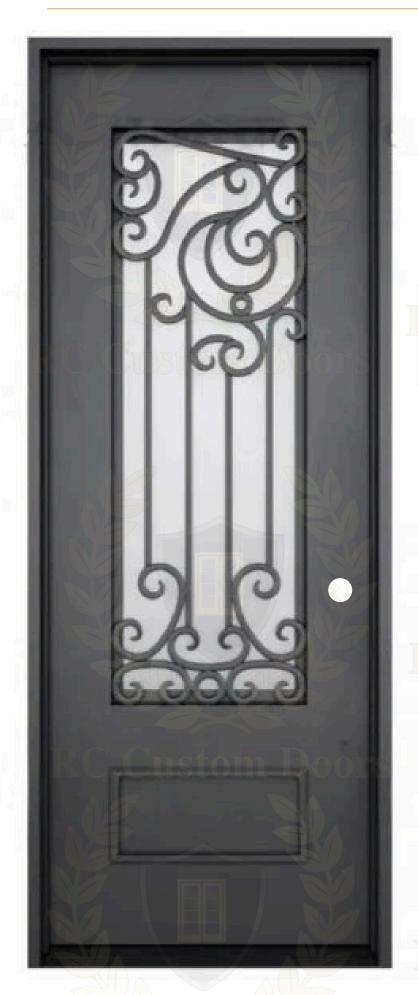

## STRAWBERRY FIELDS

This single wrought iron door features a refined scrollwork design, blending classic and contemporary styles. The upper asymmetrical swirl adds a touch of uniqueness, while the vertical bars provide structure and balance. Made from durable steel with tempered glass, it offers security and elegance for any entrance.