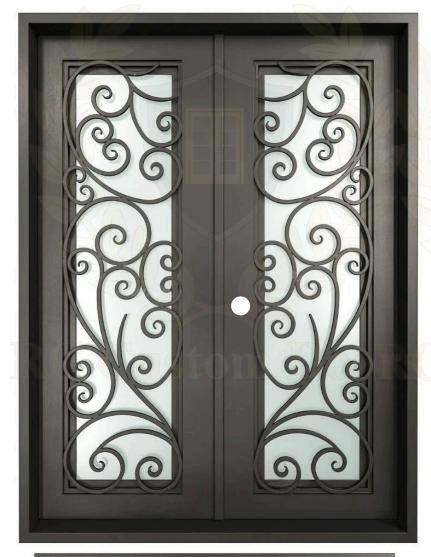

## **FLORENCE**

This elegant wrought iron double door features intricate swirling patterns that add a touch of sophistication and charm. The design combines durability with artistry, making it a perfect choice for both classic and modern homes. With frosted or clear glass options, it allows natural light while maintaining privacy.