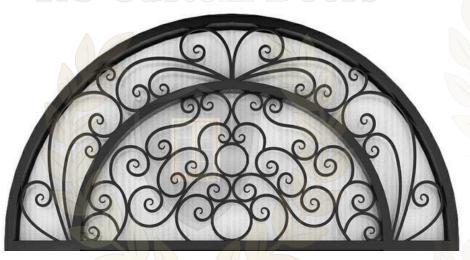

### **MAJESTIC**

RC Custom Doors

A striking double-door entryway with an arched transom, showcasing elaborate wrought iron scrollwork over frosted glass.

This statement piece combines timeless elegance with durability, perfect for upscale homes and grand entrances.