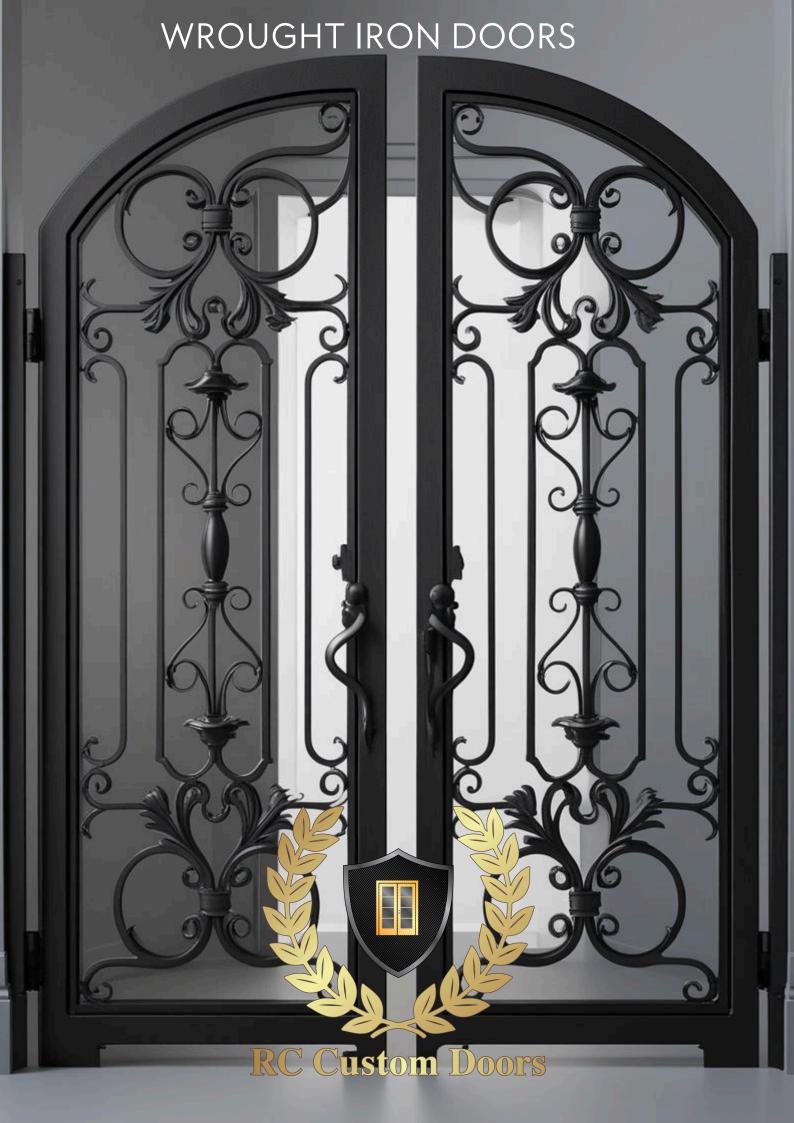

### **MAJESTIC**

RC Custom Doors

A striking double-door entryway with an arched transom, showcasing elaborate wrought iron scrollwork over frosted glass.

This statement piece combines timeless elegance with durability, perfect for upscale homes and grand entrances.