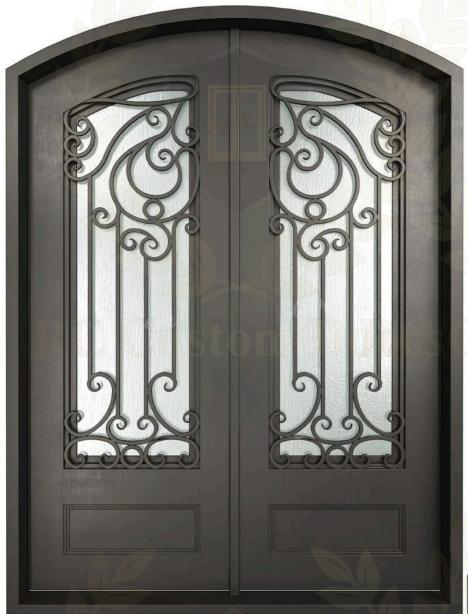

### **MAJESTIC**

RC Custom Doors

A striking double-door entryway with an arched transom, showcasing elaborate wrought iron scrollwork over frosted glass.

This statement piece combines timeless elegance with durability, perfect for upscale homes and grand entrances.