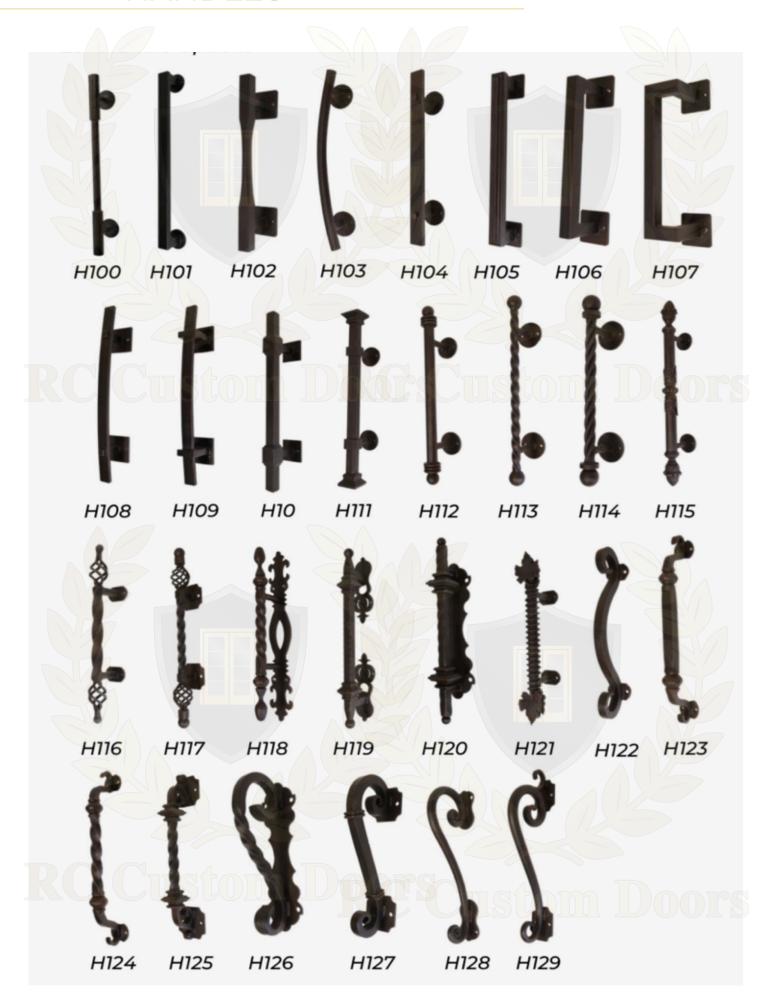

CANA**



A stunning arched double steel door with an intricate wrought iron design. Its flowing scrollwork patterns create an air of elegance and refinement, making it a perfect choice for luxurious entrances. A timeless statement of sophistication and security





RC Custom Doors

## ROMEO



A striking double steel door with a matte black finish and an arched design. Its sturdy structure is enhanced by elegant wrought iron details in symmetrical, flowing patterns, offering a sophisticated and timeless style. Ideal for main entrances that seek to combine security and distinction.







## CUSTOMIZATION OPTIONS

### **COLORS**



**COLOR MEDIUM COPPER** 



**COLOR LIGHT BRONZE** 



**COLOR LIGHT COPPER** 



**COLOR MEDIUM BRONZE** 



**COLOR MATE BLACK** 



**COLOR SATIN BLACK** 



# CUSTOMIZATION OPTIONS



**LOW-E GLASS** 



**CLEAR GLASS** 



RC Custom Doors

RC Custom Doors



Austin's Premier Custom Iron Door Manufacturer
At RC Custom Doors, LLC, we provide a seamless, 100% turnkey experience for your residential or commercial project. From design and fabrication to installation, our in-house team of experts manages every step of the process. We collaborate closely with homeowners, architects, builders, designers, and developers to ensure the metalwork aligns perfectly with your vision.

Unlike many competitors who rely on subcontractors and third-party suppliers—leading to delays and inconsistent results—our projects are crafted entirely in-house. When you hire us, you're working directly with our team, ensuring consistent quality and competitive pricing. W