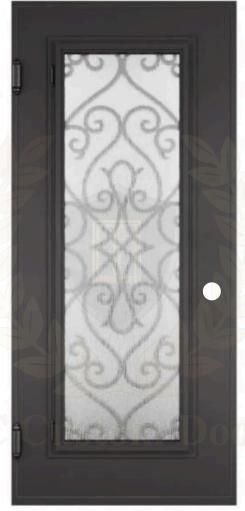

## **FLAMENCO**

A handcrafted wrought iron door featuring an intricate scroll design over frosted glass. This timeless piece combines durability with artistic elegance, enhancing any entryway with sophistication.