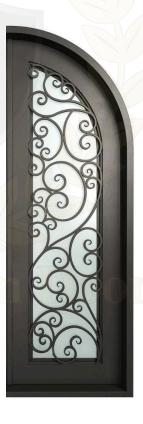

## STRAWBERRY FIELDS

This single wrought iron door features a refined scrollwork design, blending classic and contemporary styles. The upper asymmetrical swirl adds a touch of uniqueness, while the vertical bars provide structure and balance. Made from durable steel with tempered glass, it offers security and elegance for any entrance.