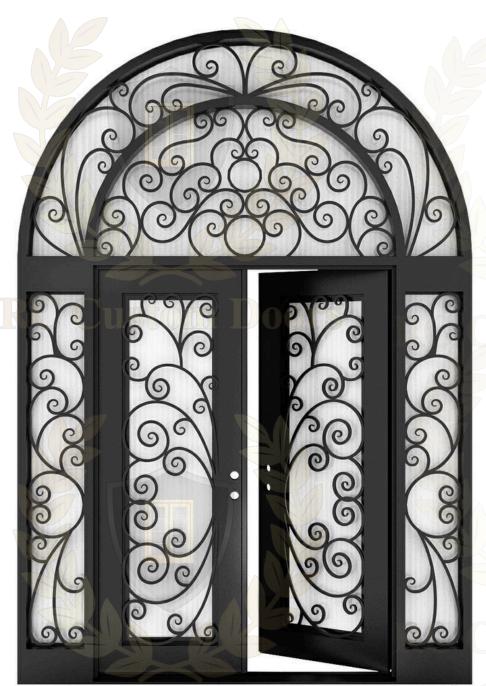

### **MAJESTIC**

RC Custom Doors

A striking double-door entryway with an arched transom, showcasing elaborate wrought iron scrollwork over frosted glass.

This statement piece combines timeless elegance with durability, perfect for upscale homes and grand entrances.