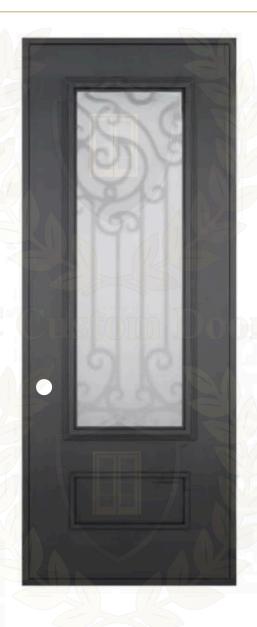

## STRAWBERRY FIELDS

This single wrought iron door features a refined scrollwork design, blending classic and contemporary styles. The upper asymmetrical swirl adds a touch of uniqueness, while the vertical bars provide structure and balance. Made from durable steel with tempered glass, it offers security and elegance for any entrance.