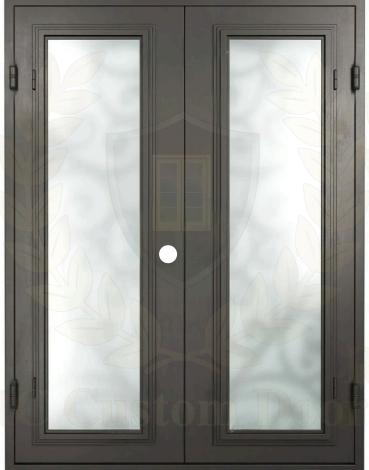

### **MAJESTIC**

RC Custom Doors

A striking double-door entryway with an arched transom, showcasing elaborate wrought iron scrollwork over frosted glass.

This statement piece combines timeless elegance with durability, perfect for upscale homes and grand entrances.