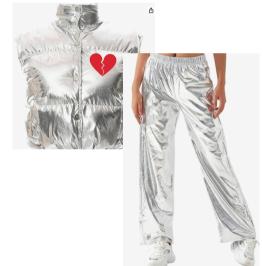

#### Emerald City to Poppy Field

- Monday Elementary Hip Hop
- Advanced Contemporary

Main Character Costumes

The Scarcerow

Kamryn Boneman

Macie Britton

Tanzy Doresey

Main Character Costumes