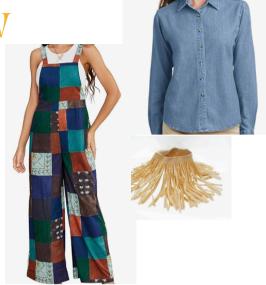

### **Auntie Em**

Leahh Krneger Corinne Wall

Main Character Costumes

Ms. Munchkin

Alexandriah Hale

Aria Zackson

Ms. Poppy

Haylee Lumpkin