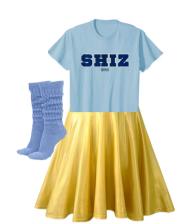

### **Auntie Em**

Leahh Krneger Corinne Wall

Main Character Costumes

Ms. Munchkin

Alexandriah Hale

Aria Zackson

Ms. Poppy

Haylee Lumpkin