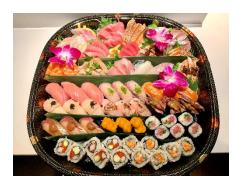

## Sashimi & Sushi combo

**"A"** For 3 ppl (15 pieces sashimi, 18 pieces sushi, 2 cut rolls) \$110

**"AA"** For 4 ppl (15 pieces sashimi, 15 pieces premium sashimi, 16 pieces premium sushi, 2 cut rolls) \$220

**"AAA"** For 5 ppl (15 pieces sashimi, 30 pieces premium sashimi, 24 pieces premium sushi, 3 cut rolls) \$300

Sashimi "AA"

Sashimi & Sushi "AAA"