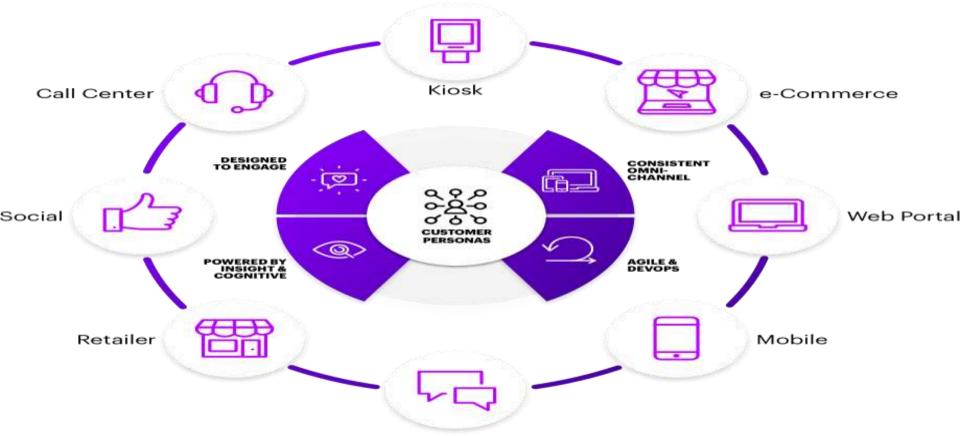

## Prospect Engagement

#### Inbound Customer Help Desk

- Miss Call Alert Call Back
- Press#1 Call Back
- Whatsapp Customer Support (Autobot)
- E-mail Support With Ticketing
- Web Based Chat Support
- **Real Time FB Interaction**
- **Real Time Linkedin Interaction**