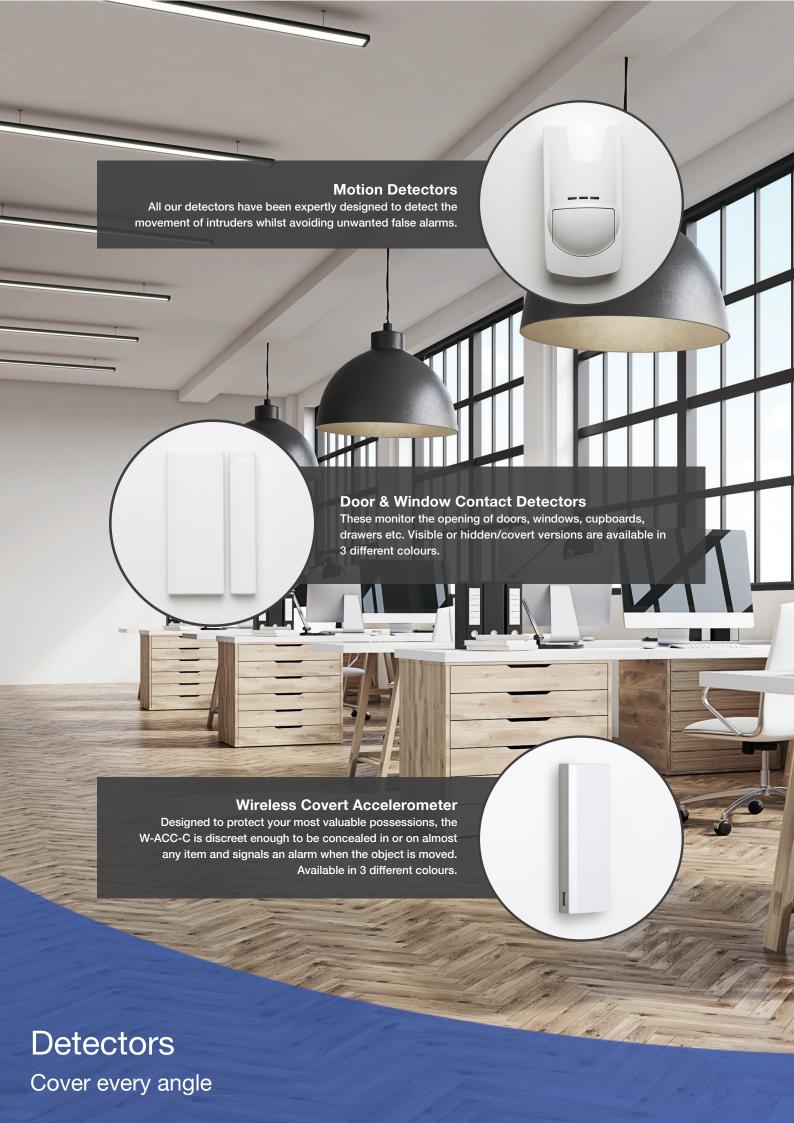

# 4 easy ways to control your system

Keyfobs

Two and four button keyfobs with exceptional range and battery life. Allows you to remotely set/unset your alarm system. Can also be used to open and close garage doors/gates, trigger panic alarms, switch lights on and off