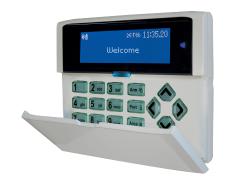

tem. Can also be used to open and close garage doors/gates, trigger panic alarms, switch lights on and off



## **Keypads**

Enter your personal access code onto any one of an extensive range of keypads. A choice of finishes to suit any interior.



### **Control Panel**

The command centre of your system, with versions to secure every property from residential to large commercial.



#### App

A range of iOS & Android Apps giving secure access to control panels.

Allows you to remotely set/unset your alarm system



## **Prox Tags**

Present the discreet, compact tag to any of our keypads or NFC Reader to simply and easily set and unset your system using NFC technology.

# Simple Set/Unset

4 easy ways to control your system

# **Keypads**

### 400 Series











#### 500 Series







### 600 Series



Metallic Grey



Graphite



Piano Black



White



Metallic Silver



#### 700 Series



Manganese



Gold



Anthracite



Satin Chrome



Polished Chrome



Black Chrome



Granite



Gun Metal



White









## **External Sounder**

This acts as a highly visible deterrent to inform potential intruders that your property is protected. It emits a 115-decibel alarm siren if your alarm system is triggered.



**External Sounder** 

First line of defence

#### **Wireless Panels**

40 zone stand-alone wireless panels. Available with either an integrated keyed keypad or touchscreen. Protect your family, home or business with the most advanced wireless intruder alarm technology.