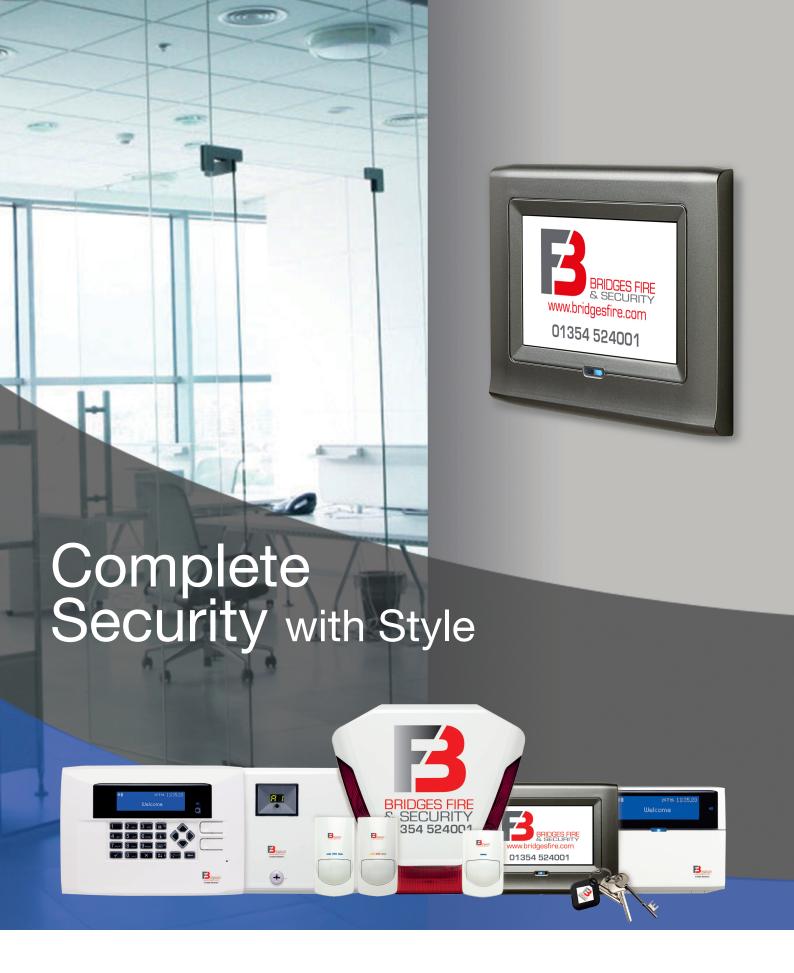

#### **Wireless Panels**

40 zone stand-alone wireless panels. Available with either an integrated keyed keypad or touchscreen. Protect your family, home or business with the most advanced wireless intruder alarm technology.

## **External Sounder**

This acts as a highly visible deterrent to inform potential intruders that your property is protected. It emits a 115-decibel alarm siren if your alarm system is triggered.

**External Sounder** 