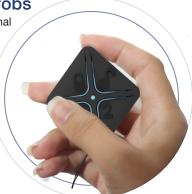

#### **Wireless Panels**

40 zone stand-alone wireless panels. Available with either an integrated keyed keypad or touchscreen. Protect your family, home or business with the most advanced wireless intruder alarm technology.