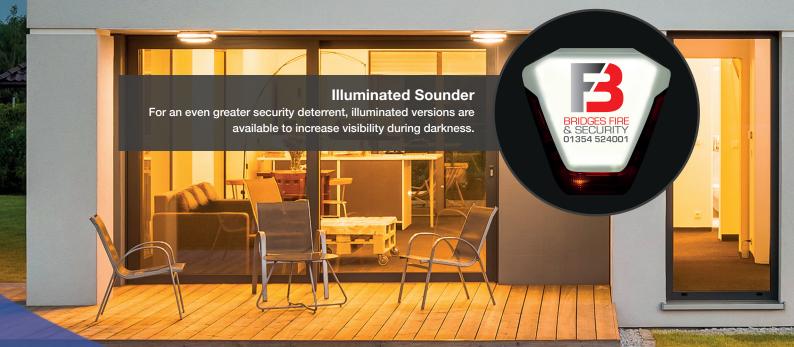

## **External Sounder**

This acts as a highly visible deterrent to inform potential intruders that your property is protected. It emits a 115-decibel alarm siren if your alarm system is triggered.

**External Sounder** 

First line of defence