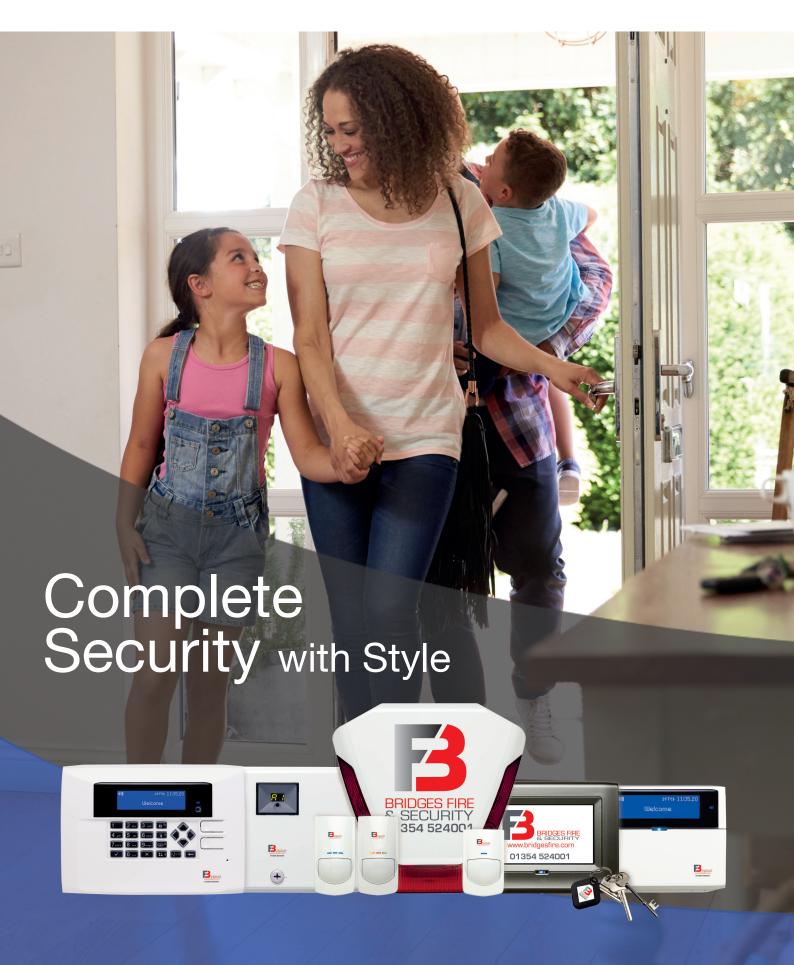

# **Keypads**

### 400 Series

#### 500 Series

### 600 Series

Metallic Grey

Graphite

Piano Black

White

Metallic Silver

#### 700 Series

Manganese

Gold

Anthracite

Satin Chrome

Polished Chrome

Black Chrome

Granite

Gun Metal

White