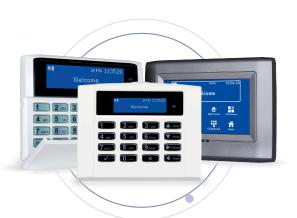

# 4 easy ways to control your system

Keyfobs

Two and four button keyfobs with exceptional range and battery life. Allows you to remotely set/unset your alarm system. Can also be used to open and close garage doors/gates, trigger panic alarms, switch lights on and off