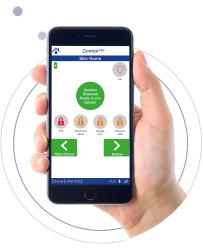

#### App

A range of iOS & Android Apps giving secure access to control panels.

Allows you to remotely set/unset your alarm system

# Simple Set/Unset

4 easy ways to control your system