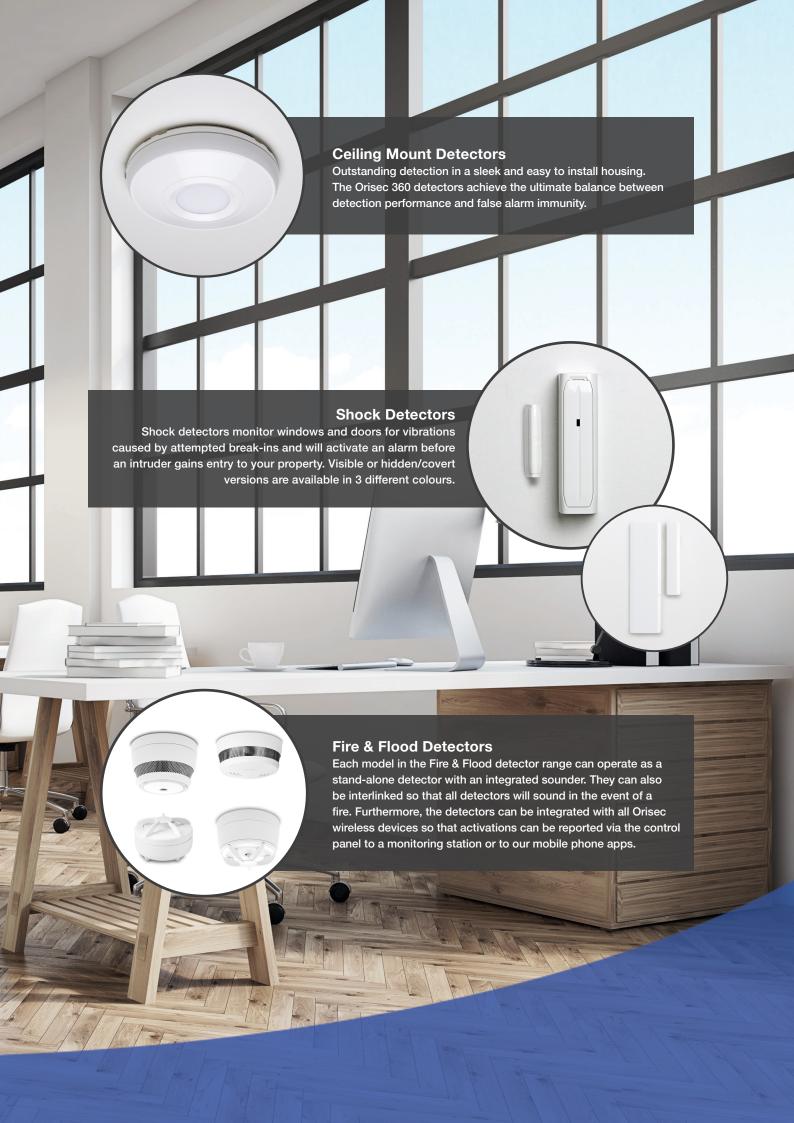

# 4 easy ways to control your system

Keyfobs

Two and four button keyfobs with exceptional range and battery life. Allows you to remotely set/unset your alarm system. Can also be used to open and close garage doors/gates, trigger panic alarms, switch lights on and off