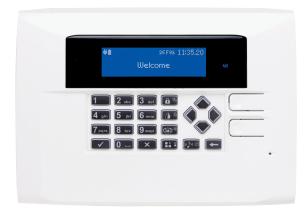

## **Keypads**

Enter your personal access code onto any one of an extensive range of keypads. A choice of finishes to suit any interior.

# **Keypads**

### 400 Series