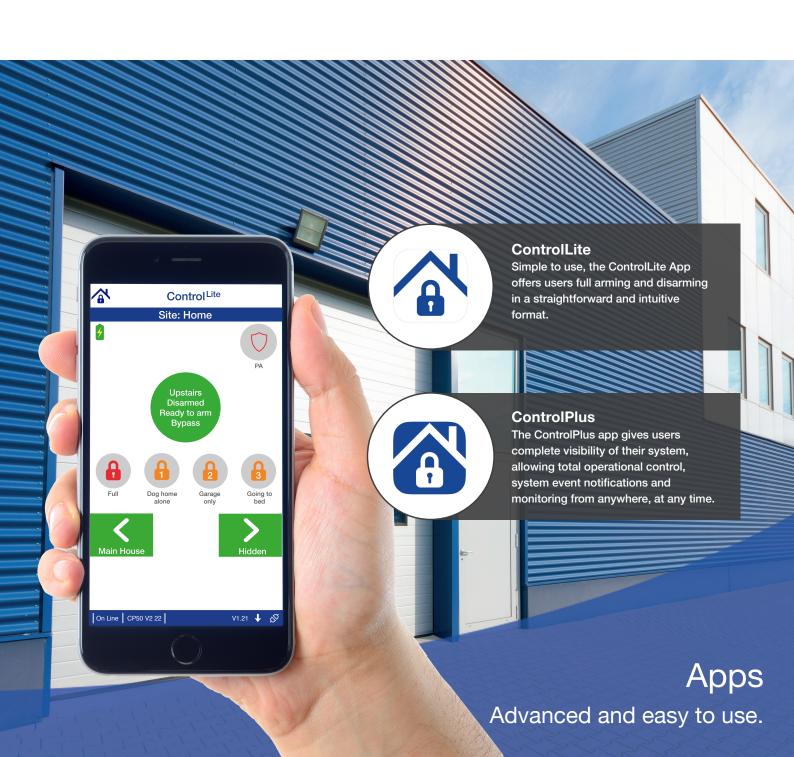

#### App

A range of iOS & Android Apps giving secure access to control panels.

Allows you to remotely set/unset your alarm system

# Simple Set/Unset

4 easy ways to control your system

# 4 easy ways to control your system

Keyfobs

Two and four button keyfobs with exceptional range and battery life. Allows you to remotely set/unset your alarm system. Can also be used to open and close garage doors/gates, trigger panic alarms, switch lights on and off