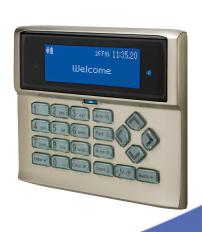

## **Keypads**

Enter your personal access code onto any one of an extensive range of keypads. A choice of finishes to suit any interior.

# **Keypads**