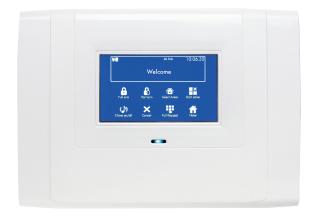

## **Keypads**

Enter your personal access code onto any one of an extensive range of keypads. A choice of finishes to suit any interior.

# **Keypads**

#### 500 Series