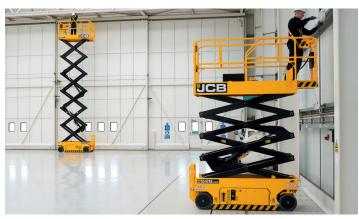

## **JCB ELECTRIC SCISSORS**

www.berequipment.com

201-342-8020

|                                      |               | S1930E        | S2632E        | S3246E        | S4046E        |
|--------------------------------------|---------------|---------------|---------------|---------------|---------------|
| Max. platform height                 | ft-in (m)     | 18-9 (5.7)    | 26-0 (7.92)   | 31-10 (9.70)  | 39-0 (11.9)   |
| Max. working height                  | ft-in (m)     | 24-9 (7.7)    | 32-0 (9.92)   | 37-10 (11.70) | 45-0 (13.9)   |
| Length (stowed)                      | ft-in (m)     | 5-10 (1.78)   | 7-10 (2.39)   | 7-10 (2.39)   | 7-10 (2.39)   |
| Width (stowed)                       | ft-in (m)     | 2-6 (.76)     | 2-8 (.81)     | 3-9 (1.15)    | 3-9 (1.15)    |
| Height (stowed, guardrails folded)   | ft-in (m)     | 6-1 (1.86)    | 6-5 (1.96)    | 6-1 (1.86)    | 6-6 (1.98)    |
| Height (stowed, guardrails unfolded) | ft-in (m)     | 6-11 (2.12)   | 7-8 (2.35)    | 8-2 (2.48)    | 8-6 (2.6)     |
| Weight                               | lb (kg)       | 3,739 (1,696) | 4,806 (2,180) | 6,318 (2,866) | 6,768 (3,070) |
| Deck extension                       | ft-in (m)     | 3-0 (0.9)     | 3-0 (0.9)     | 3-0 (0.9)     | 3-0 (0.9)     |
| Load capacity                        | lb (kg)       | 505 (230)     | 550 (250)     | 705 (320)     | 705 (320)     |
| Ground clearance (stowed)            | in (cm)       | 2.75 (7)      | 4 (10)        | 4 (10)        | 4 (10)        |
| Gradeability                         | %             | 25            | 25            | 25            | 25            |
| Max. driving speed (stowed)          | mph<br>(km/h) | 1.7 (2.8)     | 2 (3.2)       | 2 (3.2)       | 2 (3.2)       |
| Max. driving speed (raised)          | mph<br>(km/h) | 0.5 (0.8)     | 0.5 (0.8)     | 0.5 (0.8)     | 0.5 (0.8)     |