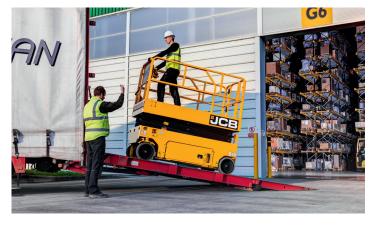

## **STANDARD FEATURES**

- LH or RH Operator Controls
- 3 foot platform extension deck on rollers
- Power to Platform
- Foldable guardrails and full height entry gate
- Swing out Battery and Hydraulic trays for easy service and maintenance
- Meets ANSI A92 and CSA B354 Requirements
- 2-year/2,000 hour warranty