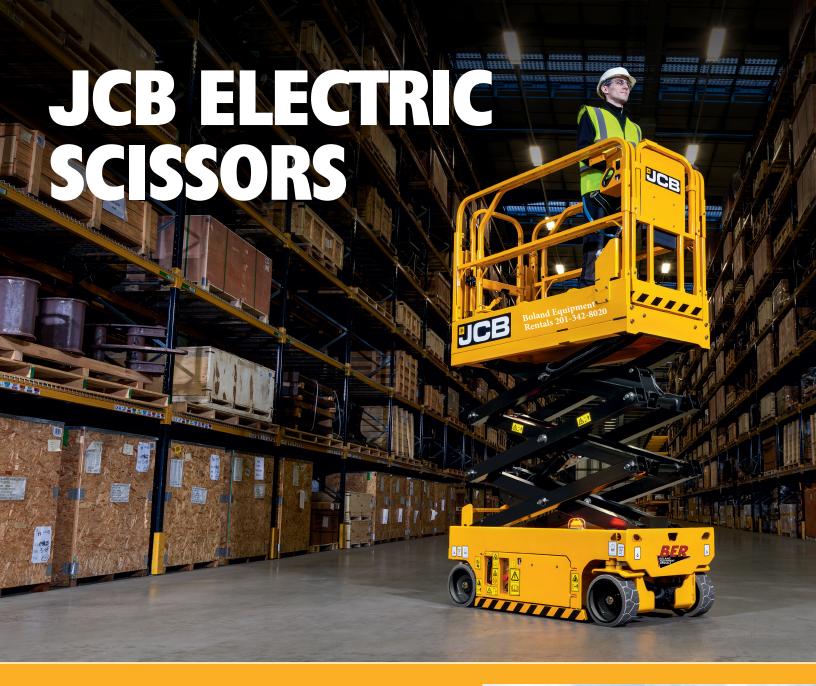

## **JCB ELECTRIC SCISSORS**

www.berequipment.com

201-342-8020

|                                      |               | S1930E        | S2632E        | S3246E        | S4046E        |
|--------------------------------------|---------------|---------------|---------------|---------------|---------------|
| Max. platform height                 | ft-in (m)     | 18-9 (5.7)    | 26-0 (7.92)   | 31-10 (9.70)  | 39-0 (11.9)   |
| Max. working height                  | ft-in (m)     | 24-9 (7.7)    | 32-0 (9.92)   | 37-10 (11.70) | 45-0 (13.9)   |
| Length (stowed)                      | ft-in (m)     | 5-10 (1.78)   | 7-10 (2.39)   | 7-10 (2.39)   | 7-10 (2.39)   |
| Width (stowed)                       | ft-in (m)     | 2-6 (.76)     | 2-8 (.81)     | 3-9 (1.15)    | 3-9 (1.15)    |
| Height (stowed, guardrails folded)   | ft-in (m)     | 6-1 (1.86)    | 6-5 (1.96)    | 6-1 (1.86)    | 6-6 (1.98)    |
| Height (stowed, guardrails unfolded) | ft-in (m)     | 6-11 (2.12)   | 7-8 (2.35)    | 8-2 (2.48)    | 8-6 (2.6)     |
| Weight                               | lb (kg)       | 3,739 (1,696) | 4,806 (2,180) | 6,318 (2,866) | 6,768 (3,070) |
| Deck extension                       | ft-in (m)     | 3-0 (0.9)     | 3-0 (0.9)     | 3-0 (0.9)     | 3-0 (0.9)     |
| Load capacity                        | lb (kg)       | 505 (230)     | 550 (250)     | 705 (320)     | 705 (320)     |
| Ground clearance (stowed)            | in (cm)       | 2.75 (7)      | 4 (10)        | 4 (10)        | 4 (10)        |
| Gradeability                         | %             | 25            | 25            | 25            | 25            |
| Max. driving speed (stowed)          | mph<br>(km/h) | 1.7 (2.8)     | 2 (3.2)       | 2 (3.2)       | 2 (3.2)       |
| Max. driving speed (raised)          | mph<br>(km/h) | 0.5 (0.8)     | 0.5 (0.8)     | 0.5 (0.8)     | 0.5 (0.8)     |

## **STANDARD FEATURES**

- LH or RH Operator Controls
- 3 foot platform extension deck on rollers
- Power to Platform
- Foldable guardrails and full height entry gate
- Swing out Battery and Hydraulic trays for easy service and maintenance
- Meets ANSI A92 and CSA B354 Requirements
- 2-year/2,000 hour warranty