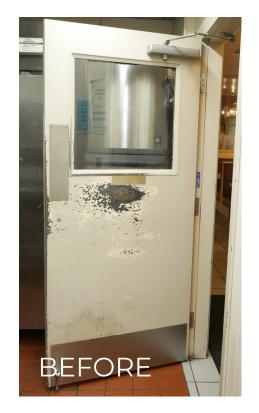

AI L&C**

- Self-adhesive
- Fire-retardant
- Scratch Resistant
- Eco-Friendly



Air-Channeled Adhesive Layer

Release Paper

Bodaq interior film imitates the look and feel of authentic materials and maintains its appeal for more than 10 years.

## **BODAQ** Transforms ANY Surface













### A Traditional Project



Noise & Mess



Demolition, Disposal and Replacement Costs



Interruptions

### AVOID THESE ISSUES WITH BODAQ



**Short Lead Time** 











**Sensational Transformation** 







## **Installation is:**



Quick



Quiet



M Dustless

### SET DECORATION PROJECTS

#### SETS SAMPLES









#### SET DECORATION PROJECTS

## TV commercial production





#### **PROJECTS**

#### **RECEPTION DESKS**







SPW44





### WALLS





#### **WALL-PANELS**





#### DOORS







**ASTM E84 Class A Fire-rated** 

#### **FURNITURE**

SPW43





**Durable and Scratch-resistant** 

### **ELEVATOR CAB**





### **ELEVATOR EXTERIORS**



Upscale and Lightweight





### CABINETS





#### **COUNTERTOPS**

NS814





Waterproof and Antifungal

## CEILINGS



SPW65





### **WALLS**









#### Walk-in Closets





**RF001** 

**Bodaq Replicates Authentic Material** 

### STAIRS

SPW43





#### FIREPLACE MANTELS





NS814

Class A Smoke and Fire Rated

### **BODAQ** is the Ultimate Finishing Solution

#### WHY?

**DURABLE** 

COST EFFECTIVE

**★** EASY & CLEAN INSTALLATION

CLASS A FIRE-RATED

SHORT LEAD TIME

#### NATURE CONCERN



SUSTAINABLE



(BPA) NO PHTHALATES



**MEETS LEED STANDARTS** 



· NO VOC



ANTIMICROBIAL





#### 500 Patterns



One Soluti