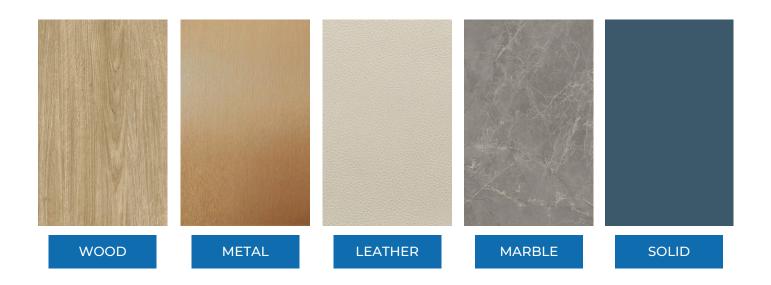

#### DOORS







**ASTM E84 Class A Fire-rated** 

#### **FURNITURE**

SPW43





**Durable and Scratch-resistant** 

### **ELEVATOR CAB**





### **ELEVATOR EXTERIORS**



Upscale and Lightweight





### CABINETS





#### **COUNTERTOPS**

NS814





Waterproof and Antifungal

## CEILINGS



SPW65





### **WALLS**









#### Walk-in Closets





**RF001** 

**Bodaq Replicates Authentic Material** 

### STAIRS

SPW43





#### FIREPLACE MANTELS





NS814

Class A Smoke and Fire Rated

### **BODAQ** is the Ultimate Finishing Solution

#### WHY?

**DURABLE** 

COST EFFECTIVE

**★** EASY & CLEAN INSTALLATION

CLASS A FIRE-RATED

SHORT LEAD TIME

#### NATURE CONCERN



SUSTAINABLE



(BPA) NO PHTHALATES



**MEETS LEED STANDARTS** 



· NO VOC



ANTIMICROBIAL





#### 500 Patterns



One Solution For ANY Interior Surface