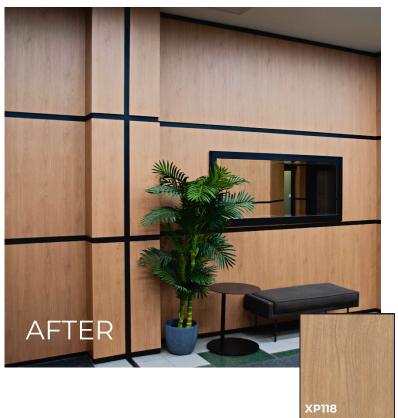

tured by HYUNDAI L&C**

- Self-adhesive
- Fire-retardant
- Scratch Resistant
- Eco-Friendly



Air-Channeled Adhesive Layer

Release Paper

Bodaq interior film imitates the look and feel of authentic materials and maintains its appeal for more than 10 years.

## **BODAQ** Transforms ANY Surface













### A Traditional Project



Noise & Mess



Demolition, Disposal and Replacement Costs



Interruptions

### AVOID THESE ISSUES WITH BODAQ



**Short Lead Time** 











**Sensational Transformation** 







## **Installation is:**



Quick



Quiet



M Dustless

### SET DECORATION PROJECTS

#### SETS SAMPLES









#### SET DECORATION PROJECTS

## TV commercial production





#### **PROJECTS**

#### **RECEPTION DESKS**







SPW44





### WALLS





#### **WALL-PANELS**





#### DOORS







**ASTM E84 Class A Fire-rated** 

#### **FURNITURE**

SPW43





**Durable and Scratch-resistant** 

### **ELEVATOR CAB**





### **ELEVATOR EXTERIORS**



Upscale and Lightweight





### CABINETS





#### **COUNTERTOPS**

NS814





Waterproof and Antifungal

## CEILINGS



SPW65





### **WALLS**









#### Walk-in Closets





**RF001** 

**Bodaq Replicates Authentic Material** 

### STAIRS

SPW43





#### FIREPLACE MANTELS





NS814

Class A Smoke and Fire Rated

### **BODAQ** is the Ultimate Finishing Solution

#### WHY?

**DURABLE** 

COST EFFECTIVE

**★** EASY & CLEAN INSTALLATION

CLASS A FIRE-RATED

SHORT LEAD TIME

#### NATURE CONCERN



SUSTAINABLE



(BPA) NO PHTHALATES



**MEETS LEED STANDARTS** 



· NO VOC



ANTIMICROBIAL





#### 500 Patterns