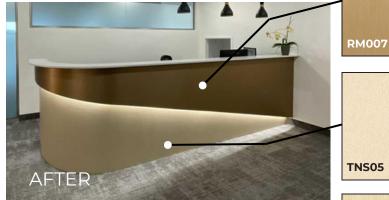

N SOLUTIONS



#### **BODAQ Architectural Film manufactured by HYUNDAI L&C**

- Self-adhesive
- Fire-retardant
- Scratch Resistant
- Eco-Friendly



Air-Channeled Adhesive Layer

Release Paper

Bodaq interior film imitates the look and feel of authentic materials and maintains its appeal for more than 10 years.

## **BODAQ** Transforms ANY Surface













### A Traditional Project



Noise & Mess



Demolition, Disposal and Replacement Costs



Interruptions

### AVOID THESE ISSUES WITH BODAQ



**Short Lead Time** 











**Sensational Transformation** 







## **Installation is:**



Quick



Quiet



M Dustless

### SET DECORATION PROJECTS

#### SETS SAMPLES









#### SET DECORATION PROJECTS

## TV commercial production





#### **PROJECTS**

#### **RECEPTION DESKS**







SPW44





### WALLS





#### **WALL-PANELS**





#### DOORS







**ASTM E84 Class A Fire-rated** 

#### **FURNITURE**

SPW43





**Durable and Scratch-resistant** 

### **ELEVATOR CAB**





### **ELEVATOR EXTERIORS**



Upscale and Lightweight





### CABINETS





#### **COUNTERTOPS**

NS814





Waterproof and Antifungal

## CEILINGS



SPW65





### **WALLS**









#### Walk-in Closets





**RF001** 

**Bodaq Replicates Authentic Material** 

### STAIRS

SPW43





#### FIREPLACE MANTELS





NS814

Class A Smoke and Fire Rated

### **BODAQ** is the Ultimate Finishing Solution

#### WHY?

**DURABLE** 

COST EFFECTIVE

**★** EASY & CLEAN INSTALLATION

CLASS A FIRE-RATED

SHORT LEAD TIME

#### NATURE CONCERN



SUSTAINABLE



(BPA) NO PHTHALATES



**MEETS LEED STANDARTS*