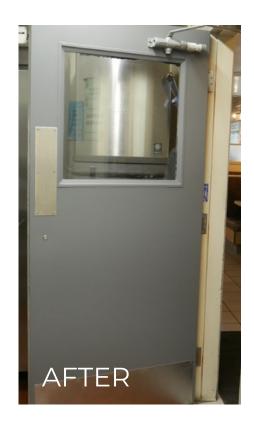

L&C**

- Self-adhesive
- Fire-retardant
- Scratch Resistant
- Eco-Friendly



Air-Channeled Adhesive Layer

Release Paper

Bodaq interior film imitates the look and feel of authentic materials and maintains its appeal for more than 10 years.

## **BODAQ** Transforms ANY Surface













### A Traditional Project



Noise & Mess



Demolition, Disposal and Replacement Costs



Interruptions

### AVOID THESE ISSUES WITH BODAQ



**Short Lead Time** 











**Sensational Transformation** 







## **Installation is:**



Quick



Quiet



M Dustless

### SET DECORATION PROJECTS

#### SETS SAMPLES









#### SET DECORATION PROJECTS

## TV commercial production





#### **PROJECTS**

#### **RECEPTION DESKS**







SPW44





### WALLS





#### **WALL-PANELS**





#### DOORS







**ASTM E84 Class A Fire-rated** 

#### **FURNITURE**

SPW43





**Durable and Scratch-resistant** 

### **ELEVATOR CAB**





### **ELEVATOR EXTERIORS**



Upscale and Lightweight





### CABINETS





#### **COUNTERTOPS**

NS814





Waterproof and Antifungal

## CEILINGS



SPW65





### **WALLS**









#### Walk-in Closets





**RF001** 

**Bodaq Replicates Authentic Material** 

### STAIRS

SPW43





#### FIREPLACE MANTELS





NS814

Class A Smoke and Fire Rated

### **BODAQ** is the Ultimate Finishing Solution

#### WHY?

**DURABLE** 

COST EFFECTIVE

**★** EASY & CLEAN INSTALLATION

CLASS A FIRE-RATED

SHORT LEAD TIME

#### NATURE CONCERN



SUSTAINABLE



(BPA) NO PHTHALATES



**MEETS LEED STANDARTS** 



· NO VOC



ANTIMICROBIAL





#### 500 Patterns



One Solution