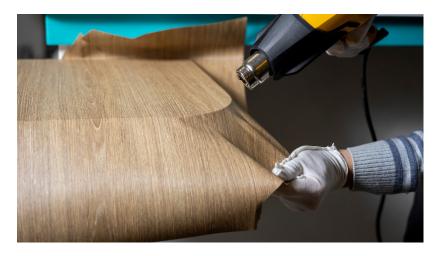

#### **BODAQ Architectural Film manufactured by HYUNDAI L&C**

- Self-adhesive
- Fire-retardant
- Scratch Resistant
- Eco-Friendly

Air-Channeled Adhesive Layer

Release Paper

Bodaq interior film imitates the look and feel of authentic materials and maintains its appeal for more than 10 years.