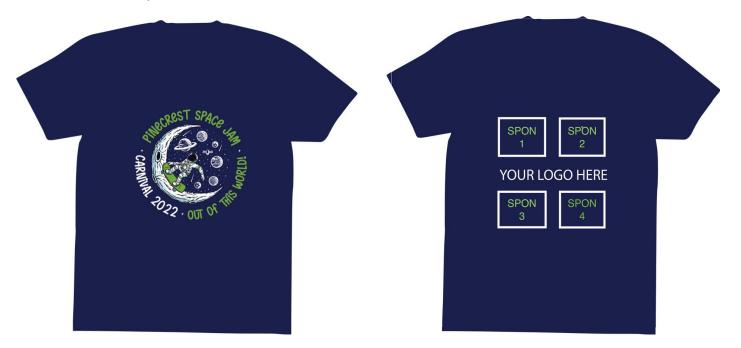

## Sponsorship Opportunities 2021-2022

Level 1 \$2500-\$3500

**T-shirt Sponsorship**: This sponsorship will reach the largest audience! Your logo will appear on the back of 1000+ carnival t-shirts. Not only are these shirts proudly worn to the event itself, but Pinecrest Elementary permits these shirts to be worn throughout the school year as spirit shirts every Wednesday by students, faculty and staff. T-shirt mock-up attached. Deadline to reserve this sponsorship: Feb 14, 2022.

## **Additional Information**

- Selection of specific station/ride is on a first come, first served basis. If your first choice is taken, your sponsorship will be applied to an equally prominent station/ride.
- Level 1 & 2 individual banner price to be paid for by the sponsor.
- T-shirt mock up: